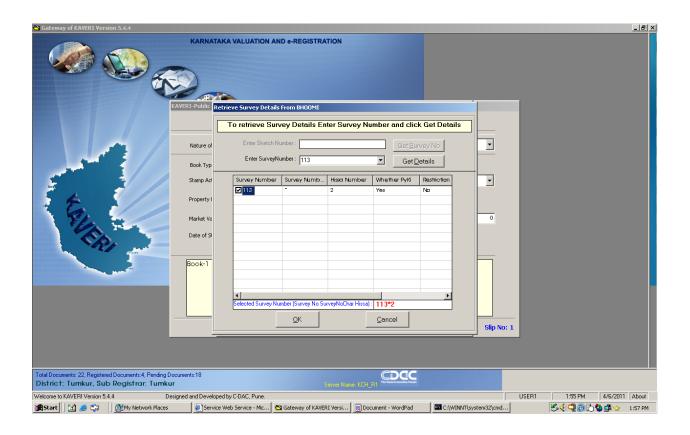

## Step 7: The Pyki survey numbers is generated online

Step 8: Enter 11 E number

| 😋 Gateway of KAVERI Version 5.4.4                                                                           |                       |                                                                                                                    |
|-------------------------------------------------------------------------------------------------------------|-----------------------|--------------------------------------------------------------------------------------------------------------------|
| Kaven                                                                                                       |                       | ALUATION AND e-REGISTRATION  E Survey Details From BH00MI                                                          |
|                                                                                                             | Tore                  | retrieve Survey Details Enter Survey Number and click Get Details                                                  |
|                                                                                                             |                       | 11E sketch Number                                                                                                  |
|                                                                                                             |                       | Enter Only Numericals are allowed, please Renter last 6 digits OK Is Sketch number                                 |
|                                                                                                             | Book Typ              | Ente Cancel                                                                                                        |
|                                                                                                             | Stamp Acl Sur         | Survey                                                                                                             |
|                                                                                                             |                       |                                                                                                                    |
|                                                                                                             | Property I            |                                                                                                                    |
| St.                                                                                                         | Market Va             |                                                                                                                    |
|                                                                                                             | Date of SI            |                                                                                                                    |
| ×12/                                                                                                        |                       |                                                                                                                    |
|                                                                                                             | Book-1                |                                                                                                                    |
|                                                                                                             |                       |                                                                                                                    |
|                                                                                                             | -                     |                                                                                                                    |
|                                                                                                             |                       | elected Survey Number (Survey No SurveyNoChar Hissa): 113*2                                                        |
|                                                                                                             |                       | QK Cancel                                                                                                          |
|                                                                                                             |                       | Slip No: 1                                                                                                         |
|                                                                                                             |                       |                                                                                                                    |
|                                                                                                             |                       |                                                                                                                    |
| Total Documents: 22, Registered Documents: 4, Pending Document<br>District: Turnkur, Sub Registrar: Turnkur | nts:18                |                                                                                                                    |
|                                                                                                             | and Developed by C-DA |                                                                                                                    |
| 🏽 🕂 🛃 🧶 🎲 🔢 🕅 🕅 🕅 🕅 🕅 🕅 🛗 🕅 🕅 🛗 🛗 🕅 🛗                                                                       | Service Web Serv      | Service - Mic 🖄 Gateway of KAVERI Versi 😡 Document - WordPad 🛛 🖾 C:\WINNT\system32\cmd 🦉 Society and Service - Mic |