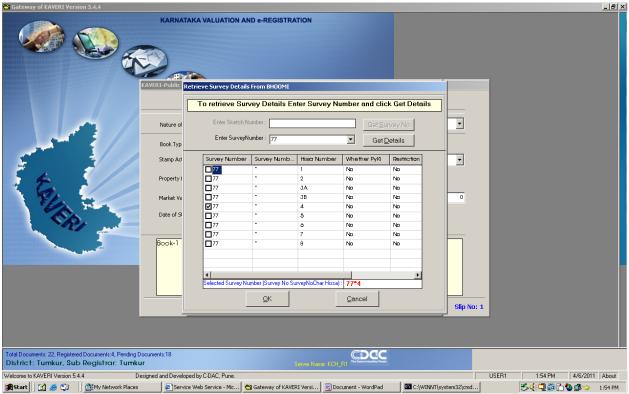

## Step 4: Enter survey number

| Gileway of KAVERI Version 5.4.4                                                                         | KARNATA        | KA VALUATION AND e-REGISTR            | ATION                           |                       | <u>_  8  x </u>              |
|---------------------------------------------------------------------------------------------------------|----------------|---------------------------------------|---------------------------------|-----------------------|------------------------------|
|                                                                                                         | /ERI-Public Re | etrieve Survey Details From BHOOMI    |                                 |                       |                              |
|                                                                                                         |                | To retrieve Survey Details E          | nter Survey Number and clic     | ck Get Details        |                              |
|                                                                                                         | Nature of      | Enter Sketch Number :                 | GetSu                           | Irvey No              |                              |
|                                                                                                         | Book Typ       | Enter SurveyNumber :                  | Get                             | Details               |                              |
|                                                                                                         | Stamp Acl      | Survey Number Survey Numb.            | Hissa Number Whether PyKi       | Restriction           |                              |
|                                                                                                         | Property I     |                                       |                                 |                       |                              |
|                                                                                                         | Market Va      |                                       |                                 | 0                     |                              |
| Cp.                                                                                                     | Date of SI     |                                       |                                 |                       |                              |
|                                                                                                         | Book-1         |                                       |                                 |                       |                              |
|                                                                                                         |                |                                       |                                 |                       |                              |
|                                                                                                         |                | Selected Survey Number (Survey No S   | urveyNoChar Hissa) :            |                       |                              |
| -                                                                                                       |                | <u></u> K                             | Cancel                          | Slip No:              | -                            |
|                                                                                                         |                |                                       |                                 |                       |                              |
|                                                                                                         |                |                                       |                                 |                       |                              |
| Total Documents: 22, Registered Documents: 4, Pending Docu<br>District: Turnkur, Sub Registrar: Turnkur | ments:18       |                                       | Server Name: KCH_R1             |                       |                              |
|                                                                                                         |                | ed by C-DAC, Pune.                    |                                 | J                     | USER1 1:53 PM 4/6/2011 About |
| 🏽 🛐 Start 🛛 🛃 🧶 🎲 🔢 🛗 My Network Places                                                                 | Service        | e Web Service - Mic 🔁 Gateway of KAVI | RI Versi 📃 🔀 Document - WordPad | C:\WINNT\system32\cmd | 🏷 🅀 💭 😰 🏠 🏷 💷 🏠 1:53 PM      |