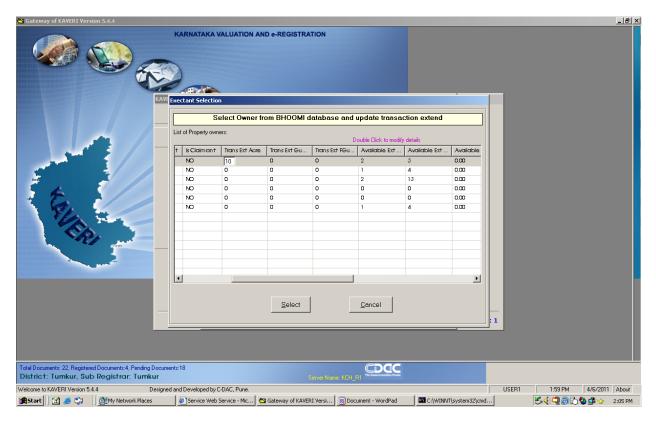

## Step 12: Transacted Extent greater than Available extent

| 😂 Gateway of KAVERI Version 5.4.4                                                                          |                      |                |                  |                      |                       |               |                 |       |         | _ 8 ×           |
|------------------------------------------------------------------------------------------------------------|----------------------|----------------|------------------|----------------------|-----------------------|---------------|-----------------|-------|---------|-----------------|
|                                                                                                            | Rectant Selection    |                | D e-REGISTRA     |                      |                       |               | ·               |       |         |                 |
|                                                                                                            |                      |                | om BHUUMI d      | latabase and         | update transa         | ction extend  |                 |       |         |                 |
|                                                                                                            | ist of Property own. | ers:           |                  | D                    | ouble Click to modify | / details     |                 |       |         |                 |
|                                                                                                            | t Is Claimant        | Trans Ext Acre | Trans Ext Gu     | Trans Ext FGu        | Available Ext         | Available Ext |                 |       |         |                 |
|                                                                                                            | NO                   | 10             | 0                | 0                    | 2                     | 3             | 0.00            |       |         |                 |
|                                                                                                            | NO<br>NO             | 0              | 0                | 0                    | 1                     | 4             | 0.00            |       |         |                 |
|                                                                                                            | NO                   | 0              |                  |                      | 2                     |               | 0.00            |       |         |                 |
|                                                                                                            | NO                   | 0              | transaction Exte | entj                 |                       | ×             | 0.00            |       |         |                 |
|                                                                                                            | NO                   | •              | Cannot Proceed   | tion extent is great |                       |               | 0.00            |       |         |                 |
|                                                                                                            | 4                    |                | Select           | ОК                   | Cancel                |               |                 | -1    |         |                 |
| Total Documents: 22, Registered Documents: 4, Pending Documen<br>District: Turnkur, Sub Registrar: Turnkur | ts:18                |                |                  |                      |                       |               |                 |       |         |                 |
| Welcome to KAVERI Version 5.4.4 Designed                                                                   | and Developed by C   | -DAC, Pune.    |                  |                      |                       |               |                 | USER1 | 1:59 PM | 4/6/2011 About  |
| 😹 Start 🛛 🛃 🍮 🖏 🔢 🏙 My Network Places                                                                      | Service Web !        | Service - Mic  | Gateway of KAVEF | RI Versi 📃 🔂 Doci    | ument - WordPad       | C:\WINN       | T\system32\cmd. |       | st de l | 👋 🚅 😒 🛛 2:05 PM |