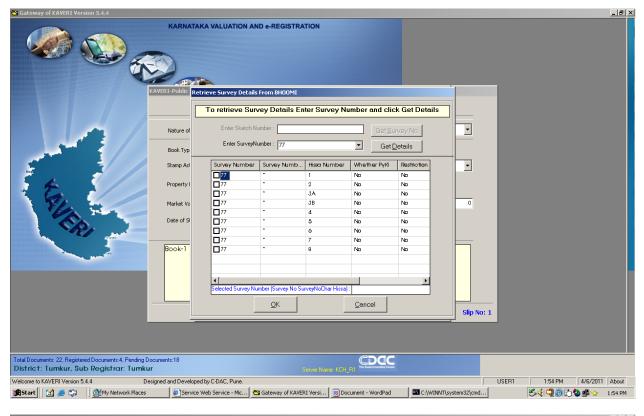

## Step 4: Enter survey number

| Gileway of KAVERI Version 5.4.4                                                                         | KARNATA        | KA VALUATION AND e-REGISTR            | ATION                           |                       | <u>_  8  x </u>              |
|---------------------------------------------------------------------------------------------------------|----------------|---------------------------------------|---------------------------------|-----------------------|------------------------------|
|                                                                                                         | /ERI-Public Re | etrieve Survey Details From BHOOMI    |                                 |                       |                              |
|                                                                                                         |                | To retrieve Survey Details E          | nter Survey Number and clic     | ck Get Details        |                              |
|                                                                                                         | Nature of      | Enter Sketch Number :                 | GetSu                           | Irvey No              |                              |
|                                                                                                         | Book Typ       | Enter SurveyNumber :                  | Get                             | Details               |                              |
|                                                                                                         | Stamp Acl      | Survey Number Survey Numb.            | Hissa Number Whether PyKi       | Restriction           |                              |
|                                                                                                         | Property I     |                                       |                                 |                       |                              |
|                                                                                                         | Market Va      |                                       |                                 | 0                     |                              |
| Cp.                                                                                                     | Date of SI     |                                       |                                 |                       |                              |
|                                                                                                         | Book-1         |                                       |                                 |                       |                              |
|                                                                                                         |                |                                       |                                 |                       |                              |
|                                                                                                         |                | Selected Survey Number (Survey No S   | urveyNoChar Hissa) :            |                       |                              |
| -                                                                                                       |                | <u></u> K                             | Cancel                          | Slip No:              | -                            |
|                                                                                                         |                |                                       |                                 |                       |                              |
|                                                                                                         |                |                                       |                                 |                       |                              |
| Total Documents: 22, Registered Documents: 4, Pending Docu<br>District: Turnkur, Sub Registrar: Turnkur | ments:18       |                                       | Server Name: KCH_R1             |                       |                              |
|                                                                                                         |                | ed by C-DAC, Pune.                    |                                 | J                     | USER1 1:53 PM 4/6/2011 About |
| 🏽 🛐 Start 🛛 🛃 🧶 🎲 🔢 🛗 My Network Places                                                                 | Service        | e Web Service - Mic 🔁 Gateway of KAVI | RI Versi 📃 🔀 Document - WordPad | C:\WINNT\system32\cmd | 🏷 🅀 💭 😰 🏠 🏷 💷 🏠 1:53 PM      |