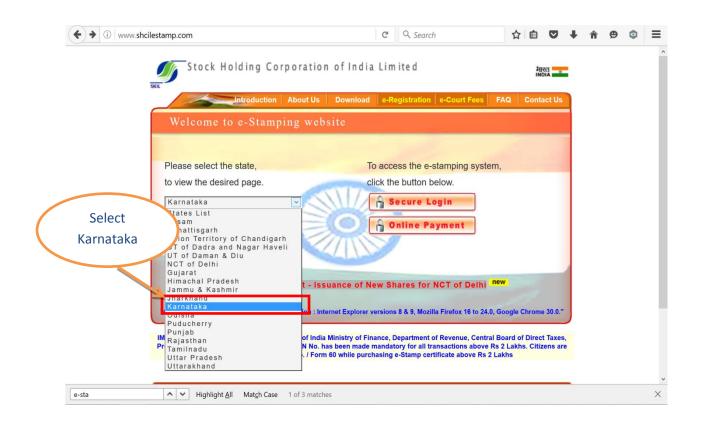

\* If the link does not open directly (when clicked), please copy paste the URL into browser address bar.

**Step 1:** Visit <u>http://www.shcilestamp.com/</u> for Stamps and Under the State, **Select** required state - **Karnataka** 