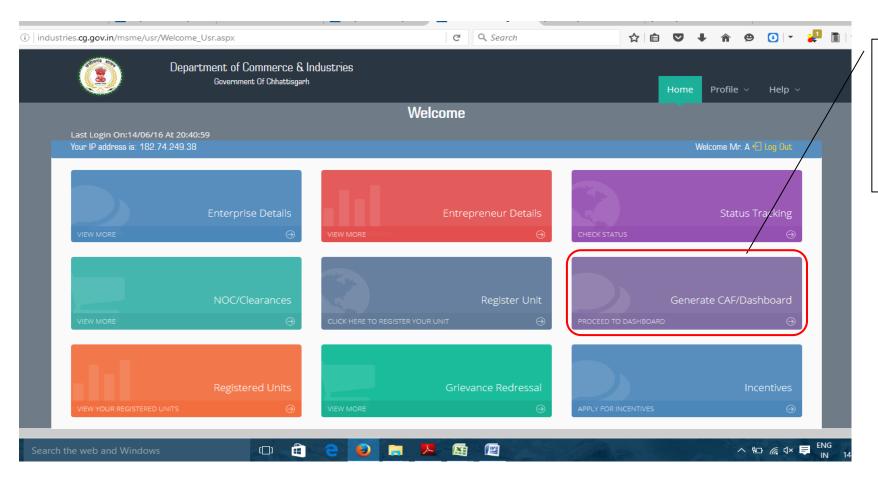

## **Dashboard of the Single Window System**

To generate CAF, entrepreneur needs to click on the 'Generate CAF/Dashboard'