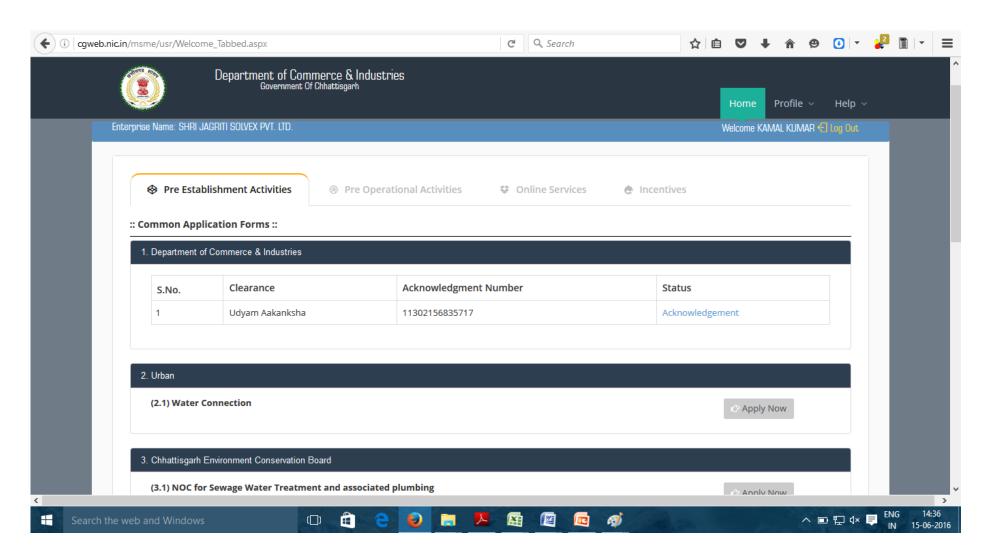

## Generated CAF appears on the Dashboard from where the entrepreneur can apply for online services through the Single Window