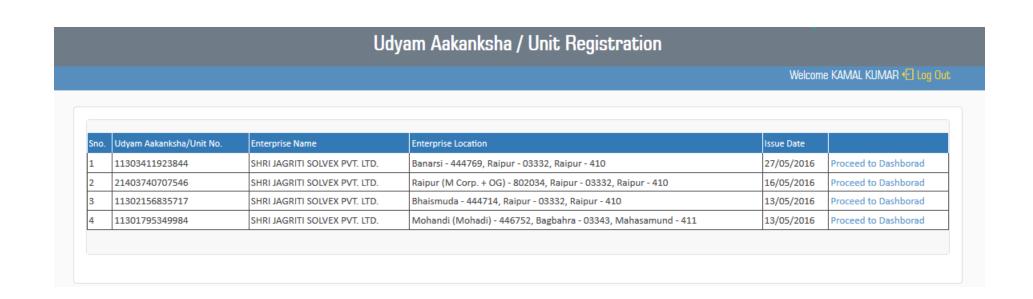

## List of registered units appears on the next screen. For each unit, a questionnaire needs to be filled to generate CAF