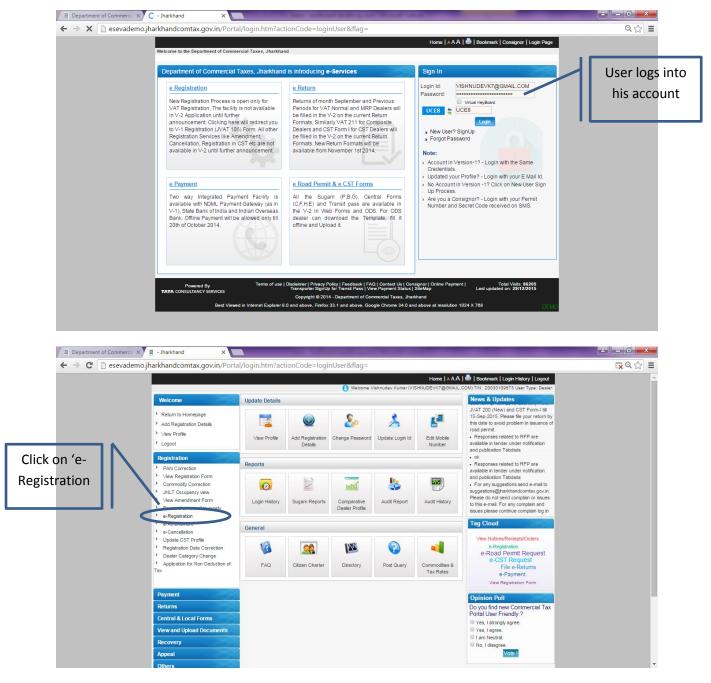

URL: esevademo.jharkhandcomtax.gov.in/

Username: vishnudevk7@gmail.com

Password: Password@3