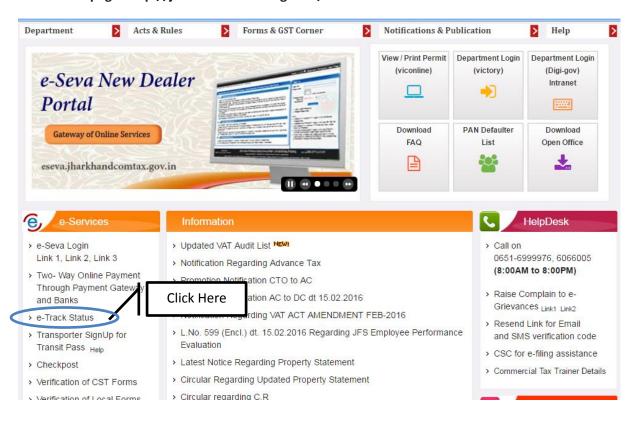

#### FOR TRACKING AND MONITORING

Go to homepage: http://jharkhandcomtax.gov.in/home