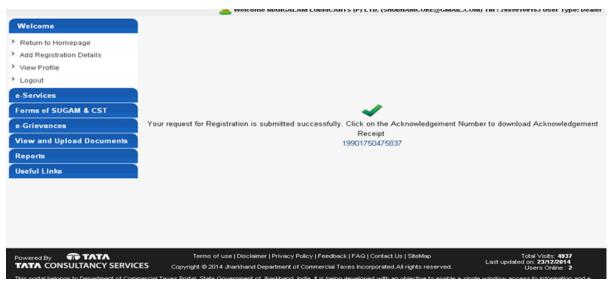

#### **DIPP Point No. 224**

| Question                                                    | Remarks                            |
|-------------------------------------------------------------|------------------------------------|
| 8f. Registration for Professional Tax                       | System in place since year 2012.   |
|                                                             | Complete process is online with no |
| Q: Design and implement a system that allows online         | physical touch point. There is no  |
| application, payment, tracking and monitoring without the   | payment taken at the time of       |
| need for a physical touch point for document submission and | registration.                      |
| verification                                                |                                    |