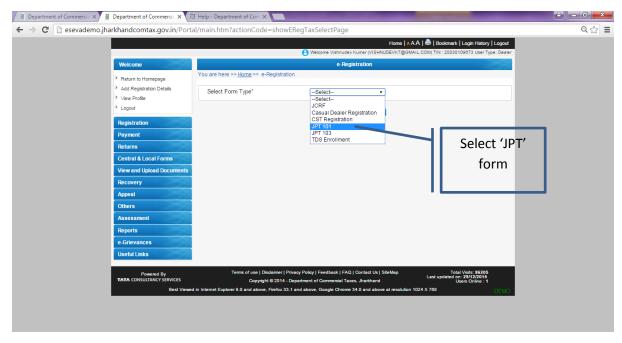

URL: esevademo.jharkhandcomtax.gov.in/

Username: vishnudevk7@gmail.com

Password: Password@3