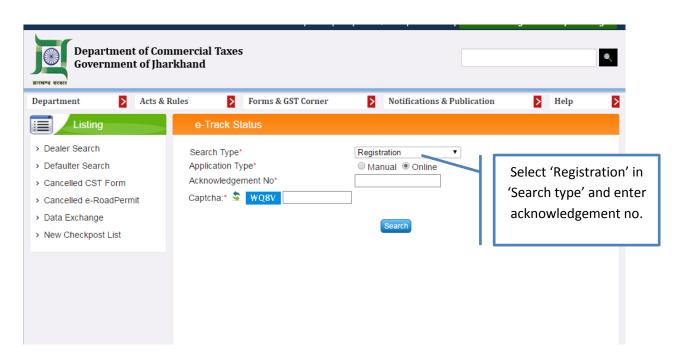

#### FOR TRACKING AND MONITORING

Go to homepage: http://jharkhandcomtax.gov.in/home