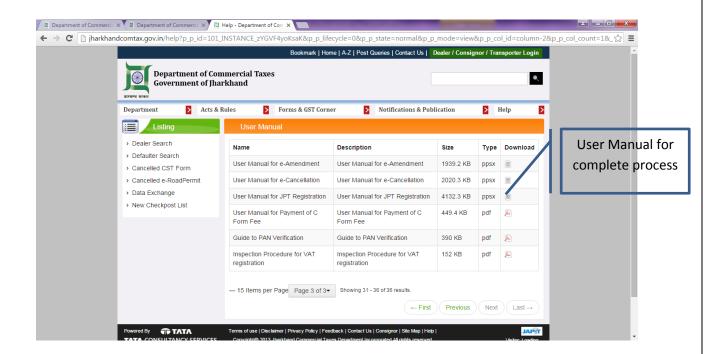

#### User Manual:

http://jharkhandcomtax.gov.in/help?p\_p\_id=101\_INSTANCE\_zYGVF4yoKsaK&p\_p\_lifecycle=0&p\_p\_state=normal&p p mode=view&p p col id=column-

2&p\_p\_col\_count=1&\_101\_INSTANCE\_zYGVF4yoKsaK\_delta=15&\_101\_INSTANCE\_zYGVF4yoKsaK\_k eywords=&\_101\_INSTANCE\_zYGVF4yoKsaK\_advancedSearch=false&\_101\_INSTANCE\_zYGVF4yoKsaK\_andOperator=true&p\_r\_p\_564233524\_resetCur=false&\_101\_INSTANCE\_zYGVF4yoKsaK\_cur=3 For Testing: