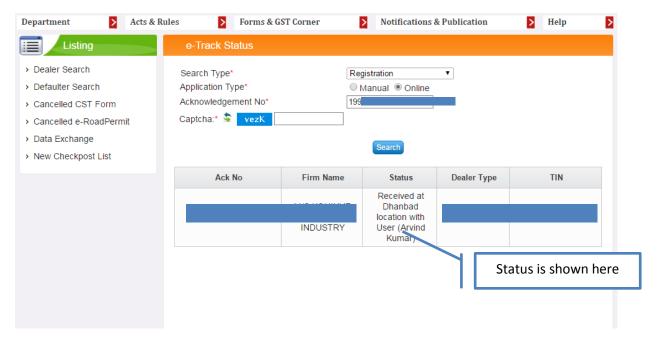

#### FOR TRACKING AND MONITORING

Go to homepage: http://jharkhandcomtax.gov.in/home