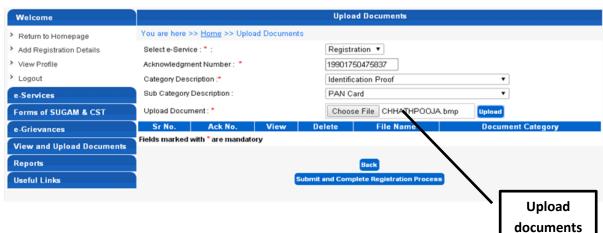

#### **DIPP Point No. 224**

| Question                                                    | Remarks                            |
|-------------------------------------------------------------|------------------------------------|
| 8f. Registration for Professional Tax                       | System in place since year 2012.   |
|                                                             | Complete process is online with no |
| Q: Design and implement a system that allows online         | physical touch point. There is no  |
| application, payment, tracking and monitoring without the   | payment taken at the time of       |
| need for a physical touch point for document submission and | registration.                      |
| verification                                                |                                    |