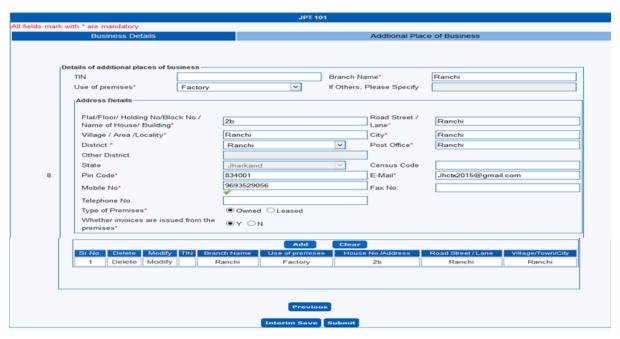

#### **DIPP Point No. 224**

| Question                                                    | Remarks                            |
|-------------------------------------------------------------|------------------------------------|
| 8f. Registration for Professional Tax                       | System in place since year 2012.   |
|                                                             | Complete process is online with no |
| Q: Design and implement a system that allows online         | physical touch point. There is no  |
| application, payment, tracking and monitoring without the   | payment taken at the time of       |
| need for a physical touch point for document submission and | registration.                      |
| verification                                                |                                    |