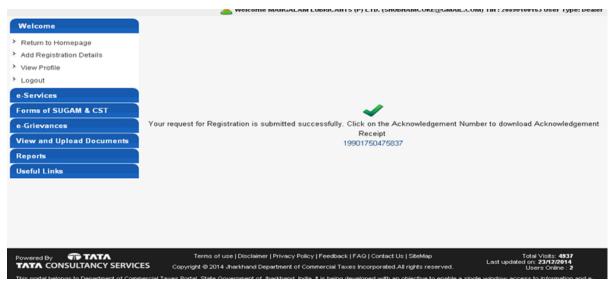

#### **DIPP Point No. 219**

| Question                                                                                                                                                                                      | Remarks                                                             |
|-----------------------------------------------------------------------------------------------------------------------------------------------------------------------------------------------|---------------------------------------------------------------------|
| 8e. Registration for Central Sales Tax (CST)                                                                                                                                                  | System in place since year 2012. Complete process is online with no |
| <b>Q:</b> Design and implement a system that allows online application, payment, tracking and monitoring without the need for a physical touch point for document submission and verification | physical touch point.                                               |