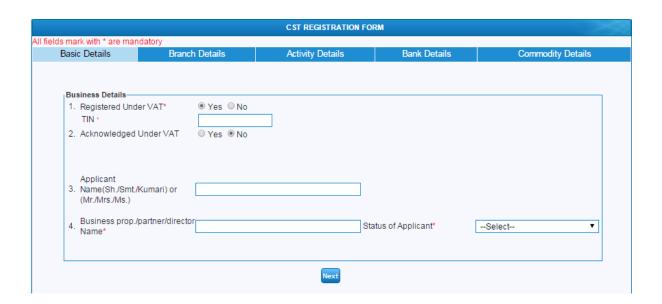

#### FOR TRACKING AND MONITORING

Go to homepage: http://jharkhandcomtax.gov.in/home