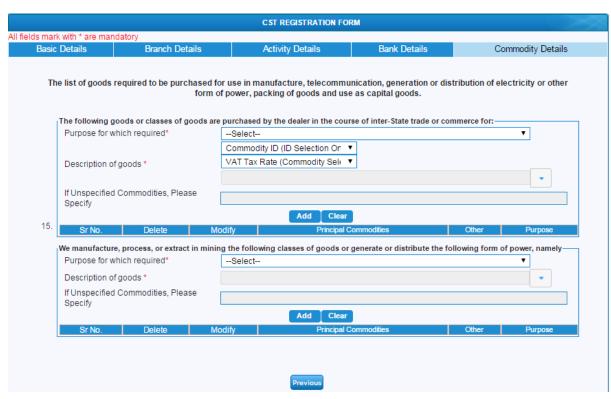

|             |                 | E-Mail*               |            |               |                   |  |  |
|          | Telephone No        | D                     |             |                 | Fax No.               |            |               |                   |  |  |
|          | Add Clear           |                       |             |                 |                       |            |               |                   |  |  |
|          | Sr No. Dele         | te Modify TIN         | Branch Name | Use of premises | House No./Addre       | ss Road S  | Street / Lane | Village/Town/City |  |  |
|          |                     |                       |             | Previous        | Next                  |            |               |                   |  |  |



















#### FOR TRACKING AND MONITORING

Go to homepage: http://jharkhandcomtax.gov.in/home