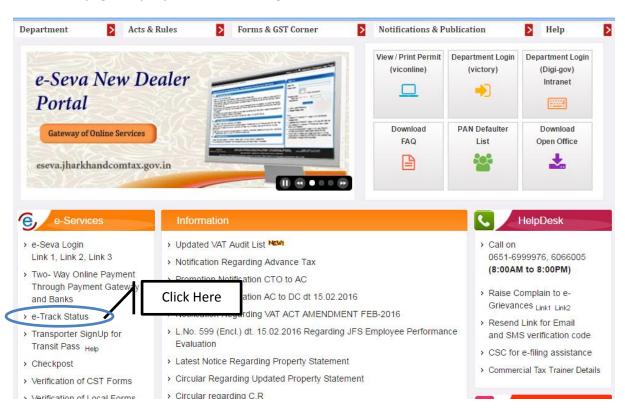

#### FOR TRACKING AND MONITORING

Go to homepage: http://jharkhandcomtax.gov.in/home