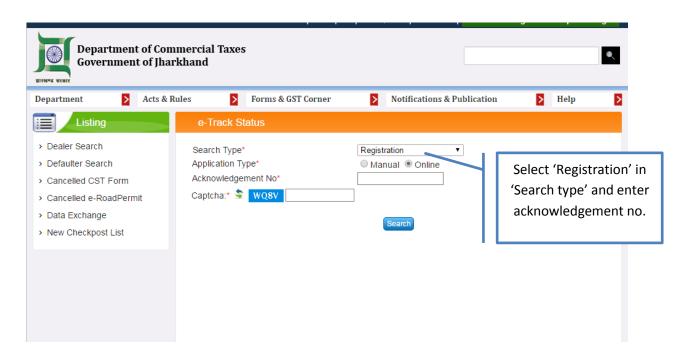

#### FOR TRACKING AND MONITORING

Go to homepage: http://jharkhandcomtax.gov.in/home