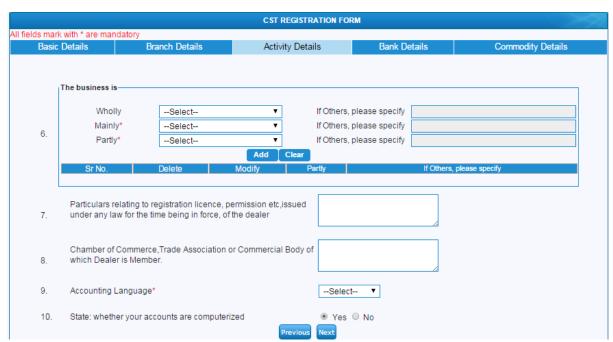

|             |                 | E-Mail*               |            |               |                   |  |  |
|          | Telephone No        | D                     |             |                 | Fax No.               |            |               |                   |  |  |
|          | Add Clear           |                       |             |                 |                       |            |               |                   |  |  |
|          | Sr No. Dele         | te Modify TIN         | Branch Name | Use of premises | House No./Addre       | ss Road S  | Street / Lane | Village/Town/City |  |  |
|          |                     |                       |             | Previous        | Next                  |            |               |                   |  |  |



















#### FOR TRACKING AND MONITORING

Go to homepage: http://jharkhandcomtax.gov.in/home