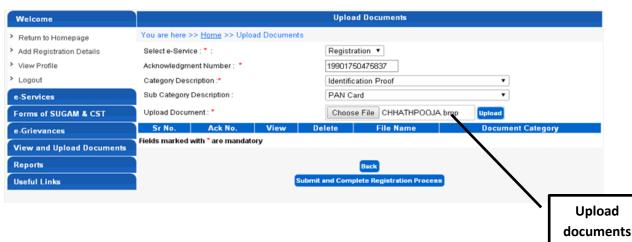

#### FOR TRACKING AND MONITORING

Go to homepage: http://jharkhandcomtax.gov.in/home