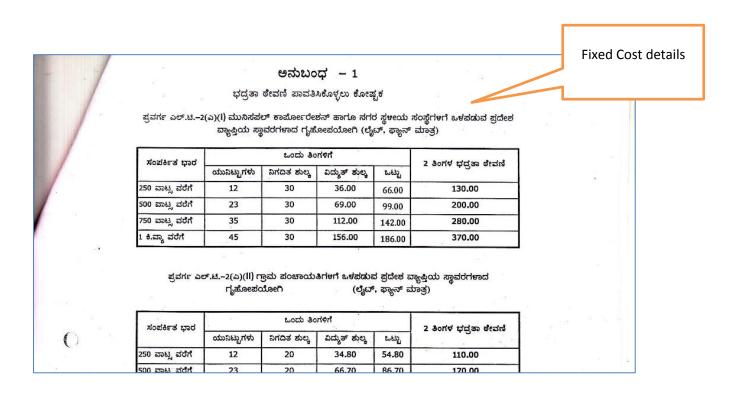

### Step - 3: Details of Fixed Cost Based on the load – Ready Reckoner of 2MMD for the FY -2017

| reckoner-of-2mmd-under-new-tariff-FY-17.pdf |                       |                                                   | 1/6                |                    |       |                   |          |                                                    |            | ¢       | <u>.</u> |
|---------------------------------------------|-----------------------|---------------------------------------------------|--------------------|--------------------|-------|-------------------|----------|----------------------------------------------------|------------|---------|----------|
|                                             |                       | Ready Reckoner, o                                 | effective f        | irom               | April | 201(              | ;        |                                                    | Fixed Cost | details | i        |
| SI. No                                      | o. Tariff<br>Category | , Type of installation                            | Sanctioned<br>load | Estimated<br>units |       | Energy<br>charges | Total    | collect<br>Rounded to<br>the nearest<br>Ten rupees |            |         |          |
|                                             | 1 LT 1(a)             | Bagyajyothi/ Kutirajyoti                          | Per installation   | 16                 |       |                   | 95.36    | 190                                                |            |         |          |
|                                             |                       |                                                   |                    |                    |       |                   |          |                                                    |            |         |          |
|                                             | 2 LT 2(a)(i)          | Applicable to areas coming under Bruhat Bangalore | 240 watts          | 11                 | 30    | _                 | 63       | 130                                                |            |         |          |
|                                             |                       | Mahanagarapalike(BBMP), Davanagere city           | 241 -500 watts     | 23                 | 30    | 69                | 99       | 200                                                |            |         |          |
|                                             |                       | Municipal Corporation and all urban Local Bodies  | 501-750 watts      | 34                 | 30    | 107.6             | 137.6    | 280                                                |            |         |          |
|                                             |                       | Domestic/Non Domestic Non commercial              | 751-1000 watts     | 45                 | 30    | 156               | 186      | 370                                                |            |         |          |
|                                             |                       | lighting only                                     | 1001-1250 watts    | 56                 | 40    | 204.4             | 244.4    | 490                                                |            |         |          |
|                                             |                       |                                                   | 1251-1500 watts    | 68                 | 50    | 257.2             | 307.2    | 610                                                |            |         |          |
|                                             |                       |                                                   | 1501-1750 watts    | 79                 | 60    | 305.6             | 365.6    | 730                                                |            |         |          |
|                                             |                       |                                                   | 1751-2000 watts    | 90                 | 70    | 354               | 424      | 850                                                |            |         |          |
|                                             |                       |                                                   |                    |                    |       |                   |          |                                                    |            |         |          |
|                                             | 3 LT 2(a)(i)          | Applicable to areas coming under Bruhat Bangalore | T                  |                    |       |                   |          |                                                    | 1          |         |          |
|                                             |                       | Mahanagarapalike(BBMP), Davanagere city           | 1KW                | 45                 | 30    | 156               | 186      | 370                                                | 1          |         |          |
|                                             |                       | Municipal Corporation and all urban Local Bodies  | 2KW                | 90                 | 70    | 354               | 424      | 850                                                | 1          |         |          |
|                                             |                       | Domestic/Non Domestic Non commercial              | ЗКW                | 135                | 110   | 604.5             | 714.5    | 1430                                               | 1          |         |          |
|                                             |                       | lighting, heating and motive power                | 4KW                | 180                | 150   | 870               | 1020     | 2040                                               |            |         |          |
|                                             |                       |                                                   | 5KW                | 225                | 190   | 1160.5            | 1350.5   |                                                    |            |         |          |
|                                             | 1                     |                                                   | 1                  |                    |       |                   | <b>—</b> | 1                                                  | 1          |         |          |
|                                             | 4 LT 2(a)(ii)         | Applicable to areas under Village Panchayats      | 240 watts          | 11                 | 20    | 31.9              | 51.9     | 100                                                | 1          |         |          |
|                                             | 1                     | Domestic/Non Domestic Non commercial              |                    | 23                 | 20    | 66.7              | 86.7     | 170                                                |            |         |          |
|                                             | +                     | lighting only                                     | 501-750 watts      | 34                 | 20    | 103.4             | 123.4    | 250                                                | 1          |         |          |
|                                             | +                     | 1                                                 |                    | 45                 | 20    | 148.5             | 168.5    | 340                                                | 1          |         |          |
|                                             | +                     | 1                                                 | 1001-1250 watts    |                    | 27.5  | 193.6             | 221.1    | 440                                                | -          |         |          |
|                                             |                       |                                                   | 1251-1500 watts    |                    | 35    | 242.8             | 277.8    | 560                                                | -          |         |          |