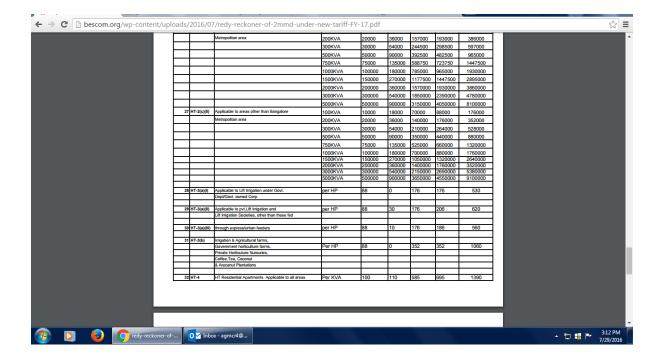

### Step - 3: Details of Fixed Cost Based on the load – Ready Reckoner of 2MMD for the FY -2017

| reckoner-of-2mmd-under-new-tariff-FY-17.pdf |                       |                                                   | 1/6                |                    |       |                   |          |                                                    |            | ¢       | <u>.</u> |
|---------------------------------------------|-----------------------|---------------------------------------------------|--------------------|--------------------|-------|-------------------|----------|----------------------------------------------------|------------|---------|----------|
|                                             |                       | Ready Reckoner, o                                 | effective f        | irom               | April | 201(              | ;        |                                                    | Fixed Cost | details | i        |
| SI. No                                      | o. Tariff<br>Category | , Type of installation                            | Sanctioned<br>load | Estimated<br>units |       | Energy<br>charges | Total    | collect<br>Rounded to<br>the nearest<br>Ten rupees |            |         |          |
|                                             | 1 LT 1(a)             | Bagyajyothi/ Kutirajyoti                          | Per installation   | 16                 |       |                   | 95.36    | 190                                                |            |         |          |
|                                             |                       |                                                   |                    |                    |       |                   |          |                                                    |            |         |          |
|                                             | 2 LT 2(a)(i)          | Applicable to areas coming under Bruhat Bangalore | 240 watts          | 11                 | 30    | _                 | 63       | 130                                                |            |         |          |
|                                             |                       | Mahanagarapalike(BBMP), Davanagere city           | 241 -500 watts     | 23                 | 30    | 69                | 99       | 200                                                |            |         |          |
|                                             |                       | Municipal Corporation and all urban Local Bodies  | 501-750 watts      | 34                 | 30    | 107.6             | 137.6    | 280                                                |            |         |          |
|                                             |                       | Domestic/Non Domestic Non commercial              | 751-1000 watts     | 45                 | 30    | 156               | 186      | 370                                                |            |         |          |
|                                             |                       | lighting only                                     | 1001-1250 watts    | 56                 | 40    | 204.4             | 244.4    | 490                                                |            |         |          |
|                                             |                       |                                                   | 1251-1500 watts    | 68                 | 50    | 257.2             | 307.2    | 610                                                |            |         |          |
|                                             |                       |                                                   | 1501-1750 watts    | 79                 | 60    | 305.6             | 365.6    | 730                                                |            |         |          |
|                                             |                       |                                                   | 1751-2000 watts    | 90                 | 70    | 354               | 424      | 850                                                |            |         |          |
|                                             |                       |                                                   |                    |                    |       |                   |          |                                                    |            |         |          |
|                                             | 3 LT 2(a)(i)          | Applicable to areas coming under Bruhat Bangalore | T                  |                    |       |                   |          |                                                    | 1          |         |          |
|                                             |                       | Mahanagarapalike(BBMP), Davanagere city           | 1KW                | 45                 | 30    | 156               | 186      | 370                                                | 1          |         |          |
|                                             |                       | Municipal Corporation and all urban Local Bodies  | 2KW                | 90                 | 70    | 354               | 424      | 850                                                | 1          |         |          |
|                                             |                       | Domestic/Non Domestic Non commercial              | ЗКW                | 135                | 110   | 604.5             | 714.5    | 1430                                               | 1          |         |          |
|                                             |                       | lighting, heating and motive power                | 4KW                | 180                | 150   | 870               | 1020     | 2040                                               |            |         |          |
|                                             |                       |                                                   | 5KW                | 225                | 190   | 1160.5            | 1350.5   |                                                    |            |         |          |
|                                             | 1                     |                                                   | 1                  |                    |       |                   | <b>—</b> | 1                                                  | 1          |         |          |
|                                             | 4 LT 2(a)(ii)         | Applicable to areas under Village Panchayats      | 240 watts          | 11                 | 20    | 31.9              | 51.9     | 100                                                | 1          |         |          |
|                                             | 1                     | Domestic/Non Domestic Non commercial              |                    | 23                 | 20    | 66.7              | 86.7     | 170                                                |            |         |          |
|                                             | +                     | lighting only                                     | 501-750 watts      | 34                 | 20    | 103.4             | 123.4    | 250                                                | 1          |         |          |
|                                             | +                     | 1                                                 |                    | 45                 | 20    | 148.5             | 168.5    | 340                                                | 1          |         |          |
|                                             | +                     | 1                                                 | 1001-1250 watts    |                    | 27.5  | 193.6             | 221.1    | 440                                                | -          |         |          |
|                                             |                       |                                                   | 1251-1500 watts    |                    | 35    | 242.8             | 277.8    | 560                                                | -          |         |          |