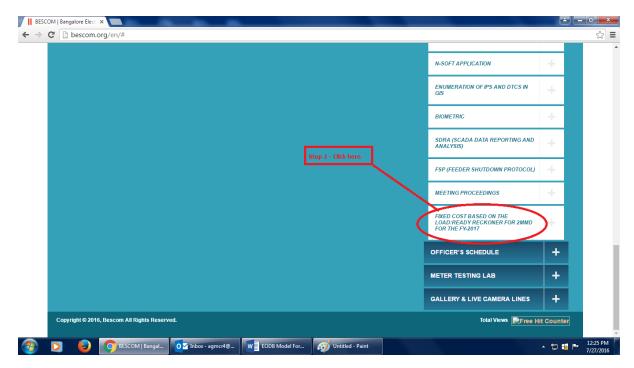

**Step – 2 :** Click on "Fixed Cost Based on the load – Ready Reckoner of 2MMD for the FY - 2017" link to get the details.