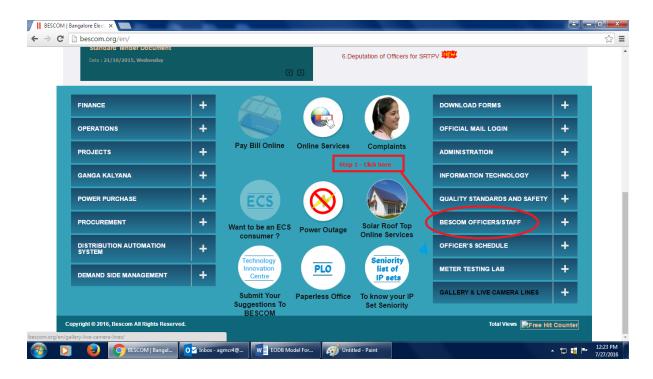

\*If the link does not open directly (when clicked), please copy paste the URL into browser address bar.

**Step – 1 :** Click on "BESCOM Officers/ Staff " link in home page of BESCOM Website www.bescom.org