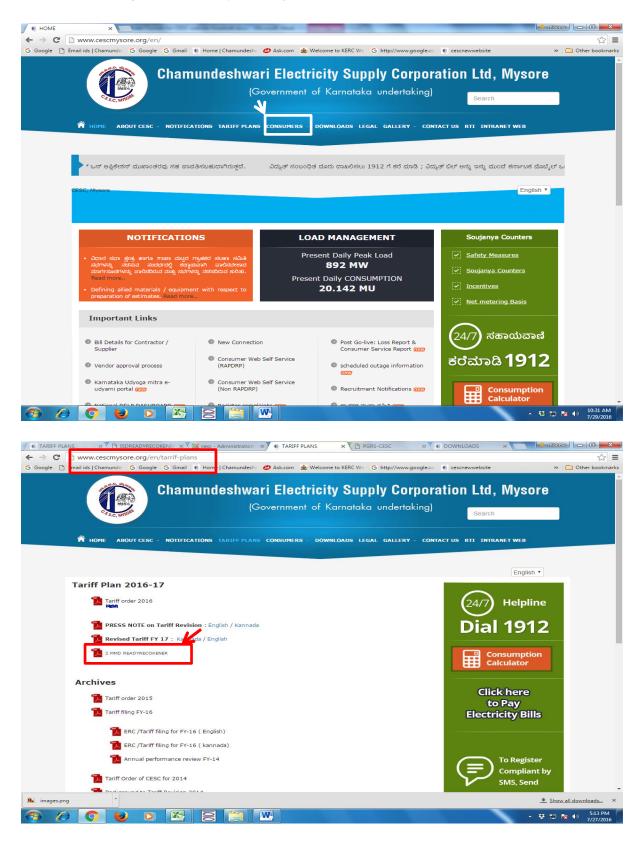

\*If the link does not open directly (when clicked), please copy paste the URL into browser address bar.

**Step – 1 :** Click on "BESCOM Officers/ Staff " link in home page of BESCOM Website www.bescom.org

**Step – 2 :** Click on "Fixed Cost Based on the load – Ready Reckoner of 2MMD for the FY - 2017" link to get the details.