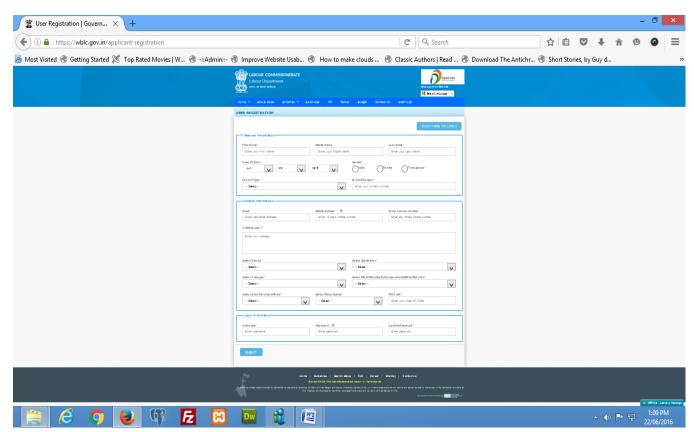

# New user Registration form or Login form for registered user:

The new Applicant has to provide their minimum credentials in the below screen for one time registration only by click on the 'New Registration' option under e-services menu link else login by providing the user name and password.

# **New user Registration form:**