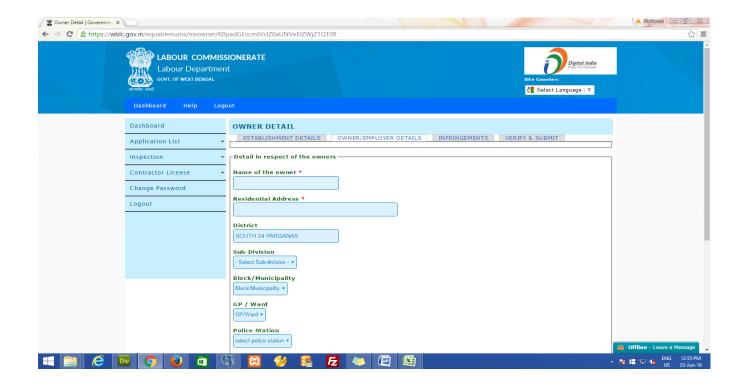

## Homepage of the Application of Labour Commissionerate

The user has to log into the system, open the web browser and type the url: <a href="www.wblc.gov.in">www.wblc.gov.in</a> at the address bar of the web browser, the homepage of the website is as shown below.



### **User(Inspector) Login form:**

The user has to provide their login credentials and captcha image as shown in the below screen and click on the 'Log In' button to login from 'Staff login' menu link.



#### **User Dashboard:**

The user have to click on the link 'New Inspection' under Inspection option of the left panel to fill up an inspection note.



User have to fill up all the tabs properly under the INSPECTION NOTE page and save individually then verify and finally submit.





### **Owner/Employer Details Tab:**





#### **Infringements Tab:**



### **Verify and Submit Tab:**





The Inspector can view the list of inspection from the 'Inspection List'link under the 'Inspection' option of the left panel.



## **Download Inspection Note by Applicant**

# New user Registration form or Login form for registered user:

The new Applicant has to provide their minimum credentials in the below screen for one time registration only by click on the 'New Registration' option under e-services menu link else login by providing the user name and password.



# **New user Registration form:**



# Registered user Log into the Application:

The registered user log into the application by providing their user id, password and the captcha as shown in the image in the USER LOGIN screen below and proceed for view d