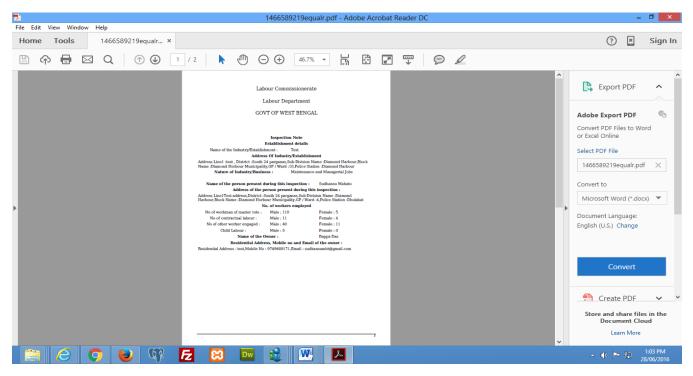

iding the user name and password.



# **New user Registration form:**



# Registered user Log into the Application:

The registered user log into the application by providing their user id, password and the captcha as shown in the image in the USER LOGIN screen below and proceed for view dashboard as shown in the screen below.



## **User Dashboard:**

After the User Successful login the users can view their dashboard as shown in the below screen and proceed to 'view and download inspection note for various act'.



Provide a reference number and press the 'continue' button to view the inspection report.



The user can also download the different act wise inspection note from the list below the inspection report.







### Sample Downloaded Inspection Note of Equal Remuneration Act.