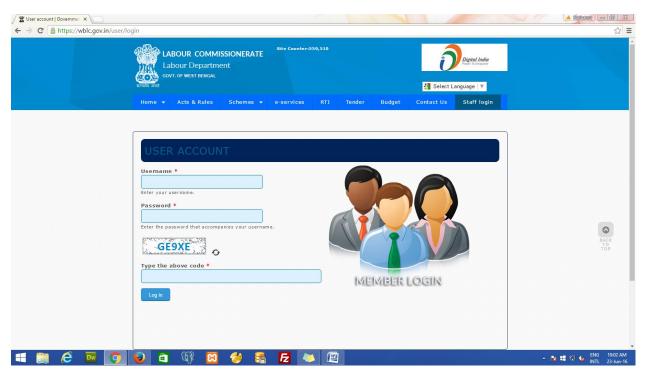

### **User(Inspector) Login form:**

The user has to provide their login credentials and captcha image as shown in the below screen and click on the 'Log In' button to login from 'Staff login' menu link.