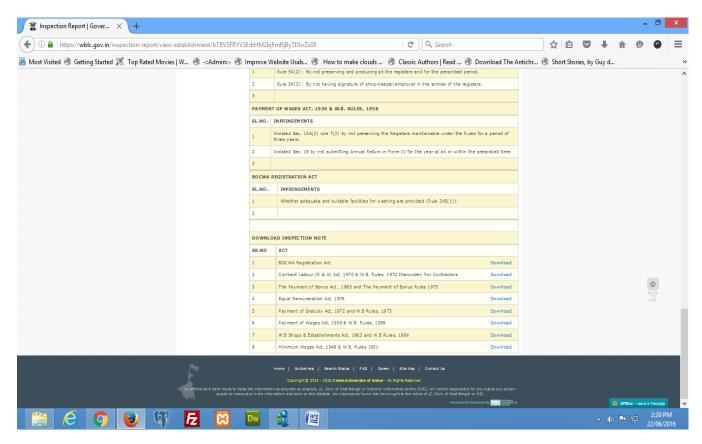

The user can also download the different act wise inspection note from the list below the inspection report.