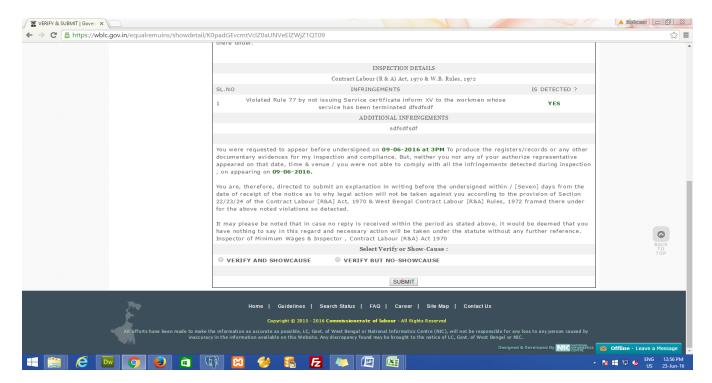

### **Verify and Submit Tab:**

The Inspector can view the list of inspection from the 'Inspection List'link under the 'Inspection' option of the left panel.