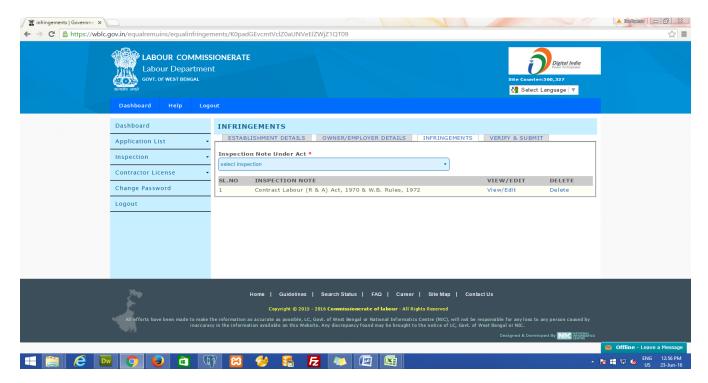

Labour Commissionerate

The user has to log into the system, open the web browser and type the url: <a href="www.wblc.gov.in">www.wblc.gov.in</a> at the address bar of the web browser, the homepage of the website is as shown below.



### **User(Inspector) Login form:**

The user has to provide their login credentials and captcha image as shown in the below screen and click on the 'Log In' button to login from 'Staff login' menu link.



#### **User Dashboard:**

The user have to click on the link 'New Inspection' under Inspection option of the left panel to fill up an inspection note.



User have to fill up all the tabs properly under the INSPECTION NOTE page and save individually then verify and finally submit.





### **Owner/Employer Details Tab:**





#### **Infringements Tab:**



### **Verify and Submit Tab:**





The Inspector can view the list of inspection from the 'Inspection List'link under the 'Inspection' option of the left panel.



## **Download Inspection Note by Applicant**

# New user Registration form or Login form for registered user:

The new Applicant has to provide their minimum credentials in the below screen for one time registration only by click on the 'New Registration' option under e-services menu link else login by providing the user name and password.



# **New user Registration form:**



# Registered user Log into the Application:

The registered user log into the application by providing their user id, password and the captcha as shown in the image in the USER LOGIN screen below and proceed for view dashboard as shown in the screen b