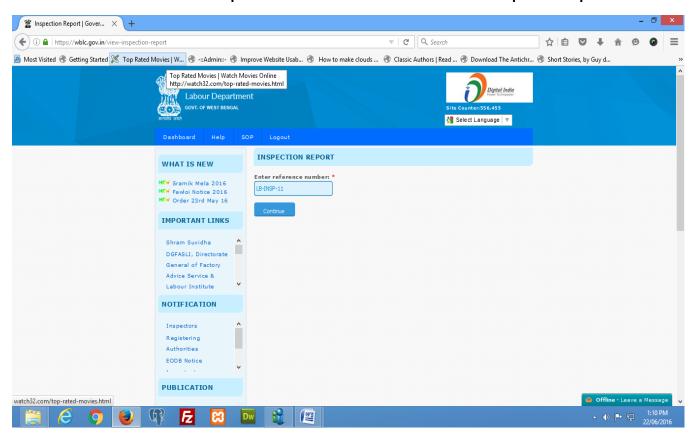

## **User Dashboard:**

After the User Successful login the users can view their dashboard as shown in the below screen and proceed to 'view and download inspection note for various act'.

Provide a reference number and press the 'continue' button to view the inspection report.