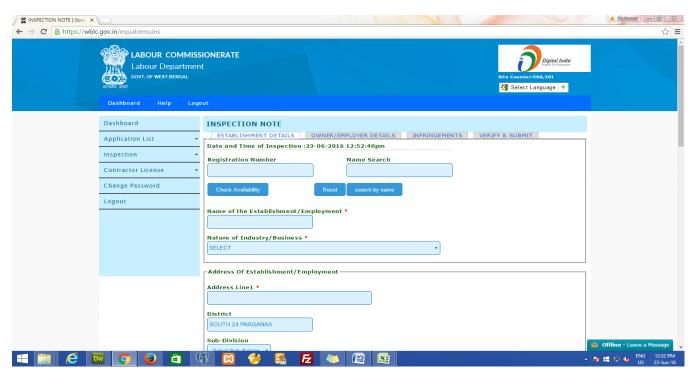

Upload Inspection Note by Inspector**

### Homepage of the Application of Labour Commissionerate

The user has to log into the system, open the web browser and type the url: <a href="www.wblc.gov.in">www.wblc.gov.in</a> at the address bar of the web browser, the homepage of the website is as shown below.



### **User(Inspector) Login form:**

The user has to provide their login credentials and captcha image as shown in the below screen and click on the 'Log In' button to login from 'Staff login' menu link.



#### **User Dashboard:**

The user have to click on the link 'New Inspection' under Inspection option of the left panel to fill up an inspection note.



User have to fill up all the tabs properly under the INSPECTION NOTE page and save individually then verify and finally submit.





### **Owner/Employer Details Tab:**





#### **Infringements Tab:**



### **Verify and Submit Tab:**





The Inspector can view the list of inspection from the 'Inspection List'link under the 'Inspection' option of the left panel.



## **Download Inspection Note by Applicant**

# New user Registration form or Login form for registered user:

The new Applicant has to provide their minimum credentials in the below screen for one time registration only by click on the 'New Registration' option under e-services menu link else login by providing the user name and password.



# **New user Registration form:**



# Registered user Log into the Application:

The registered user log into the application by providing their user id, password and the captcha as shown in the image in the USER