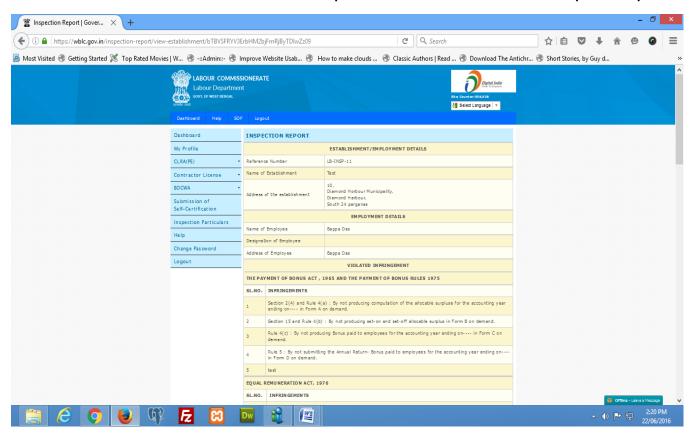

## **User Dashboard:**

After the User Successful login the users can view their dashboard as shown in the below screen and proceed to 'view and download inspection note for various act'.

Provide a reference number and press the 'continue' button to view the inspection report.

The user can also download the different act wise inspection note from the list below the inspection report.