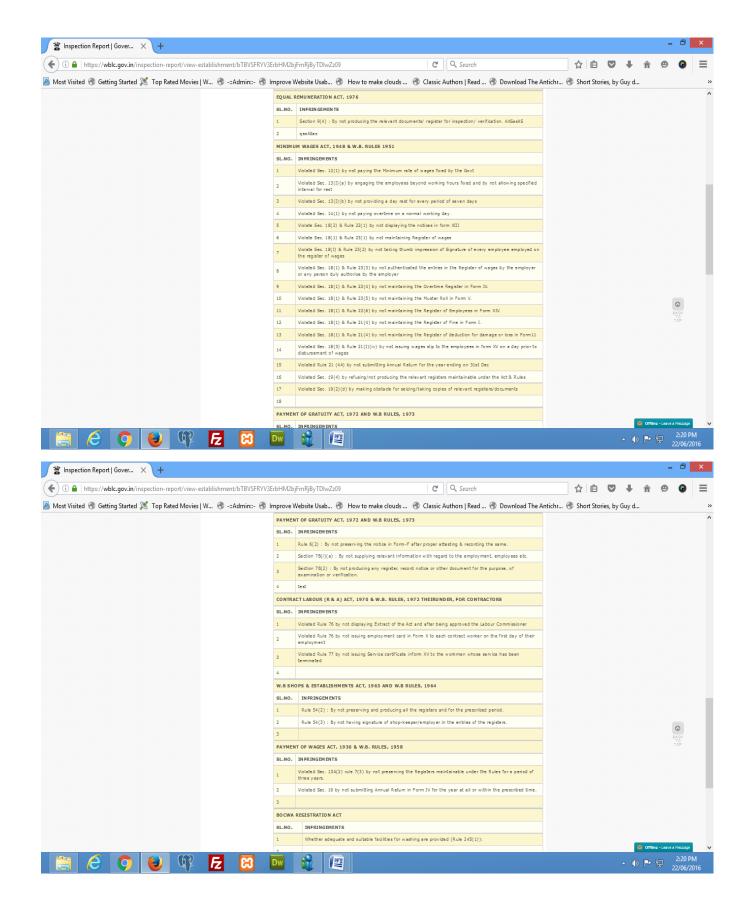

The user can also download the different act wise inspection note from the list below the inspection report.