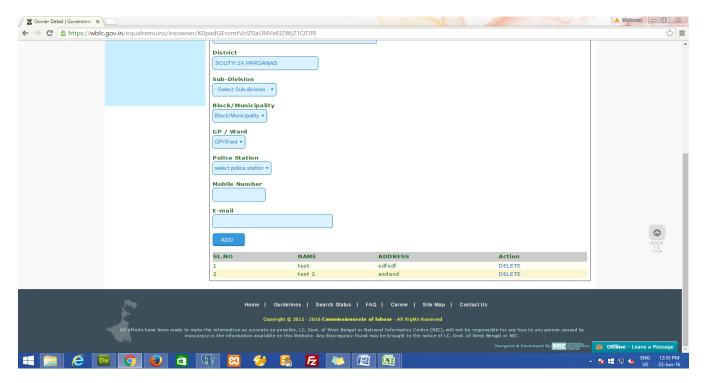

Homepage of the Application of Labour Commissionerate

The user has to log into the system, open the web browser and type the url: <a href="www.wblc.gov.in">www.wblc.gov.in</a> at the address bar of the web browser, the homepage of the website is as shown below.



### **User(Inspector) Login form:**

The user has to provide their login credentials and captcha image as shown in the below screen and click on the 'Log In' button to login from 'Staff login' menu link.



#### **User Dashboard:**

The user have to click on the link 'New Inspection' under Inspection option of the left panel to fill up an inspection note.



User have to fill up all the tabs properly under the INSPECTION NOTE page and save individually then verify and finally submit.





### **Owner/Employer Details Tab:**





#### **Infringements Tab:**



### **Verify and Submit Tab:**





The Inspector can view the list of inspection from the 'Inspection List'link under the 'Inspection' option of the left panel.



## **Download Inspection Note by Applicant**

# New user Registration form or Login form for registered user:

The new Applicant has to provide their minimum credentials in the below screen for one time registration only by click on the 'New Registration' option under e-services menu link else login by providing the user name and password.



# **New user Registration form:**



# Registered user Log into the Application:

The registered user log into the application by providing their user id, password and the captcha as shown in the image in the USER LOGIN screen below and proceed for view das