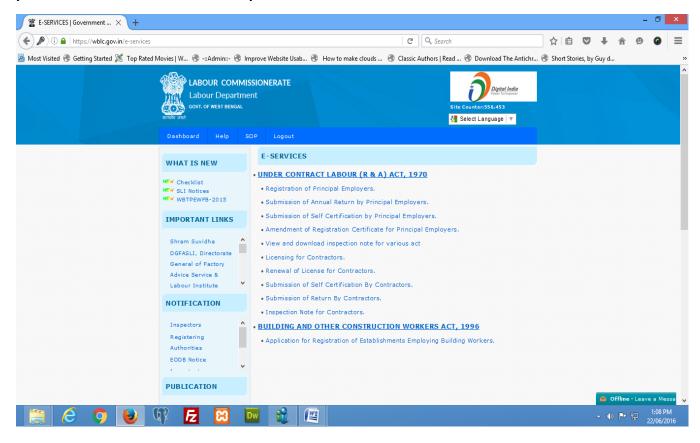

## **User Dashboard:**

After the User Successful login the users can view their dashboard as shown in the below screen and proceed to 'view and download inspection note for various act'.

Provide a reference number and press the 'continue' button to view the inspection report.

The user can also download the different act wise inspection note from the list below the inspection report.