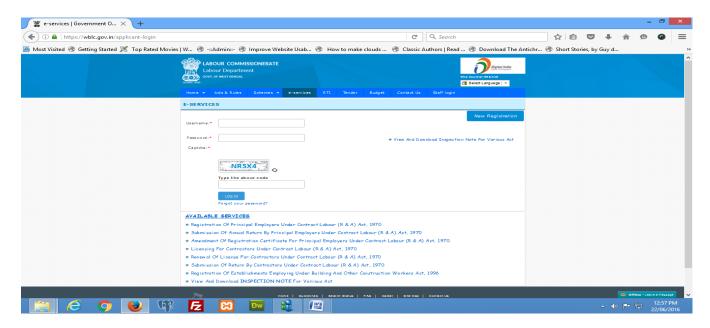

# New user Registration form or Login form for registered user:

The new Applicant has to provide their minimum credentials in the below screen for one time registration only by click on the 'New Registration' option under e-services menu link else login by providing the user name and password.

# Registered user Log into the Application:

The registered user log into the application by providing their user id, password and the captcha as shown in the image in the USER LOGIN screen below and proceed for view dashboard as shown in the screen below.