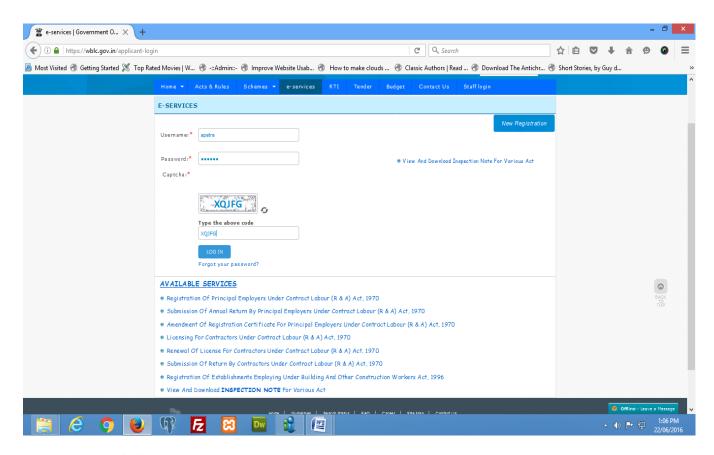

# New user Registration form or Login form for registered user:

The new Applicant has to provide their minimum credentials in the below screen for one time registration only by click on the 'New Registration' option under e-services menu link else login by providing the user name and password.

# Registered user Log into the Application:

The registered user log into the application by providing their user id, password and the captcha as shown in the image in the USER LOGIN screen below and proceed for view dashboard as shown in the screen below.