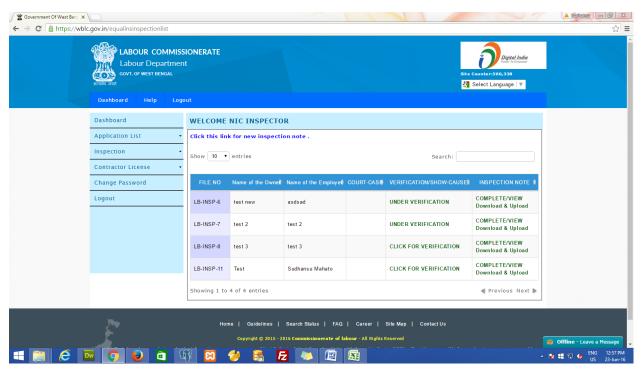

### **Verify and Submit Tab:**

The Inspector can view the list of inspection from the 'Inspection List'link under the 'Inspection' option of the left panel.