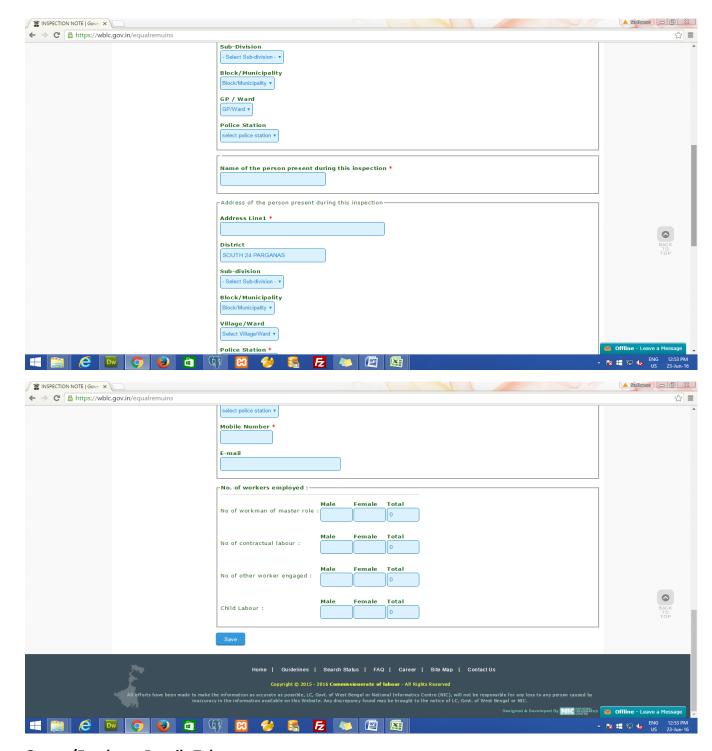

#### **User Dashboard:**

The user have to click on the link 'New Inspection' under Inspection option of the left panel to fill up an inspection note.

User have to fill up all the tabs properly under the INSPECTION NOTE page and save individually then verify and finally submit.