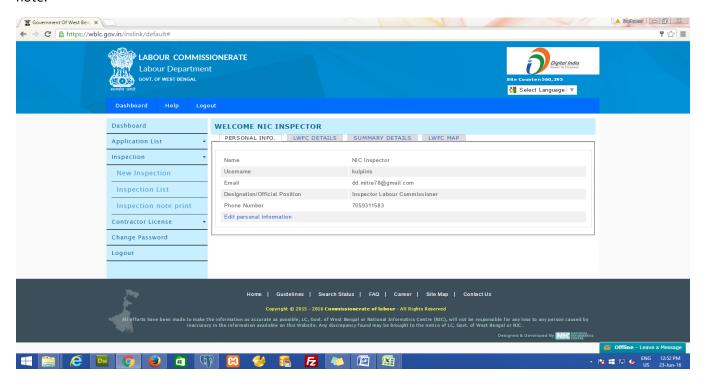

#### **User Dashboard:**

The user have to click on the link 'New Inspection' under Inspection option of the left panel to fill up an inspection note.

User have to fill up all the tabs properly under the INSPECTION NOTE page and save individually then verify and finally submit.