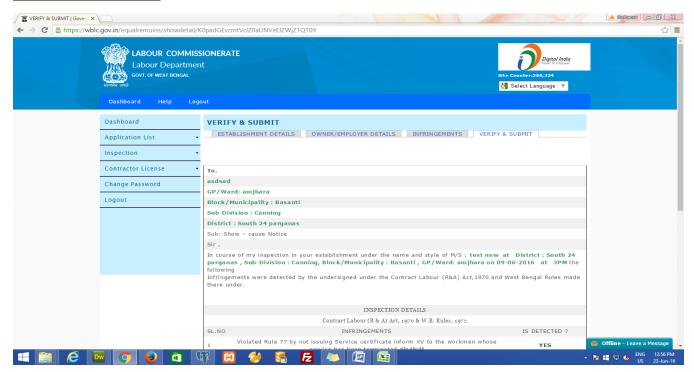

### **Verify and Submit Tab:**

The Inspector can view the list of inspection from the 'Inspection List'link under the 'Inspection' option of the left panel.