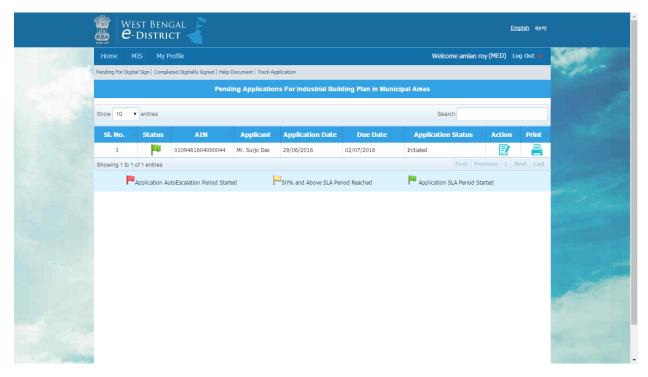

|                                   |  |
|                                                                                           |                                   |  |
| Mic Applications                                                                          |                                   |  |
| My Applications Forwarded Approved                                                        | Sentback                          |  |
|                                                                                           | Auto Escalated                    |  |
| Rejected Attention Required                                                               | Auto Escalated                    |  |

## Screenshot: Set 2 Serial no 2