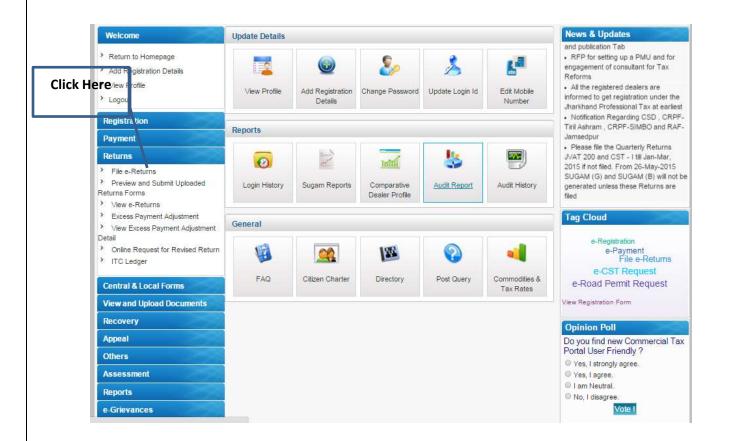

अौन-लाईन विवरणी समर्पित करना, (Online Filing of Returns)

- ऑन-लाईन कर भुगतान करना, (Online Payment of Taxes)
- ऑन—लाईन निबंधन आवेदन समर्पित करना(Online Submission of Application for Registation)

को पूर्णत अनिवार्य किया जाय।

- ऑन-लाईन घिवरणी समर्पित करना, (Online Filing of Returns)
- ऑन-लाईन कर भुगतान करना, (Online Payment of Taxes)
- ऑग-लाईन निबंधन आदेवन समर्पित करना(Online Submission of Application for Registation)

को पूर्णत अनिवार्य किया जाय।