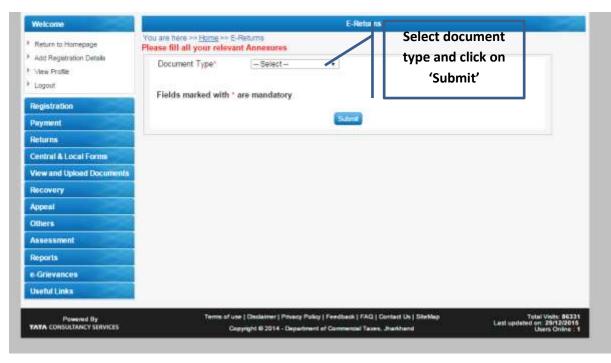

अौन-लाईन विवरणी समर्पित करना, (Online Filing of Returns)

- ऑन-लाईन कर भुगतान करना, (Online Payment of Taxes)
- ऑन—लाईन निबंधन आवेदन समर्पित करना(Online Submission of Application for Registation)

को पूर्णत अनिवार्य किया जाय।

- ऑन-लाईन घिवरणी समर्पित करना, (Online Filing of Returns)
- ऑन-लाईन कर भुगतान करना, (Online Payment of Taxes)
- ऑग-लाईन निबंधन आदेवन समर्पित करना(Online Submission of Application for Registation)

को पूर्णत अनिवार्य किया जाय।