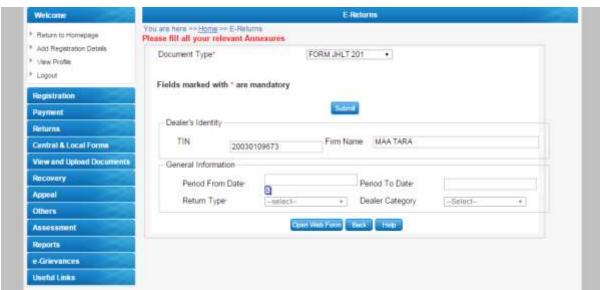

अौन-लाईन विवरणी समर्पित करना, (Online Filing of Returns)

- ऑन-लाईन कर भुगतान करना, (Online Payment of Taxes)
- ऑन—लाईन निबंधन आवेदन समर्पित करना(Online Submission of Application for Registation)

को पूर्णत अनिवार्य किया जाय।

- ऑन-लाईन घिवरणी समर्पित करना, (Online Filing of Returns)
- ऑन-लाईन कर भुगतान करना, (Online Payment of Taxes)
- ऑग-लाईन निबंधन आदेवन समर्पित करना(Online Submission of Application for Registation)

को पूर्णत अनिवार्य किया जाय।