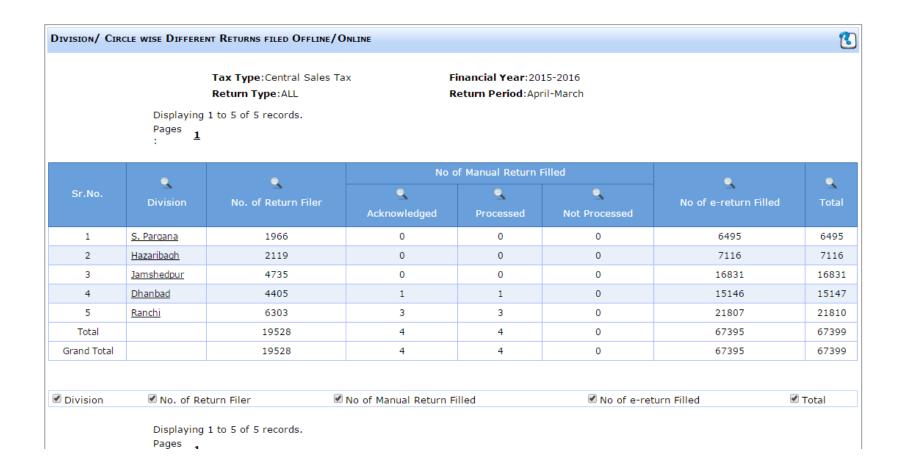

95 - 1995 - 1995 - 1995 - 1995 - 1995 - 1995 - 1995 - 1995 - 1995 - 1995 - 1995 - 1995 - 1995 - 1995 - 1995 - 1995 - 1995 - 1995 - 1995 - 1995 - 1995 - 1995 - 1995 - 1995 - 1995 - 1995 - 1995 - 1995 - 1995 - 1995 - 1995 - 1995 - 1995 - 1995 - 1995 - 1995 - 1995 - 1995 - 1995 - 1995 - 1995 - 1995 - 1995 - 1995 - 1995 - 1995 - 1995 - 1995 - 1995 - 1995 - 1995 - 1995 - 1995 - 1995 - 1995 - 19

उवत उदेश्य से दिनांक 01.07.2012 से उपरोक्त सभी प्रक्रियाओं को पूर्णत अनिवार्य वनाया जाता है। प्रासंगिक परिपत्रों द्वारा विहित संबंधित प्रक्रियाएं यथावत् रहेंगी।

इसके अतिरिवत्त' समय-समय पर e-governance के ख़देश्य से यथाआवश्यक संशोधन / परिवर्तन करने हेतु गार्गदर्शन निर्गत किये जा सक्षेगे।

विश्वासमाजन जिन्न ७ 12 सरकार के सविव।

# SUPPORTING DOCUMENT

#### MIS Data Showing Online tax return filing (CST)