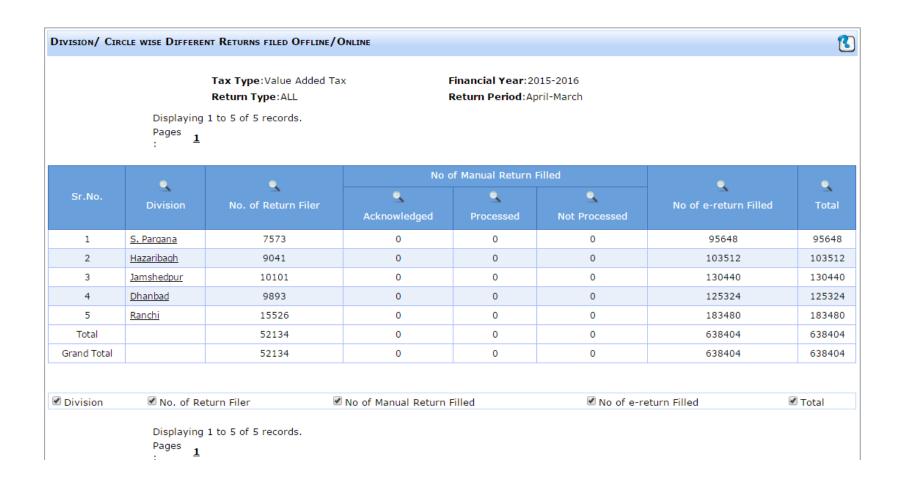

करना, (Online Filing of Returns)
- ऑन-लाईन कर भुगतान करना, (Online Payment of Taxes)
- ऑग-लाईन निबंधन आदेवन समर्पित करना(Online Submission of Application for Registation)

को पूर्णत अनिवार्य किया जाय।

निकट भविष्य में लागू होने घाली 'वस्तु एवं संवा कर प्रणाली' के लिए उपरोक्त तीनों प्रक्रियाओं का पूर्ण डाटावेस होना अतिआवश्यक है।

जनत जदेश्य से दिनांक 01.07.2012 से उपरोक्त सभी प्रक्रियाओं को पूर्णतः अनिवार्य यनाया जाता है। प्रासंगिक परिपत्रों द्वारा विहित संबंधित प्रक्रियाएं यथावत् रहेगी।

इसके अतिरिवत समय-समय पर e-governance के ख़देश्य से यथाआवश्यक संशोधन/परिवर्णन करने हेतु गार्गदर्शन निर्गत किये जा संबंगि।

and the second s

The part of the state of the

The state of the s

The Residence of the State of t

विश्वासभाजन

सरकार के अधिव।



### MIS Data Showing Online tax return filing (VAT)