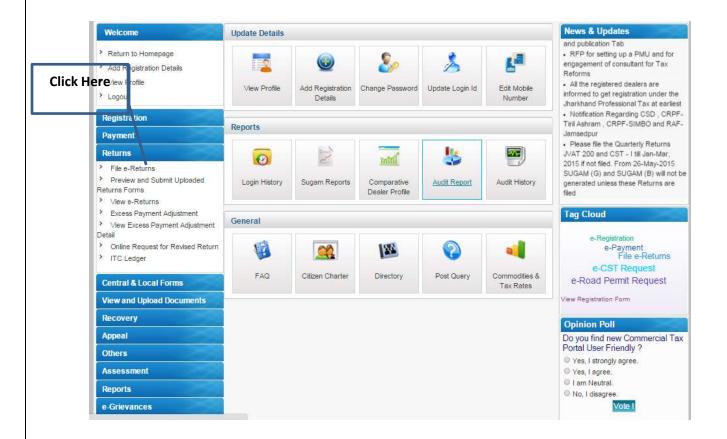

Remarks                                   |
|---------------------------------------------------|-------------------------------------------|
| 8. Online tax return filing                       |                                           |
|                                                   | Circular no 2022 dated 29/06/12 available |
| <b>Q:</b> Design and implement a system for Value |                                           |
| Added Tax (VAT) to be filed online                |                                           |

#### **URL:**

http://eseva.jharkhandcomtax.gov.in/Portal/main.htm?actionCode=showHomePageLnclick

Demo Dealer login provided for evaluation (System is live since 2012):

URL: esevademo.jharkhandcomtax.gov.in/ Username: vishnudevk7@gmail.com

Password: Password@3



# Department of Commercial Tax Government of Jharkhand







## Department of Commercial Tax Government of Jharkhand



### झारखण्ड सरकार वाणिज्य-कर विभाग

पत्र शंख्या - वाककर/कम्प्,/03/2012- 2022 /शंबी, दिनांक - 29 6 12 प्रेयक.

मस्त राम भीणा, सरकार के सचिव।

सेवा में,

सभी वाणिज्य-कर संयुक्त आयुक्त (प्रशासन)/(अपील)/(बेट ऑडिट), सभी वाणिज्य-कर अंबल प्रमारी।

थिनय:- आरखण्डः मूल्यवर्द्धिंक कर नियमावर्ती, 2008 के नियम 14 (12) (i) के अधीन ऑनलाईन विवरणी समर्पित करने, नियम 15 (a) (f) के अधीन ऑन-लाईन भुगतान समर्पित करने तथा नियम 3A (vi) के अधीन ऑन-लाईन नियंधन आयेवन समर्पित करने की प्रक्रिया को अनिवार्य करने के संबंध में।

प्रसंग:- विद्यागीय परिपत्र संख्या 4284 (अनु०) दिनांक 20.10.2010, 4767 दिनांक 08.12.2010 तथा 1683 (अनु०) दिनांक 05.07.2011

महोदय/महोदया,

आप अवगत हैं कि राज्य में दिनांक 01.0