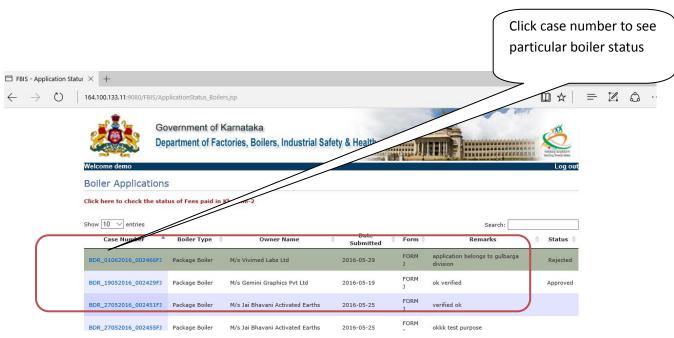

|  |  |  |  |  |
| Screenshots           | Attached Annexures                                      |  |  |  |  |  |
| Login                 | User name "demo" and password "demo@1234"               |  |  |  |  |  |
| Compliance Reform     | Detailed process made available in e-suraksha portal of |  |  |  |  |  |
|                       | the Factories and Boilers Department allows users to    |  |  |  |  |  |
|                       | download the final certificate                          |  |  |  |  |  |

<sup>\*</sup>If the link does not open directly (when clicked), please copy paste the URL into browser address bar.



### **Step 2: Select Application Status:**



#### Step 3. Select the status for Boiler:



### Step 4. Select the particular case number related boiler:



# **Step 5. Download the Boilers Registration Certificate**

|       |                    |            | <b>{F</b> |          | RM V<br>on 381 (C.)    |            |                |                 |  |
|-------|--------------------|------------|-----------|----------|------------------------|------------|----------------|-----------------|--|
| PF    | ROVISIO            | NAL O      |           |          | ER SECTI<br>S ACT, 192 |            | F THE          | INDIAN          |  |
| No:   | 01                 | 16-17      |           |          |                        |            |                |                 |  |
| SHAI  | HI EXPO            | ORTS PI    | RIVAT     | TE LIN   | MITED                  |            |                |                 |  |
| DIST  | -