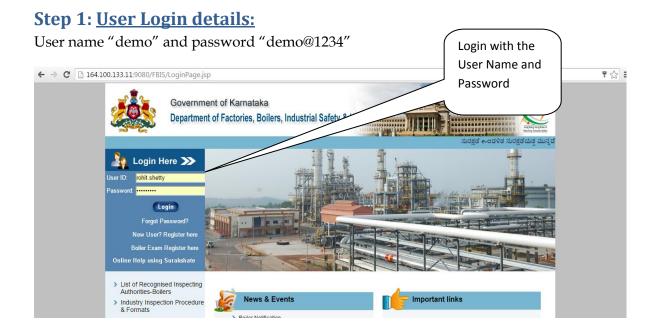

#### **Compliance Report**

| URL*                  | http://164.100.133.11:9080/FBIS/LoginAuthenticate       |  |  |  |  |  |
|-----------------------|---------------------------------------------------------|--|--|--|--|--|
| G.O./Notification/Act | G.O.                                                    |  |  |  |  |  |
| Screenshots           | Attached Annexures                                      |  |  |  |  |  |
| Login                 | User name "demo" and password "demo@1234"               |  |  |  |  |  |
| Compliance Reform     | Detailed process made available in e-suraksha portal of |  |  |  |  |  |
|                       | the Factories and Boilers Department allows users to    |  |  |  |  |  |
|                       | download the final certificate                          |  |  |  |  |  |