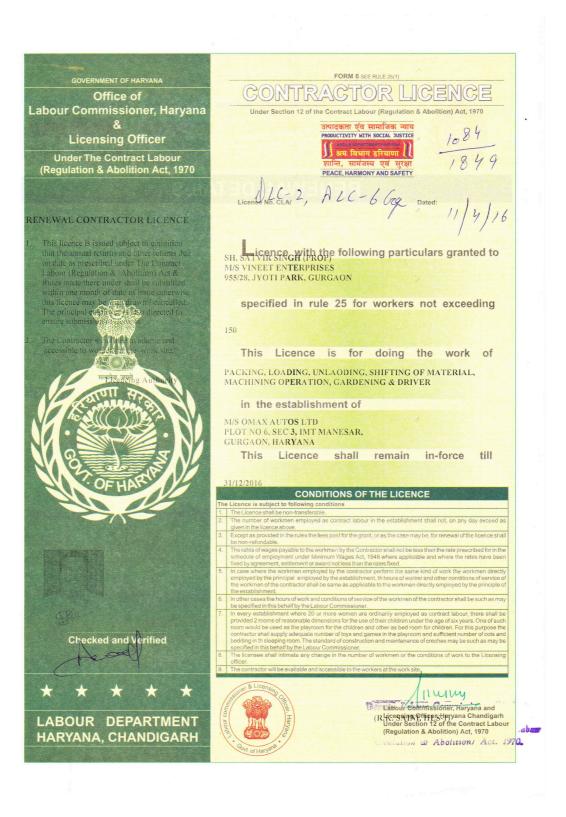

|               |                                                                                                              |                                                                                                                                     |                |
| 4    |       |        | <b>6 1 1</b>                                  |                         |                      |                  |               |                                                                                                              |                                                                                                                                     |                |





5. The below is the downloaded certificate for verification by third paries.