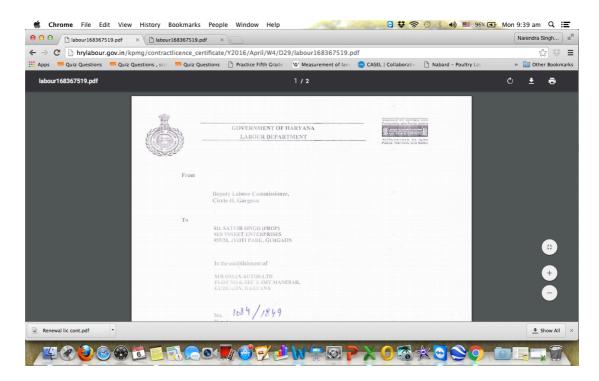

|                         |                      |                  |               |                                                                                                              |                                                                                                                                     |                |
| 4    |       |        | <b>6 1 1</b>                                  |                         |                      |                  |               |                                                                                                              |                                                                                                                                     |                |





5. The below is the downloaded certificate for verification by third paries.