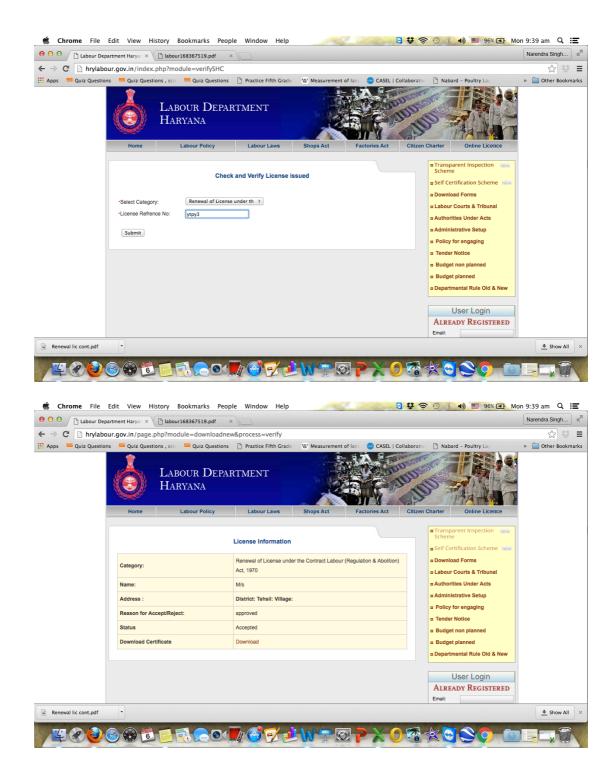

3. Clicking on this icon take to the next user interface allowing to select the relevant service for downloading or verifying the license as shown in the screen shot

4. Then use the unique reference number generated at the time of submitting the applications to download the certificate as sown in the screen shot below

| 🗯 Sa | afari | File I | Edit View Histo                               | ory Bookmarks Window    | v Help               | 1                | a charge      | 9 <b>\$</b> \$ 9 \$                                                                                          | 📣) 📰 99% ক Su                                                                                                                       | n 3:46 pm 🔍 📰  |
|------|-------|--------|-----------------------------------------------|-------------------------|----------------------|------------------|---------------|--------------------------------------------------------------------------------------------------------------|-------------------------------------------------------------------------------------------------------------------------------------|----------------|
| 000  |       |        |                                               |                         | Labour               | Department Harya | na            |                                                                                                              |                                                                                                                                     | R <sub>M</sub> |
|      |       | + 📀    | hrylabour.gov.in/ind                          | ex.php?module=verifySHC |                      |                  |               |                                                                                                              |                                                                                                                                     | C Reader       |
| □ Ⅲ  | Apple | iCloud | Facebook Twitter                              | Wikipedia Yahoo News    | ▼ Popular ▼          |                  |               |                                                                                                              |                                                                                                                                     | <b>+</b>       |
|      |       |        |                                               | Labour Depai<br>Haryana | RTMENT               |                  |               | ALL STORE                                                                                                    |                                                                                                                                     |                |
|      |       |        | Home                                          | Labour Policy           | Labour Laws          | Shops Act        | Factories Act | Citizen Charter                                                                                              | Online Licence                                                                                                                      |                |
|      |       |        | -Select Category<br>-License Refren<br>Submit | . Licensing under th    | k and Verify License | Issued           |               | scheme<br>a Self Cer<br>a Downlo<br>a Labour<br>a Authorit<br>a Policy 1<br>a Tender<br>a Budget<br>a Budget | tification Scheme we<br>ad Forms<br>Courts & Tribunal<br>ties Under Acts<br>strative Setup<br>for engaging<br>Notice<br>ron planned |                |
|      |       |        |                                               |                         |                      |                  |               |                                                                                                              |                                                                                                                                     |                |
| 4    |       |        | <b>6 1 1</b>                                  |                         |                      |                  |               |                                                                                                              |                                                                                                                                     |                |