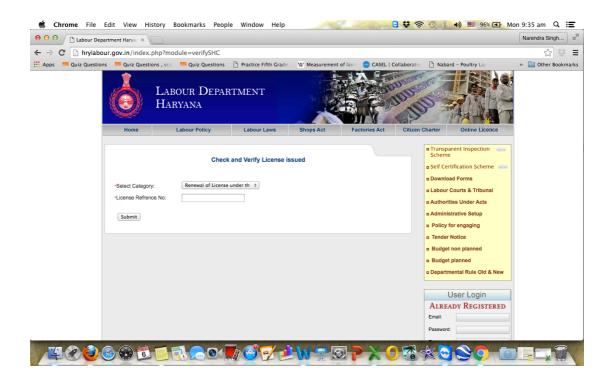

3. Clicking on this icon take to the next user interface allowing to select the relevant service for downloading or verifying the license as shown in the screen shot

4. Then use the unique reference number generated at the time of submitting the applications to download the certificate as sown in the screen shot below