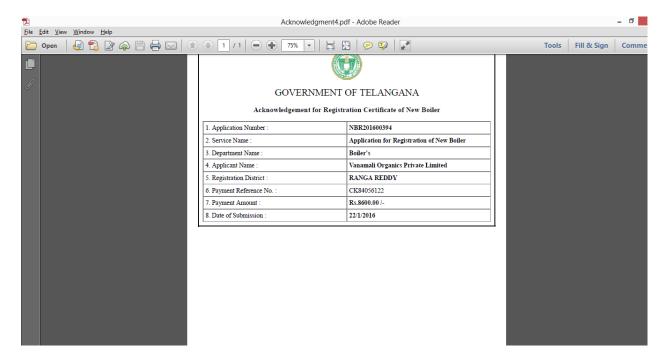

|
| Approach to Reform          | <ul> <li>Applicant can fill and submit the renewal form online, upload all documents online itself (no size &amp; format limit for attachments);</li> <li>Payment can be made online.</li> <li>Users can track their application post submitting through the application no. online itself. At each stage of application movement sms and email alert will go to the applicant;</li> <li>These facilities are made online for registration of assembled boiler, package boiler, and steam pipeline</li> </ul> |



# Screenshots for Filling the Application for Registration of a New Boiler





#### **Boilers Department**







#### Boilers Department









# **Screenshot for Making Online Payment (Dummy)**





#### **Boilers Department**









# **Screenshot for Tracking Application**