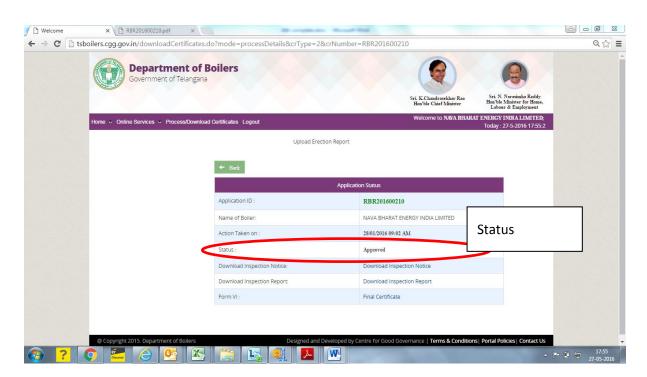

| <ul> <li>Applicant can fill and submit the renewal form online, upload all documents online itself (no size &amp; format limit for attachments);</li> <li>Payment can be made online.</li> <li>Users can track their application post submitting through the application no. online itself. At each stage of application movement sms and email alert will go to the applicant;</li> <li>These facilities are made online for registration of assembled boiler, package boiler, and steam pipeline</li> </ul> |



# Screenshots for Filling the Application for Registration of a New Boiler





#### **Boilers Department**







#### Boilers Department









# **Screenshot for Making Online Payment (Dummy)**





#### **Boilers Department**









# **Screenshot for Tracking Application**