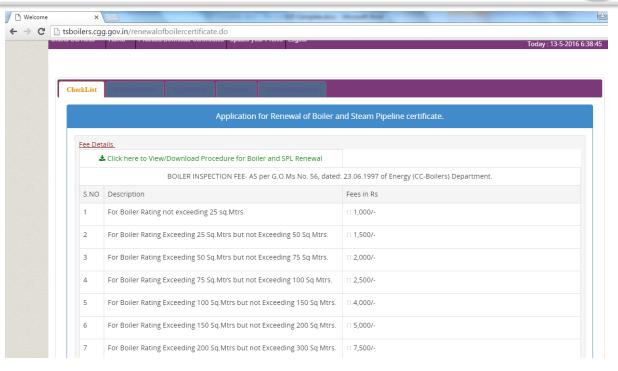

|
| Approach to Reform          | <ul> <li>Applicant can fill and submit the renewal form online, upload all documents online itself (no size &amp; format limit for attachments);</li> <li>Payment can be made online.</li> <li>Users can track their application post submitting through the application no. online itself. At each stage of application movement sms and email alert will go to the applicant;</li> <li>These facilities are made online for registration of assembled boiler, package boiler, and steam pipeline</li> </ul> |



# Screenshots for Filling the Application for Registration of a New Boiler





#### **Boilers Department**







#### Boilers Department









# **Screenshot for Making Online Payment (Dummy)**





#### **Boilers Department**









# **Screenshot for Tracking Application**