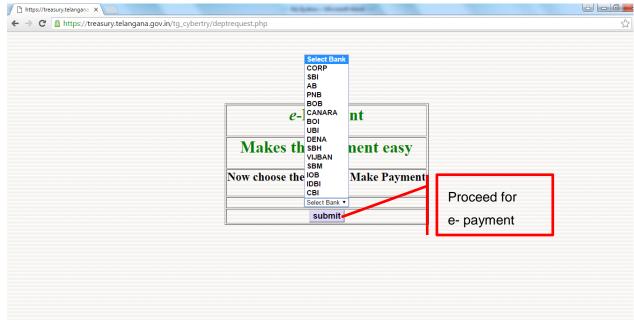

|
| Approach to Reform          | <ul> <li>Applicant can fill and submit the renewal form online, upload all documents online itself (no size &amp; format limit for attachments);</li> <li>Payment can be made online.</li> <li>Users can track their application post submitting through the application no. online itself. At each stage of application movement sms and email alert will go to the applicant;</li> <li>These facilities are made online for registration of assembled boiler, package boiler, and steam pipeline</li> </ul> |



# Screenshots for Filling the Application for Registration of a New Boiler





#### **Boilers Department**







#### Boilers Department









# **Screenshot for Making Online Payment (Dummy)**





#### **Boilers Department**









# **Screenshot for Tracking Application**