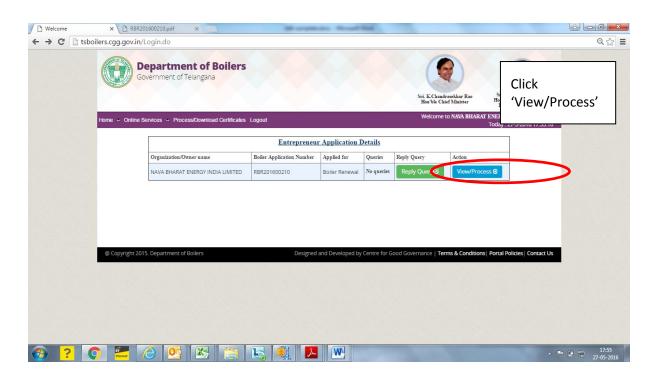

| <ul> <li>Applicant can fill and submit the renewal form online, upload all documents online itself (no size &amp; format limit for attachments);</li> <li>Payment can be made online.</li> <li>Users can track their application post submitting through the application no. online itself. At each stage of application movement sms and email alert will go to the applicant;</li> <li>These facilities are made online for registration of assembled boiler, package boiler, and steam pipeline</li> </ul> |



# Screenshots for Filling the Application for Registration of a New Boiler





#### **Boilers Department**







#### Boilers Department









# **Screenshot for Making Online Payment (Dummy)**





#### **Boilers Department**









# **Screenshot for Tracking Application**