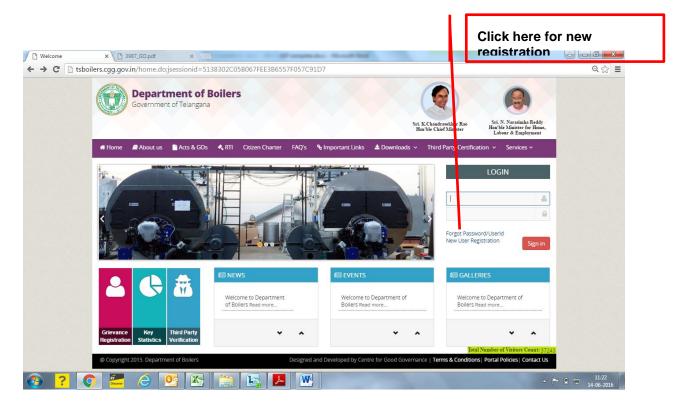

|
| Approach to Reform          | <ul> <li>Applicant can fill and submit the renewal form online, upload all documents online itself (no size &amp; format limit for attachments);</li> <li>Payment can be made online.</li> <li>Users can track their application post submitting through the application no. online itself. At each stage of application movement sms and email alert will go to the applicant;</li> <li>These facilities are made online for registration of assembled boiler, package boiler, and steam pipeline</li> </ul> |



# Screenshots for Filling the Application for Registration of a New Boiler





#### **Boilers Department**







#### Boilers Department









# **Screenshot for Making Online Payment (Dummy)**





#### **Boilers Department**









# **Screenshot for Tracking Application**