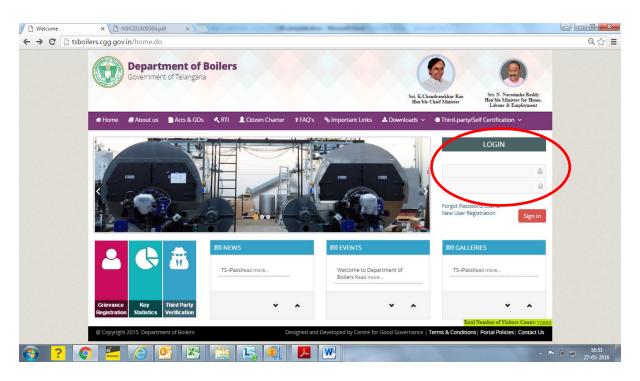

eform          | <ul> <li>Applicant can fill and submit the renewal form online, upload all documents online itself (no size &amp; format limit for attachments);</li> <li>Payment can be made online.</li> <li>Users can track their application post submitting through the application no. online itself. At each stage of application movement sms and email alert will go to the applicant;</li> <li>These facilities are made online for registration of assembled boiler, package boiler, and steam pipeline</li> </ul> |



# Screenshots for Filling the Application for Registration of a New Boiler





#### **Boilers Department**







#### Boilers Department









# **Screenshot for Making Online Payment (Dummy)**





#### **Boilers Department**









# **Screenshot for Tracking Application**