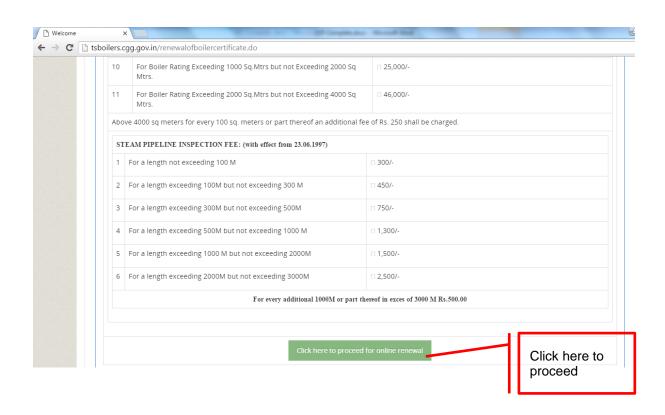

|
| Approach to Reform          | <ul> <li>Applicant can fill and submit the renewal form online, upload all documents online itself (no size &amp; format limit for attachments);</li> <li>Payment can be made online.</li> <li>Users can track their application post submitting through the application no. online itself. At each stage of application movement sms and email alert will go to the applicant;</li> <li>These facilities are made online for registration of assembled boiler, package boiler, and steam pipeline</li> </ul> |



# Screenshots for Filling the Application for Registration of a New Boiler





#### **Boilers Department**







#### Boilers Department









# **Screenshot for Making Online Payment (Dummy)**





#### **Boilers Department**









# **Screenshot for Tracking Application**