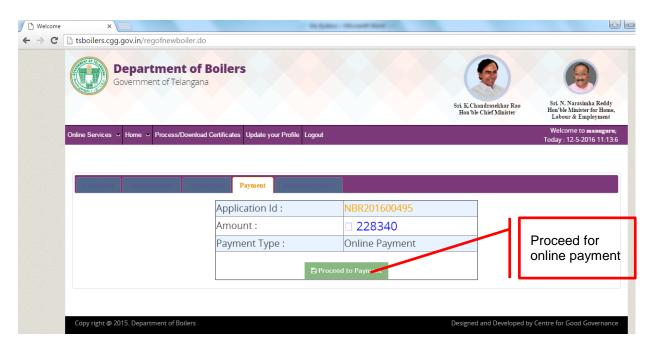

|
| Approach to Reform          | <ul> <li>Applicant can fill and submit the renewal form online, upload all documents online itself (no size &amp; format limit for attachments);</li> <li>Payment can be made online.</li> <li>Users can track their application post submitting through the application no. online itself. At each stage of application movement sms and email alert will go to the applicant;</li> <li>These facilities are made online for registration of assembled boiler, package boiler, and steam pipeline</li> </ul> |



# Screenshots for Filling the Application for Registration of a New Boiler





#### **Boilers Department**







#### Boilers Department









# **Screenshot for Making Online Payment (Dummy)**





#### **Boilers Department**









# **Screenshot for Tracking Application**