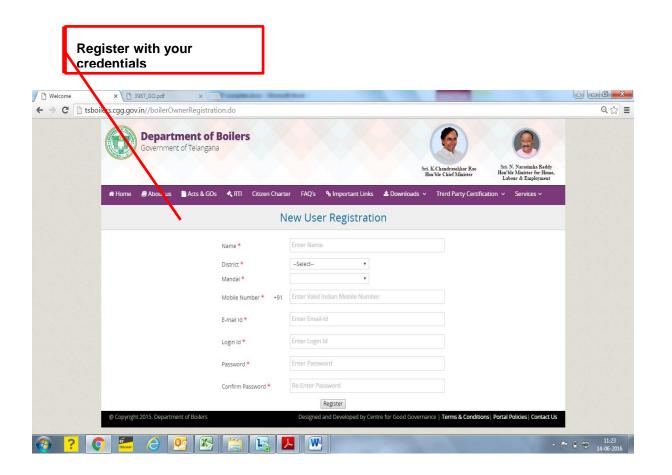

|
| Approach to Reform          | <ul> <li>Applicant can fill and submit the renewal form online, upload all documents online itself (no size &amp; format limit for attachments);</li> <li>Payment can be made online.</li> <li>Users can track their application post submitting through the application no. online itself. At each stage of application movement sms and email alert will go to the applicant;</li> <li>These facilities are made online for registration of assembled boiler, package boiler, and steam pipeline</li> </ul> |



# Screenshots for Filling the Application for Registration of a New Boiler





#### **Boilers Department**







#### Boilers Department









# **Screenshot for Making Online Payment (Dummy)**





#### **Boilers Department**









# **Screenshot for Tracking Application**