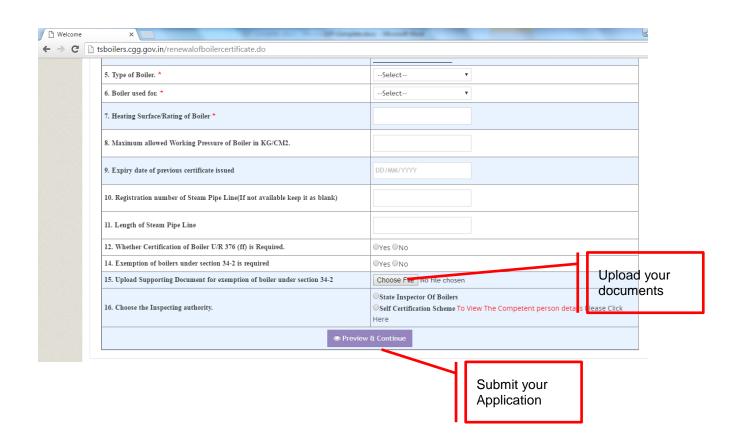

# Screenshots for Filling the Application for Registration of a New Boiler

### **Compliance Supporting Documentation**

| URL                         | http://tsboilers.cgg.gov.in                                                                                                                                                                                                                                                                                                                                                                                                                                                                                   |
|-----------------------------|---------------------------------------------------------------------------------------------------------------------------------------------------------------------------------------------------------------------------------------------------------------------------------------------------------------------------------------------------------------------------------------------------------------------------------------------------------------------------------------------------------------|
| GO/<br>Notification/<br>Act | NA                                                                                                                                                                                                                                                                                                                                                                                                                                                                                                            |
| Screenshots                 | Please refer below                                                                                                                                                                                                                                                                                                                                                                                                                                                                                            |
| Login Details               |                                                                                                                                                                                                                                                                                                                                                                                                                                                                                                               |
| Approach to Reform          | <ul> <li>Applicant can fill and submit the renewal form online, upload all documents online itself (no size &amp; format limit for attachments);</li> <li>Payment can be made online.</li> <li>Users can track their application post submitting through the application no. online itself. At each stage of application movement sms and email alert will go to the applicant;</li> <li>These facilities are made online for registration of assembled boiler, package boiler, and steam pipeline</li> </ul> |