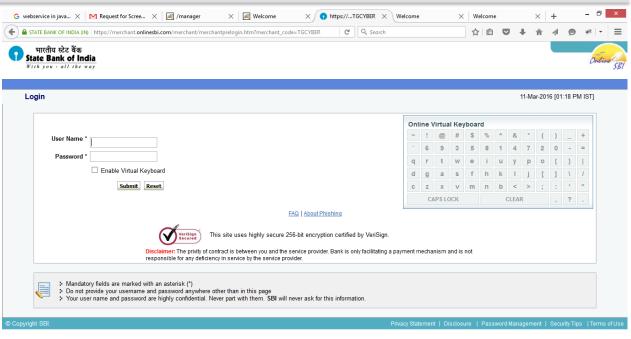

|
| Approach to Reform          | <ul> <li>Applicant can fill and submit the renewal form online, upload all documents online itself (no size &amp; format limit for attachments);</li> <li>Payment can be made online.</li> <li>Users can track their application post submitting through the application no. online itself. At each stage of application movement sms and email alert will go to the applicant;</li> <li>These facilities are made online for registration of assembled boiler, package boiler, and steam pipeline</li> </ul> |



# Screenshots for Filling the Application for Registration of a New Boiler





#### **Boilers Department**







#### Boilers Department









# **Screenshot for Making Online Payment (Dummy)**





#### **Boilers Department**









# **Screenshot for Tracking Application**