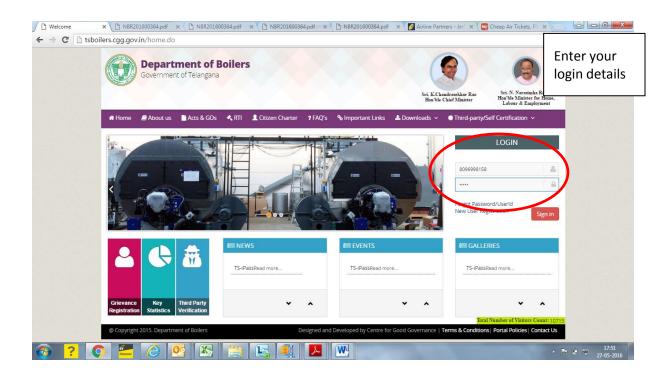

orm          | <ul> <li>Applicant can fill and submit the renewal form online, upload all documents online itself (no size &amp; format limit for attachments);</li> <li>Payment can be made online.</li> <li>Users can track their application post submitting through the application no. online itself. At each stage of application movement sms and email alert will go to the applicant;</li> <li>These facilities are made online for registration of assembled boiler, package boiler, and steam pipeline</li> </ul> |



# Screenshots for Filling the Application for Registration of a New Boiler





#### **Boilers Department**







#### Boilers Department









# **Screenshot for Making Online Payment (Dummy)**





#### **Boilers Department**









# **Screenshot for Tracking Application**