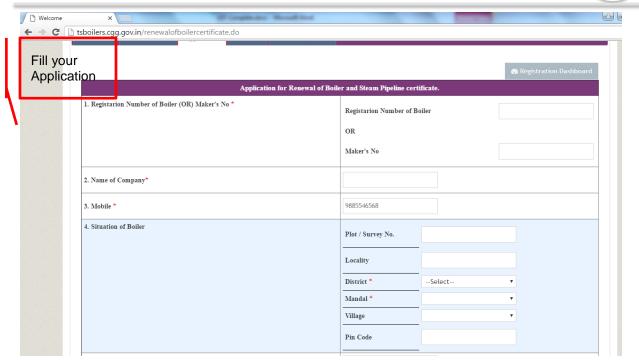

# Screenshots for Filling the Application for Registration of a New Boiler

### **Compliance Supporting Documentation**

| URL                         | http://tsboilers.cgg.gov.in                                                                                                                                                                                                                                                                                                                                                                                                                                                                                   |
|-----------------------------|---------------------------------------------------------------------------------------------------------------------------------------------------------------------------------------------------------------------------------------------------------------------------------------------------------------------------------------------------------------------------------------------------------------------------------------------------------------------------------------------------------------|
| GO/<br>Notification/<br>Act | NA                                                                                                                                                                                                                                                                                                                                                                                                                                                                                                            |
| Screenshots                 | Please refer below                                                                                                                                                                                                                                                                                                                                                                                                                                                                                            |
| Login Details               |                                                                                                                                                                                                                                                                                                                                                                                                                                                                                                               |
| Approach to Reform          | <ul> <li>Applicant can fill and submit the renewal form online, upload all documents online itself (no size &amp; format limit for attachments);</li> <li>Payment can be made online.</li> <li>Users can track their application post submitting through the application no. online itself. At each stage of application movement sms and email alert will go to the applicant;</li> <li>These facilities are made online for registration of assembled boiler, package boiler, and steam pipeline</li> </ul> |