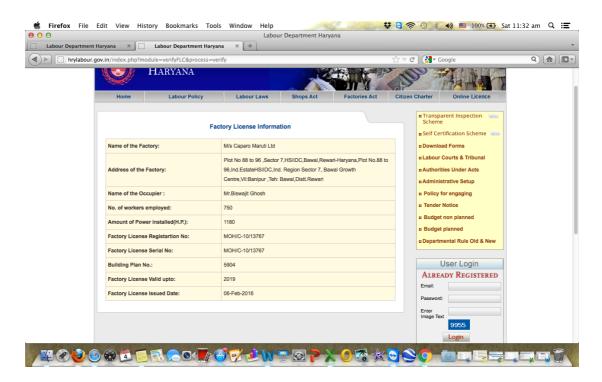

3. The system displays the credentials of the certificate

Thus third parties can easily verify approval certificates in the public domain