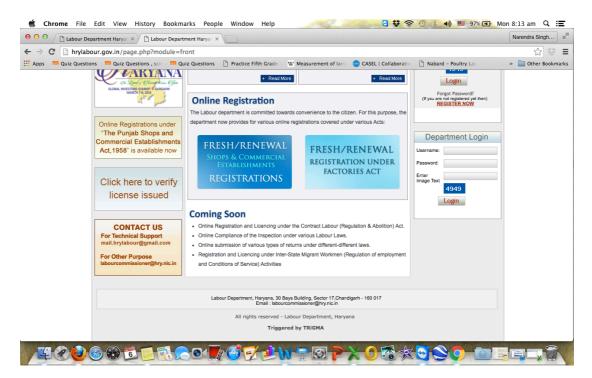

The option to verify the certificate appear on the website hrylabour.gov.in as shown in the below screen shot.

Click "Click here to verify license issued" take to next UI as in below screen shot and then chose the right service from dropdown options:-