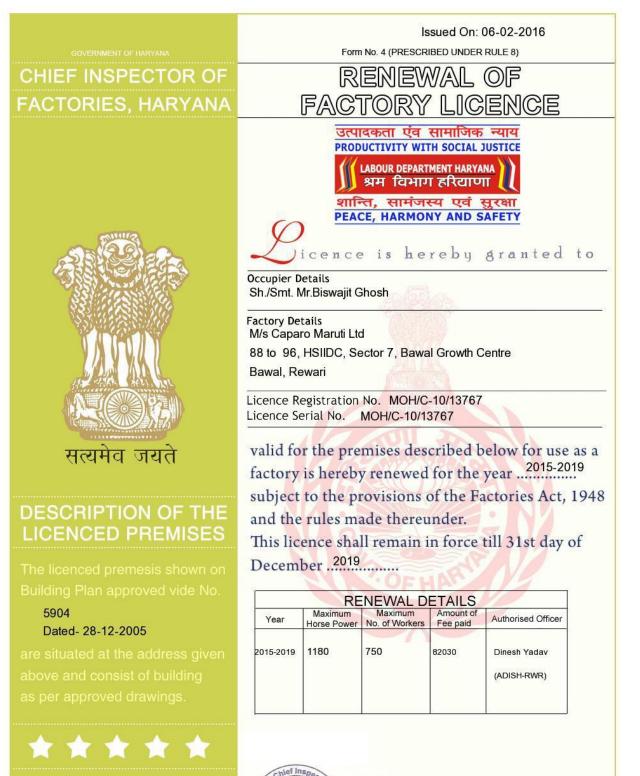

- The system ensure that it allows users to download the approval certificate from the online portal. The applicant can download the final approved certificate once he login in his account. The certificate is computer generated so does not require signing
- 2. To login Click url-http://hrylabour.gov.in/page.php?module=front

3. Once logged in, the option appears to view the status of submitted applications and also an option to download the certificate.

4. The option is reflected in the below two screen shots to down load the certificate

5. Then the final certificate can be downloaded. This is computer generated certificate hence does not require sign and can also be verified from the website by using the reference number on the certificate.