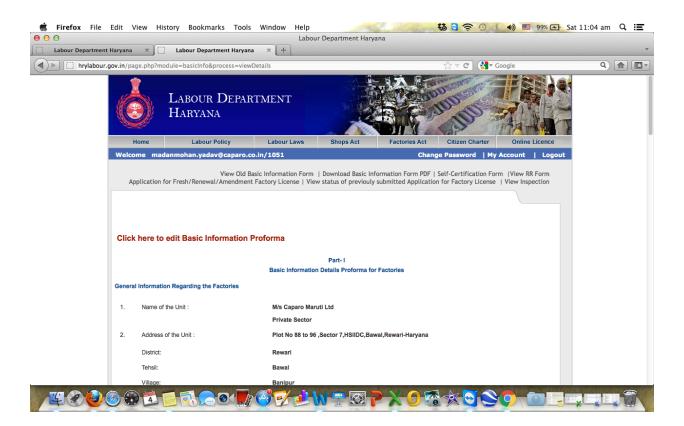

3. Once logged in, the option appears to view the status of submitted applications and also an option to download the certificate.

4. The option is reflected in the below two screen shots to down load the certificate

5. Then the final certificate can be downloaded. This is computer generated certificate hence does not require sign and can also be verified from the website by using the reference number on the certificate.