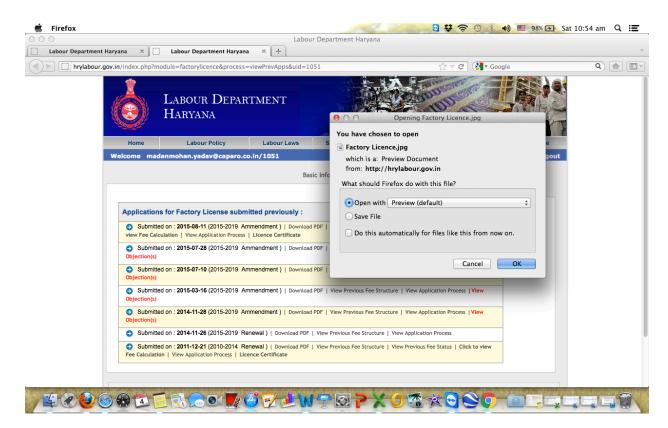

3. Once logged in, the option appears to view the status of submitted applications and also an option to download the certificate.

4. The option is reflected in the below two screen shots to down load the certificate

5. Then the final certificate can be downloaded. This is computer generated certificate hence does not require sign and can also be verified from the website by using the reference number on the certificate.