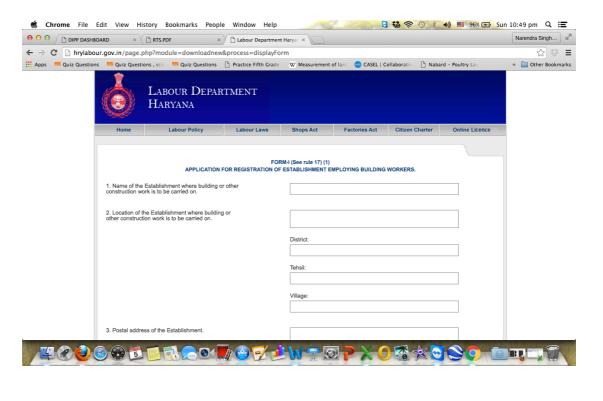

1. The application for Registration under The Building and Other Construction workers can be submitted online at URL

http://hrylabour.gov.in/page.php?module=downloadnew&process=display Form

2. The screen shots of the online form submission are as under:-

- 3. The online submission of this application generates a unique reference number for the user, which is used to track the application and to know the status of the application.
- 4. The statutory fees as per statutes can be deposited online at e-GRAS in the Haryana Treasury for this service and only scanned copy is required to be submitted.
- 5. The online documents are downloaded and processed in the office. The physical verification is not required for this service.