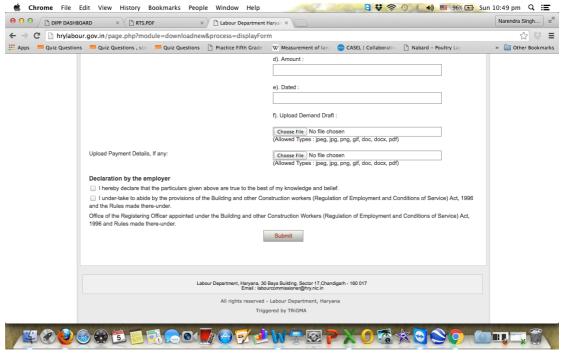

1. The application for Registration under The Building and Other Construction workers can be submitted online at URL

http://hrylabour.gov.in/page.php?module=downloadnew&process=display Form

2. The screen shots of the online form submission are as under:-

- 3. The online submission of this application generates a unique reference number for the user, which is used to track the application and to know the status of the application.
- 4. The statutory fees as per statutes can be deposited online at e-GRAS in the Haryana Treasury for this service and only scanned copy is required to be submitted.
- 5. The online documents are downloaded and processed in the office. The physical verification is not required for this service.