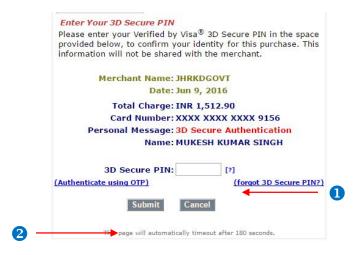

## Payment Gateway ...

- Enter your secure PIN.
- 2 Click on Submit/ Cancel to proceed the payment or decline.