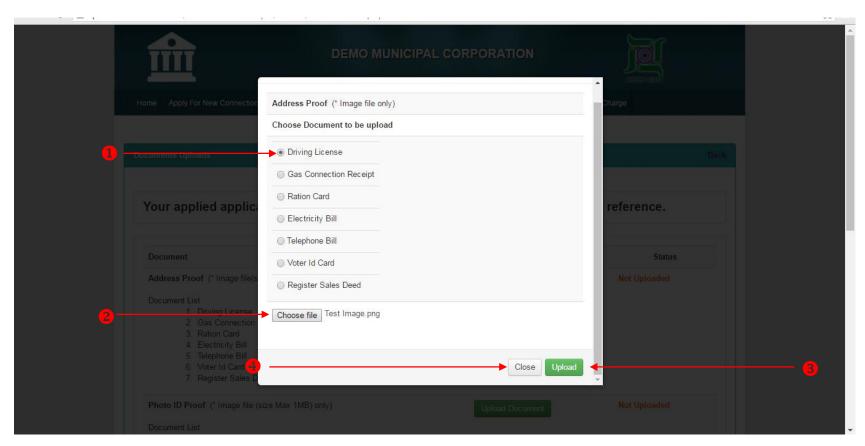

# Application Form...

- 1 Fill up the required form for new connection.
- 2 Click Save & Next after completing the form.

- 1 Upload any of the address proof given in the list in any image format by clicking Upload Document.
- 2 Upload any of the photo id proof given in the list in any image format by clicking Upload Document.
- 3 Click on the Checkbox of to agree to the above terms and conditions.
- 4 Click Confirm & Apply button to apply finally.
- 5 You may click Cancel button to postpone your application.

- 1 Click to select the desired address proof.
- 2 Click Choose file to upload its image.
- **3** Click Upload to save your file.
- 4 You may click Close to go back to previous menu.

- 1 Click to select the desired photo id proof.
- Click Choose file to upload its image.
- 3 Click Upload to save your file.
- 4 You may click Close to go back to previous menu.