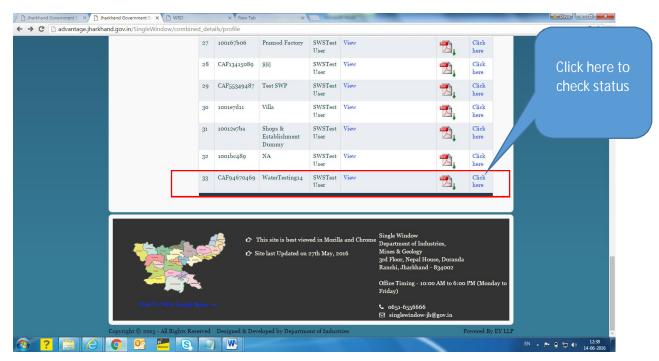

## Know Status: My Account...

- Select My Account to view the list of application form.
- 2 Click on Click here button to track the status of the application.
- 3 Click on View to view the mandatory approval setups for individual CAF.