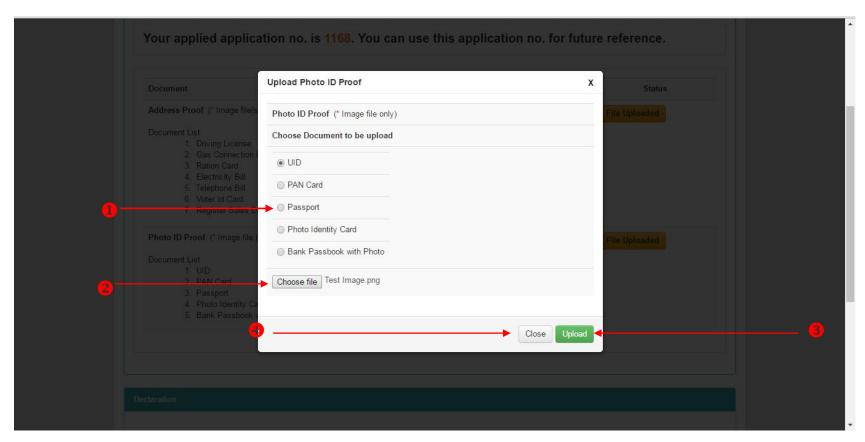

# Application Form...

- 1 Fill up the required form for new connection.
- 2 Click Save & Next after completing the form.

- 1 Upload any of the address proof given in the list in any image format by clicking Upload Document.
- 2 Upload any of the photo id proof given in the list in any image format by clicking Upload Document.
- 3 Click on the Checkbox of to agree to the above terms and conditions.
- 4 Click Confirm & Apply button to apply finally.
- 5 You may click Cancel button to postpone your application.

- 1 Click to select the desired address proof.
- 2 Click Choose file to upload its image.
- **3** Click Upload to save your file.
- 4 You may click Close to go back to previous menu.

- 1 Click to select the desired photo id proof.
- Click Choose file to upload its image.
- 3 Click Upload to save your file.
- 4 You may click Close to go back to previous menu.