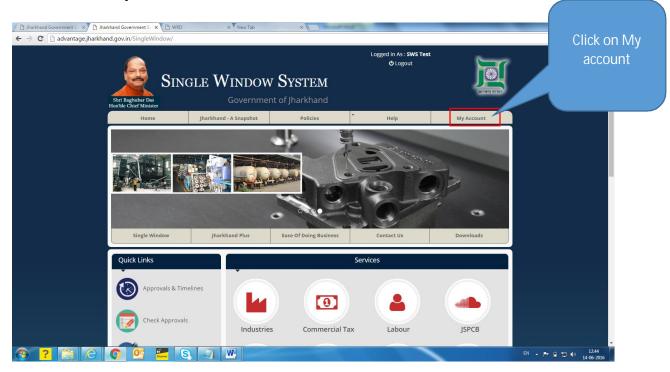

## Know Status: My Account...

- Select My Account to view the list of application form.
- 2 Click on Click here button to track the status of the application.
- 3 Click on View to view the mandatory approval setups for individual CAF.