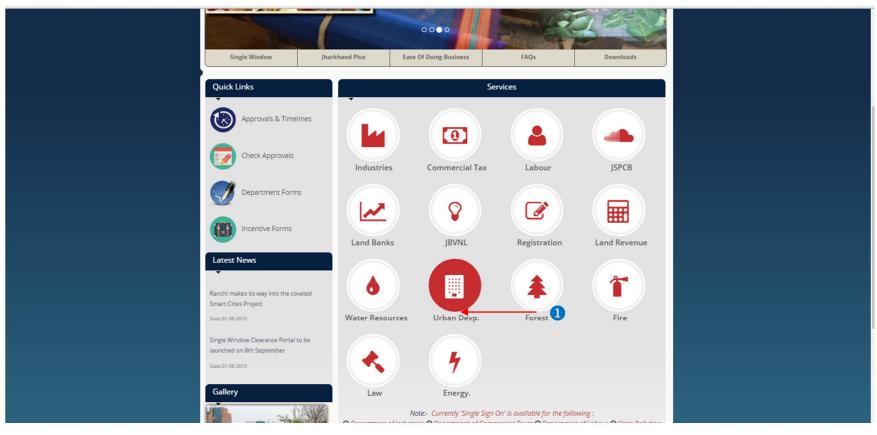

|  |  |  |  |  |

The step given below to be followed to call the above said features.



- ① Open your internet browser and login to the website advantage.jharkhand.gov.in
- 2 Click on Login/Registration button to enter the system dashboard with a valid user name and password. If new user, then make a new registration and login.

# Login...



- 1 Enter the valid username and password.
- 2 Click on Submit button to go to the main menu page.

### Dashboard...



Select your desired option, clicking on Urban Devp

### Apply Online...



- Click on Click here to apply online to apply for new water connection by filling the required fields.
- 2 Click View to see the procedures.

## Apply Online...



1 Click on Click here to apply for water connection for new industry.

#### ULB Selection...



- Select the desired ULB from the options.
- Click on Submit button to get application of the selected ULB.

# Application Form...



- 1 Fill up the required form for new connection.
- 2 Click Save & Next after completing the form.



- 1 Upload any of the address proof given in the list in any image format by clicking Upload Document.
- 2 Upload any of the photo id proof given in the list in any image format by clicking Upload Document.
- 3 Click on the Ch