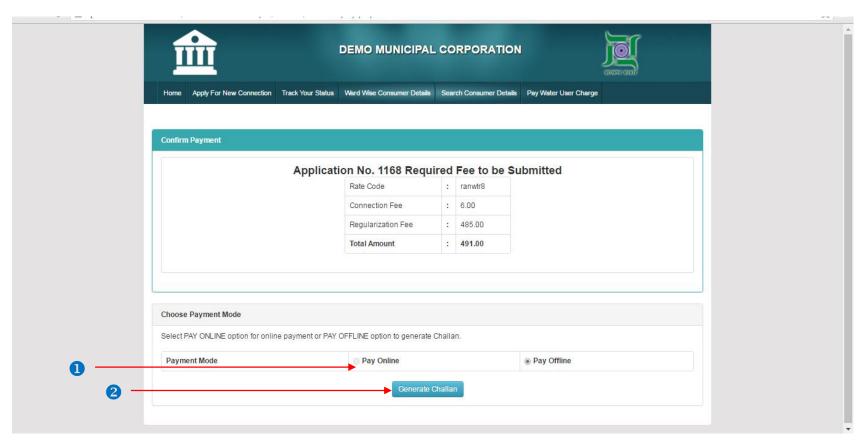

- Select to choose your payment option.
- 2 Click on Generate Challan Button if Pay offline is selected / if Pay Online is selected, you proceed towards payment gateway.