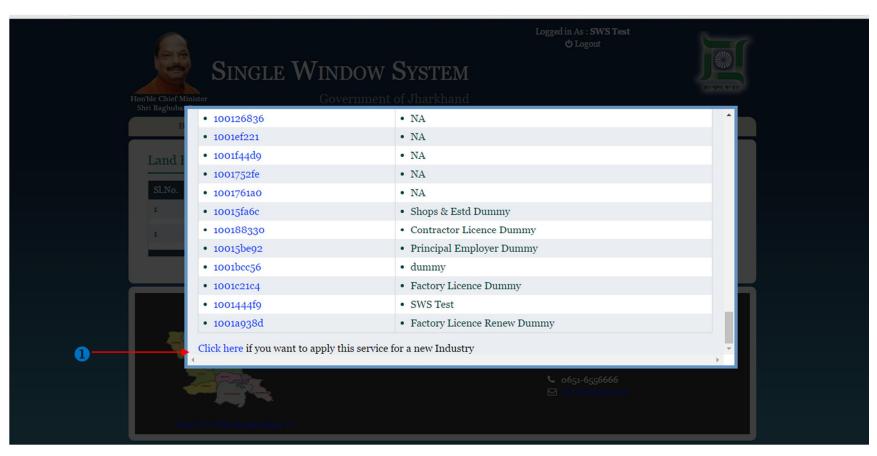

## Know Status: My Account...

- Select My Account to view the list of application form.
- 2 Click on Click here button to track the status of the application.
- 3 Click on View to view the mandatory approval setups for individual CAF.

#### Online CAF...

- 1 Click on "Click to get status" button to view the application status which gets updated on the Status area (rounded by red circle).
- 2 Click on "View Details" to view the application form status.