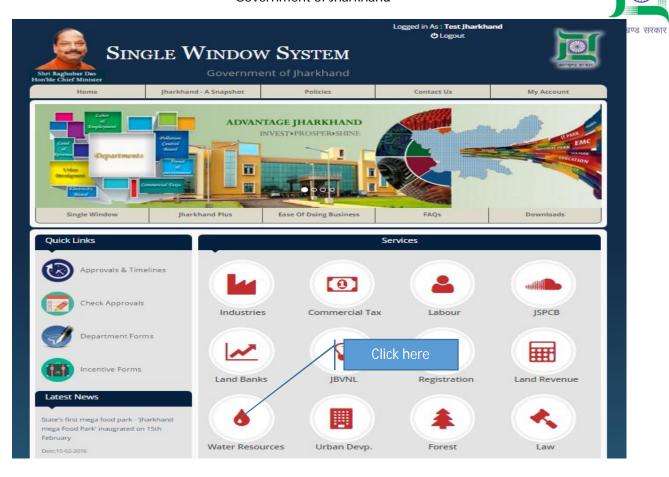

The step given below to be followed to call the above said features.

- ① Open your internet browser and login to the website advantage.jharkhand.gov.in
- 2 Click on Login/Registration button to enter the system dashboard with a valid user name and password. If new user, then make a new registration and login.

### Dashboard...

Select your desired option, clicking on Urban Devp