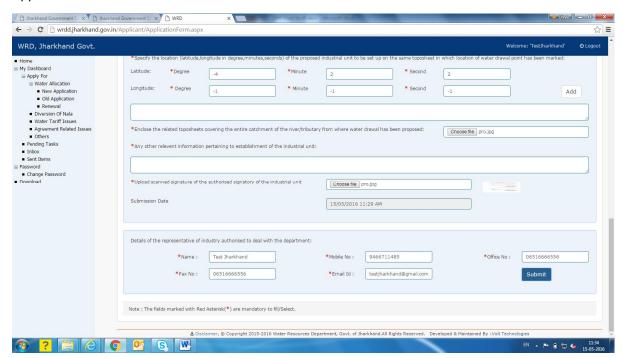

# Application Form...

- 1 Fill up the required form for new connection.
- 2 Click Save & Next after completing the form.

- 1 Upload any of the address proof given in the list in any image format by clicking Upload Document.
- 2 Upload any of the photo id proof given in the list in any image format by clicking Upload Document.
- 3 Click on the Checkbox of to agree to the above terms and conditions.
- 4 Click Confirm & Apply button to apply finally.
- 5 You may click Cancel button to postpone your application.

#### Document submitted

Apply in the application for (common information already filled in)

Application form continued....

#### Application form submission

Check Status on Single Window (Dummy)

Login to Single Window

User ID: test

Password: SWS@aja964