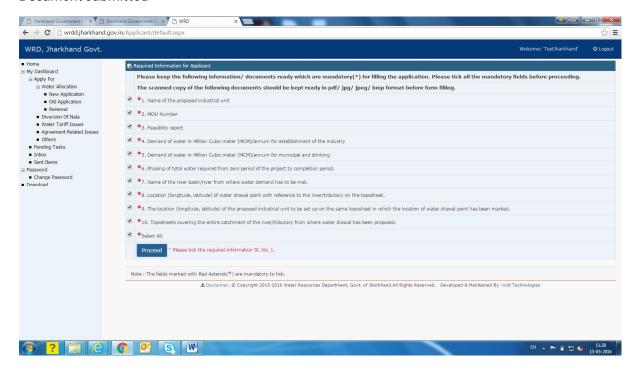

#### Workflow of Application:

Screenshot:

Log on to the portal

Documents submission

#### Document submitted

Apply in the application for (common information already filled in)

Application form continued....