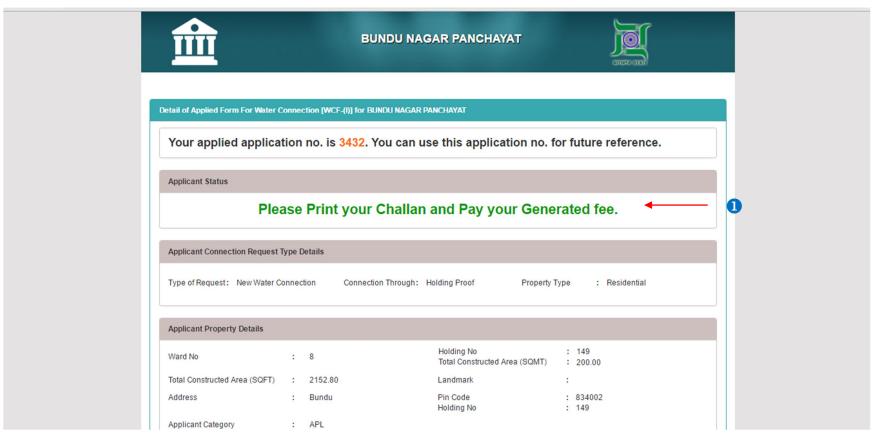

cure PIN.
- 2 Click on Submit/ Cancel to proceed the payment or decline.

## Payment Success...



1 Click on View Payment Receipt to get the acknowledgement of the payment.

#### Payment Receipt...



- 1 Click on Print button to print the payment receipt.
- 2 Click on Home to get back to home page.

## Know Status: My Account...



- Select My Account to view the list of application form.
- 2 Click on Click here button to track the status of the application.
- 3 Click on View to view the mandatory approval setups for individual CAF.

#### Online CAF...



- 1 Click on "Click to get status" button to view the application status which gets updated on the Status area (rounded by red circle).
- 2 Click on "View Details" to view the application form status.

### View status Details...part 1



Details of application.

## Download approved certificate (memo) – part 2



1 Click on View Last Payment/ View Challan/ View Memo to view the respective details. View memo is approved certificate here.



- Clicking on view memo gives
- 1 Click on Print button to print the memo.
- Click on Close button to decline.



#### Workflow of Application:



Screenshot:

Log on to the portal





Documents submission



#### Document submitted





Apply in the application for (common information already filled in)



Application form continued....





#### Application form submission



Check Status on Single Window (Dummy)

Login to Single Window

User ID: test

Password: SWS@aja964









# Department of Urban Development and Housing Development & Department of Water Resource Government of