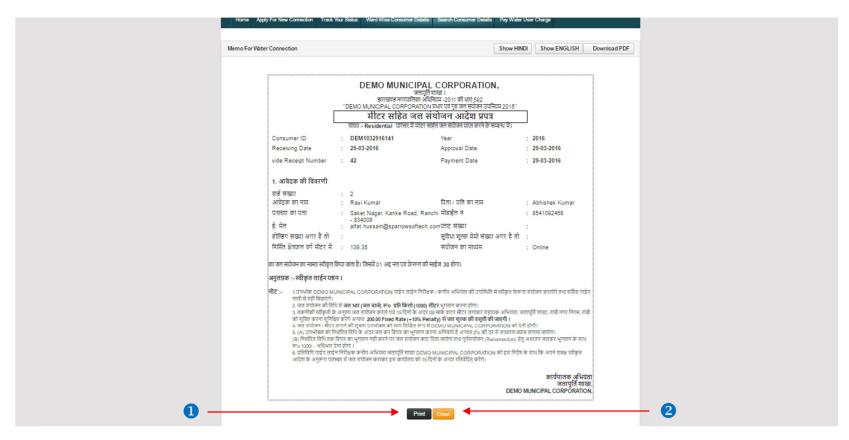

## Download approved certificate (memo) – part 2

1 Click on View Last Payment/ View Challan/ View Memo to view the respective details. View memo is approved certificate here.

- Clicking on view memo gives
- 1 Click on Print button to print the memo.
- Click on Close button to decline.