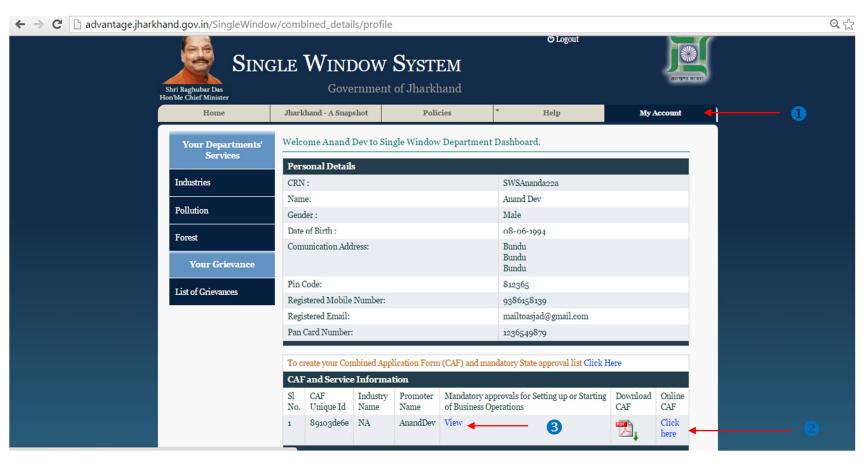

## Know Status: My Account...

- Select My Account to view the list of application form.
- 2 Click on Click here button to track the status of the application.
- 3 Click on View to view the mandatory approval setups for individual CAF.