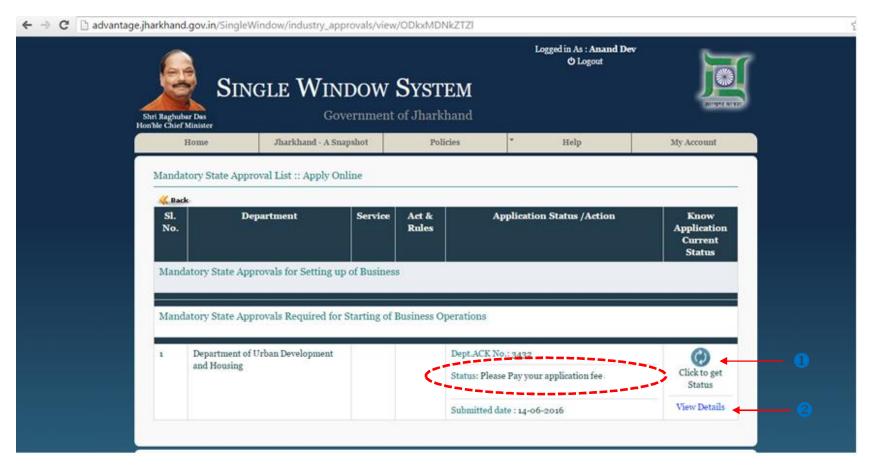

#### Online CAF...

- 1 Click on "Click to get status" button to view the application status which gets updated on the Status area (rounded by red circle).
- 2 Click on "View Details" to view the application form status.