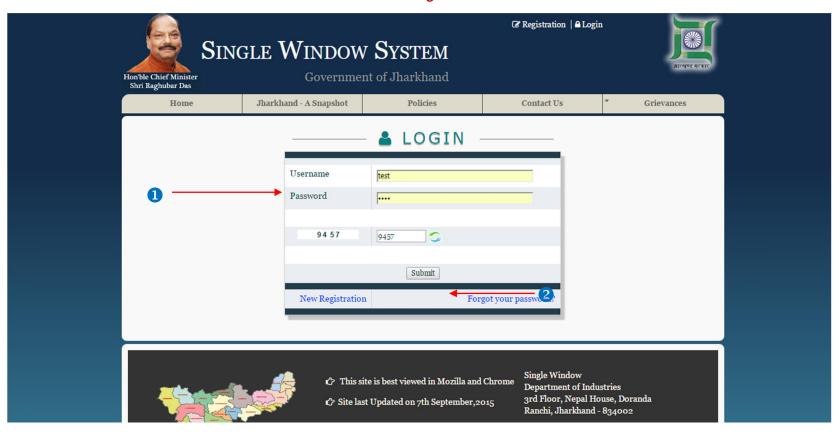

# Login...

- 1 Enter the valid username and password.
- 2 Click on Submit button to go to the main menu page.