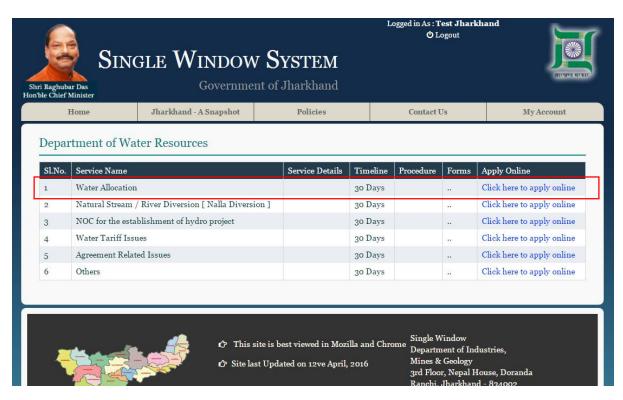

### Apply Online...

- Click on Click here to apply online to apply for new water connection by filling the required fields.
- 2 Click View to see the procedures.

## Apply Online...

1 Click on Click here to apply for water connection for new industry.

#### ULB Selection...

- Select the desired ULB from the options.
- Click on Submit button to get application of the selected ULB.