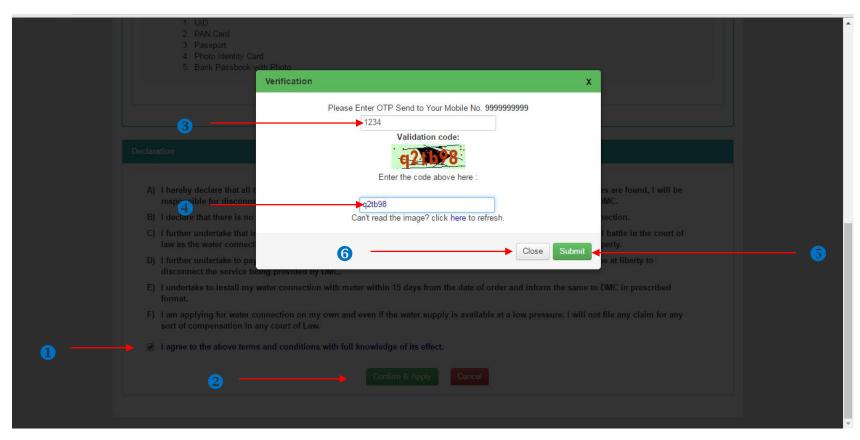

- 3 Enter the OTP received in the registered mobile number(3).
- Checking the dialog box to accept the T&Cs

4 Enter the validation code as shown in figure (4).

Click on " Confirm and apply" button

- 5 Click Submit to apply (5).
- 6 You may click Close to go back to previous menu(6).