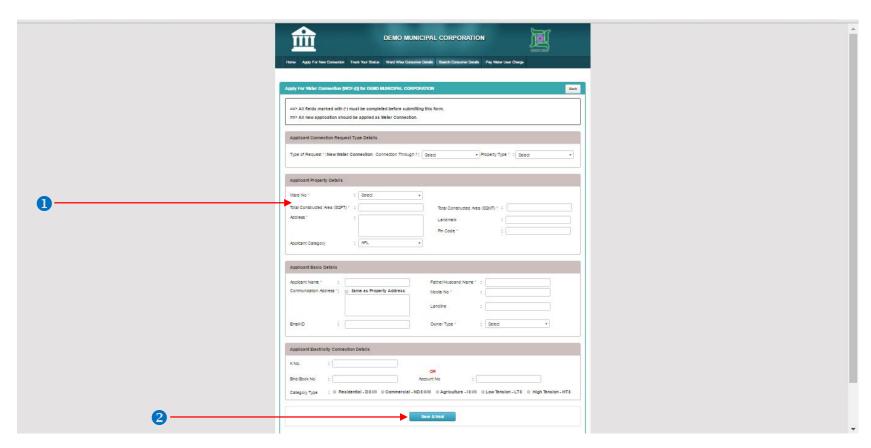

# Application Form...

- 1 Fill up the required form for new connection.
- 2 Click Save & Next after completing the form.

- 1 Upload any of the address proof given in the list in any image format by clicking Upload Document.
- 2 Upload any of the photo id proof given in the list in any image format by clicking Upload Document.
- 3 Click on the Checkbox of to agree to the above terms and conditions.
- 4 Click Confirm & Apply button to apply finally.
- 5 You may click Cancel button to postpone your application.