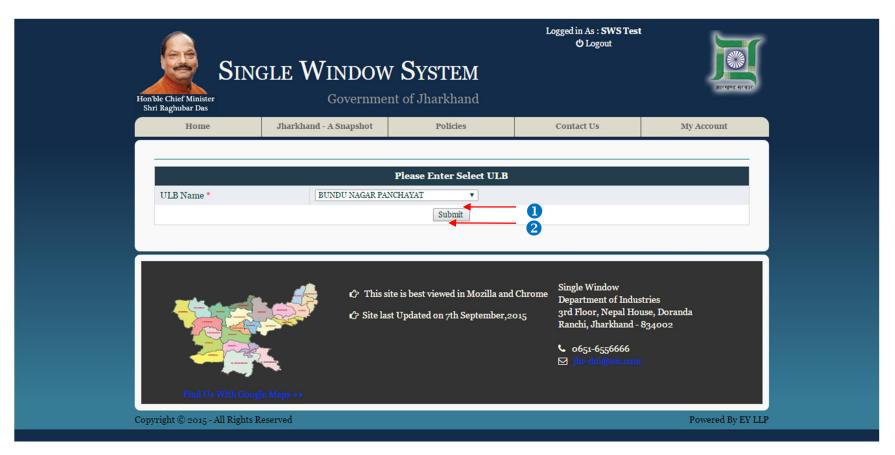

#### ULB Selection...

- Select the desired ULB from the options.
- Click on Submit button to get application of the selected ULB.