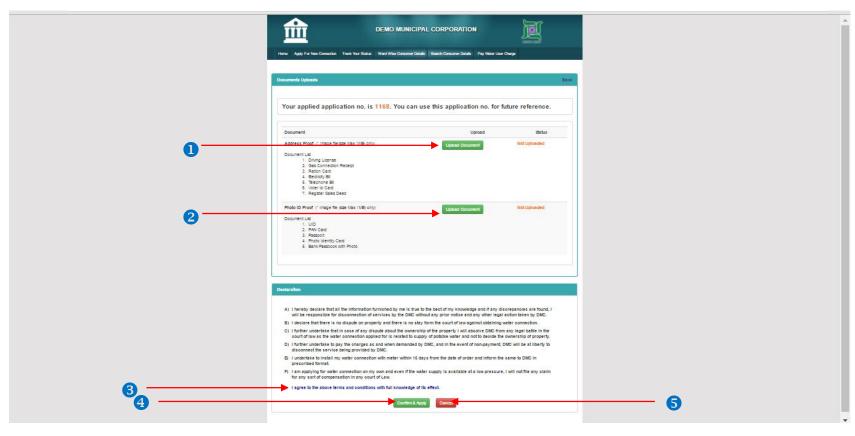

# Application Form...

- 1 Fill up the required form for new connection.
- 2 Click Save & Next after completing the form.

- 1 Upload any of the address proof given in the list in any image format by clicking Upload Document.
- 2 Upload any of the photo id proof given in the list in any image format by clicking Upload Document.
- 3 Click on the Checkbox of to agree to the above terms and conditions.
- 4 Click Confirm & Apply button to apply finally.
- 5 You may click Cancel button to postpone your application.

- 1 Click to select the desired address proof.
- 2 Click Choose file to upload its image.
- **3** Click Upload to save your file.
- 4 You may click Close to go back to previous menu.

- 1 Click to select the desired photo id proof.
- Click Choose file to upload its image.
- 3 Click Upload to save your file.
- 4 You may click Close to go back to previous menu.