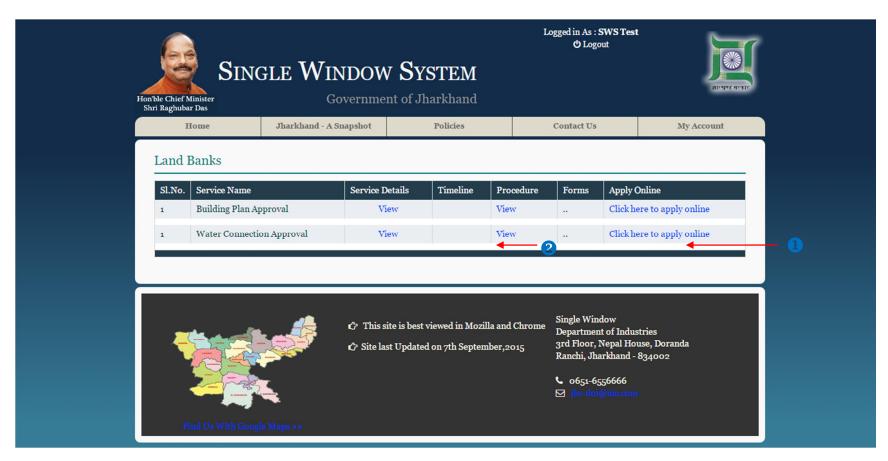

### Apply Online...

- Click on Click here to apply online to apply for new water connection by filling the required fields.
- 2 Click View to see the procedures.