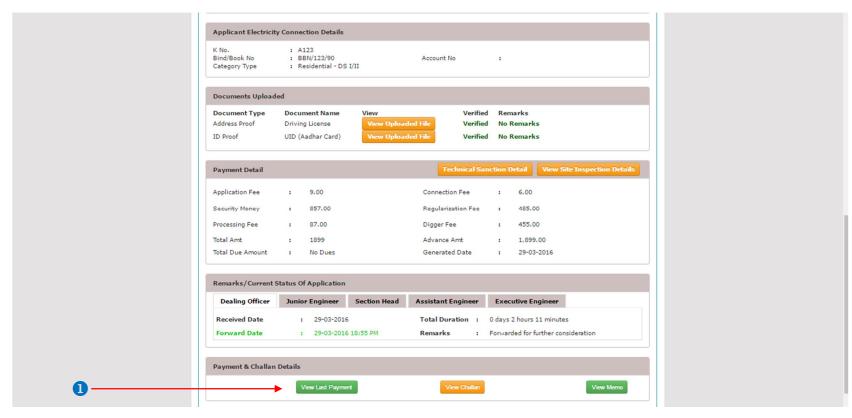

## Download approved certificate (memo) – part 2

1 Click on View Last Payment/ View Challan/ View Memo to view the respective details. View memo is approved certificate here.

- Clicking on view memo gives
- 1 Click on Print button to print the memo.
- Click on Close button to decline.