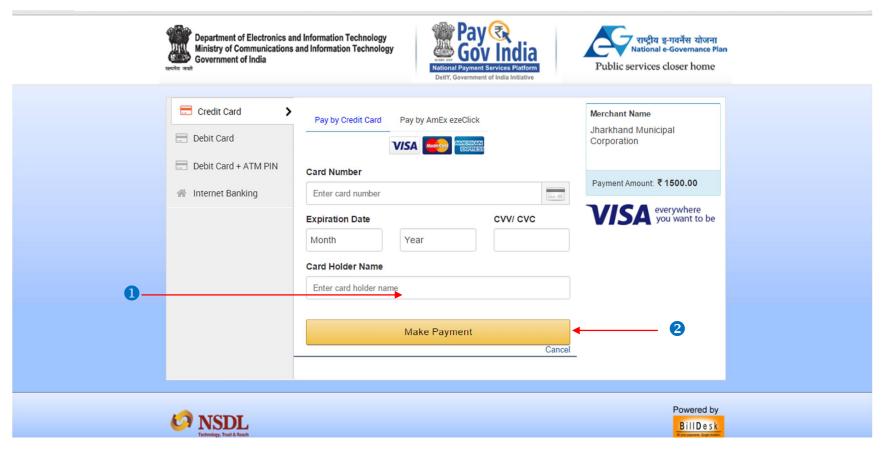

## Payment Gateway...

- 1 Clicking on the pay now redirects to a payment gateway, your can pay by any of the modes i.e credit, debit card etc. by giving the required details.
- 2 Click on Make Payment to proceed the payment.