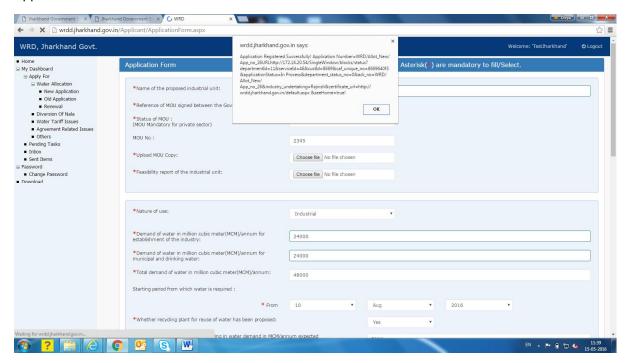

# Application Form...

- 1 Fill up the required form for new connection.
- 2 Click Save & Next after completing the form.

- 1 Upload any of the address proof given in the list in any image format by clicking Upload Document.
- 2 Upload any of the photo id proof given in the list in any image format by clicking Upload Document.
- 3 Click on the Checkbox of to agree to the above terms and conditions.
- 4 Click Confirm & Apply button to apply finally.
- 5 You may click Cancel button to postpone your application.