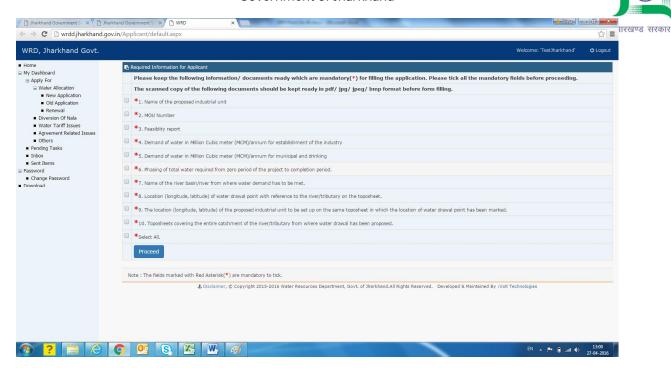

#### Workflow of Application:

Screenshot:

Log on to the portal

Documents submission

#### Document submitted

Apply in the application for (common information already filled in)

Application form continued....