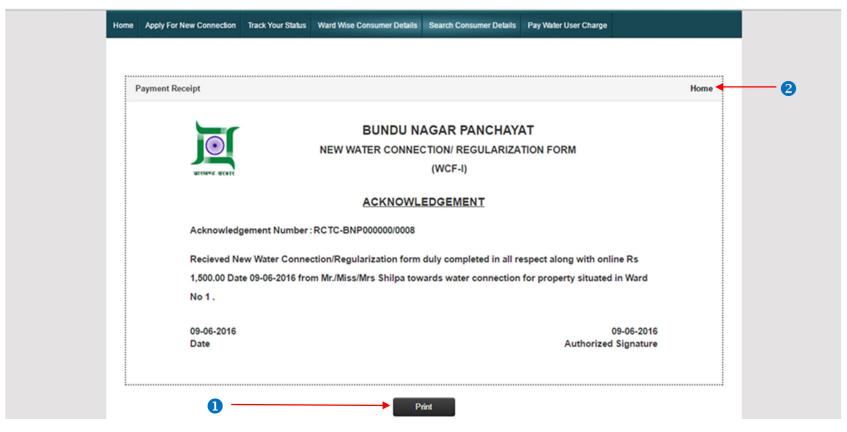

#### Payment Receipt...

- 1 Click on Print button to print the payment receipt.
- 2 Click on Home to get back to home page.