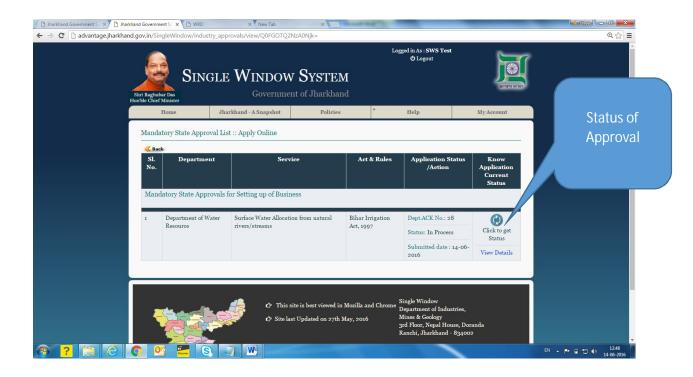

#### Online CAF...

- 1 Click on "Click to get status" button to view the application status which gets updated on the Status area (rounded by red circle).
- 2 Click on "View Details" to view the application form status.