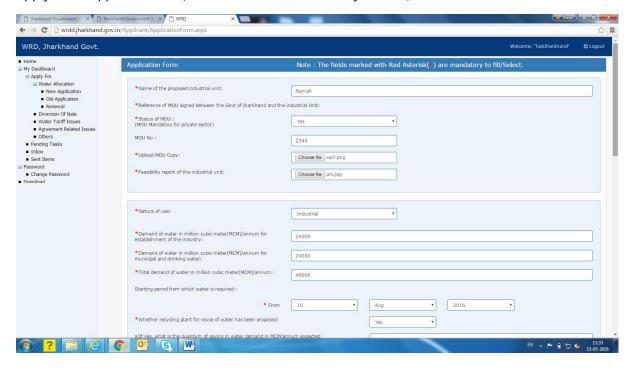

# Application Form...

- 1 Fill up the required form for new connection.
- 2 Click Save & Next after completing the form.

- 1 Upload any of the address proof given in the list in any image format by clicking Upload Document.
- 2 Upload any of the photo id proof given in the list in any image format by clicking Upload Document.
- 3 Click on the Checkbox of to agree to the above terms and conditions.
- 4 Click Confirm & Apply button to apply finally.
- 5 You may click Cancel button to postpone your application.

#### Document submitted

Apply in the application for (common information already filled in)

Application form continued....

#### Application form submission

Check Status on Single Window (Dummy)

Login to Single Window

User ID: test

Password: SWS@aja964