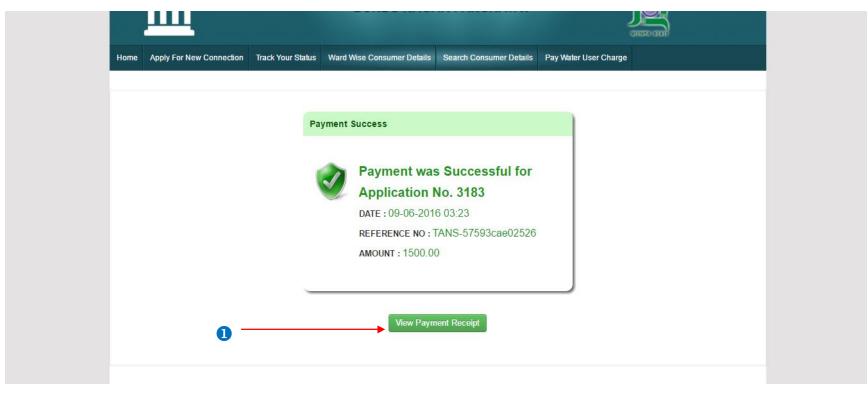

## Payment Success...

1 Click on View Payment Receipt to get the acknowledgement of the payment.