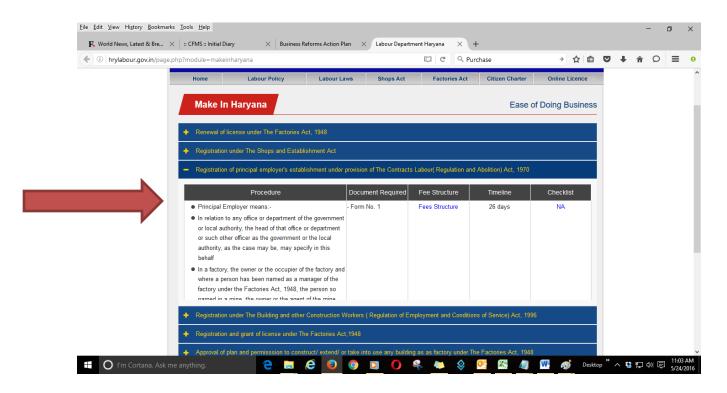

| 150 | 6g. Registration of  | Ensure information on the procedure    |
|-----|----------------------|----------------------------------------|
|     | principal employer's | and a comprehensive list of all        |
|     | establishment under  | documents that need to be provided are |
|     | provision of The     | available on the web site              |
|     | Contracts Labour(    |                                        |
|     | Regulation and       |                                        |
|     | Abolition) Act, 1970 |                                        |

1. Click->http://hrylabour.gov.in/page.php?module=makeinharyana



2. Expand ->Registration of principal employer's establishment under provision of The Contracts Labour( Regulation and Abolition) Act, 1970



Procedure is marked above