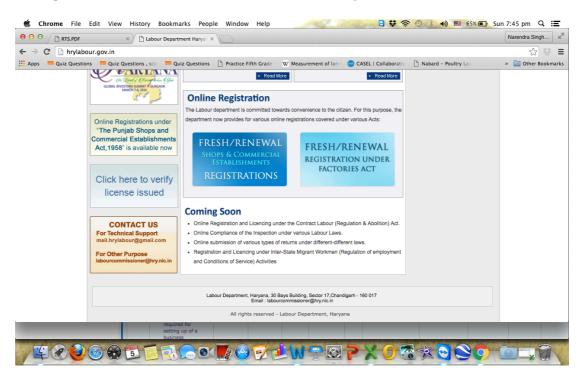

- 1. The system allows third parties to easily verify approval certificates in the public domain
- 2. The url is <u>http://hrylabour.gov.in/index.php?module=verifySHC</u> The option is on the left side for click here to verify license issued