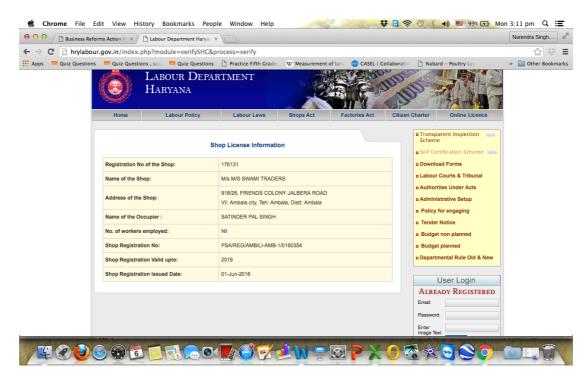

----------------------------------------------------|---------------------------------------------------------------------------------|
|-----|-----------------------------------------------------------|---------------------------------------------------------------------------------|

- 1. The system allows third parties to easily verify approval certificates in the public domain
- 2. The url is <u>http://hrylabour.gov.in/index.php?module=verifySHC</u> The option is on the left side for click here to verify license issued



3. The next UI ask to chose the relevant service from drop down options



4. Fill the unique reference number printed on the bottom of the certificate and shared by the applicant for verification.



5. The system displays the credentials of the issued certificate.