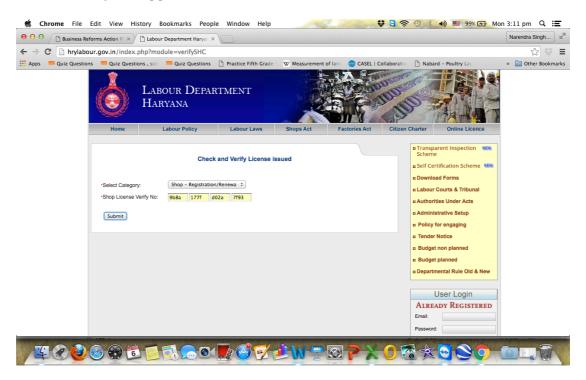

3. The next UI ask to chose the relevant service from drop down options

4. Fill the unique reference number printed on the bottom of the certificate and shared by the applicant for verification.

5. The system displays the credentials of the issued certificate.