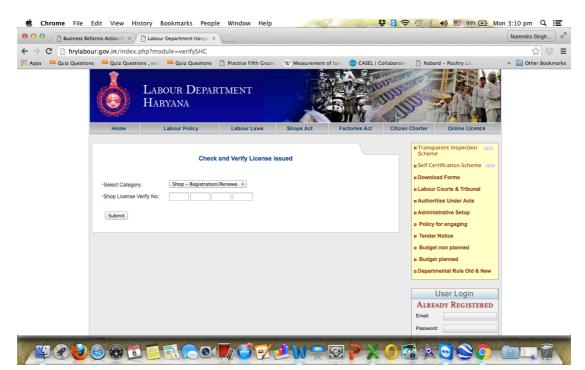

3. The next UI ask to chose the relevant service from drop down options

4. Fill the unique reference number printed on the bottom of the certificate and shared by the applicant for verification.

5. The system displays the credentials of the issued certificate.