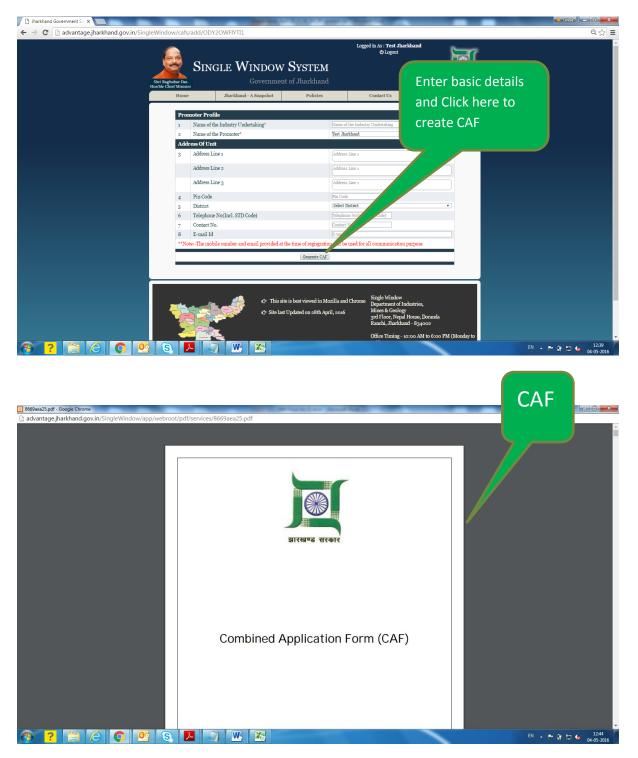

#### Approach of the CAF

### **Multiple CAFs**

If an applicant has more than one industry or business, he/she may create another CAF in the same account on Single Window Portal. Thus, multiple CAFs may be created by user for businesses requiring different set of approvals. These can be managed from the 'My Account' tab on the portal.

After all information is captured in the system, the user can proceed to generate the CAF. The CAF so generated contains forms of all mandatory approvals, specific to his/her industry.

User can apply for all online approvals through the CAF and can get status of application and even the certificates at the Single Window Portal. For the approvals currently offline, the user may download the forms for such approvals from CAF and send the filled applications to the Single Window at Nepal House, Ranchi.