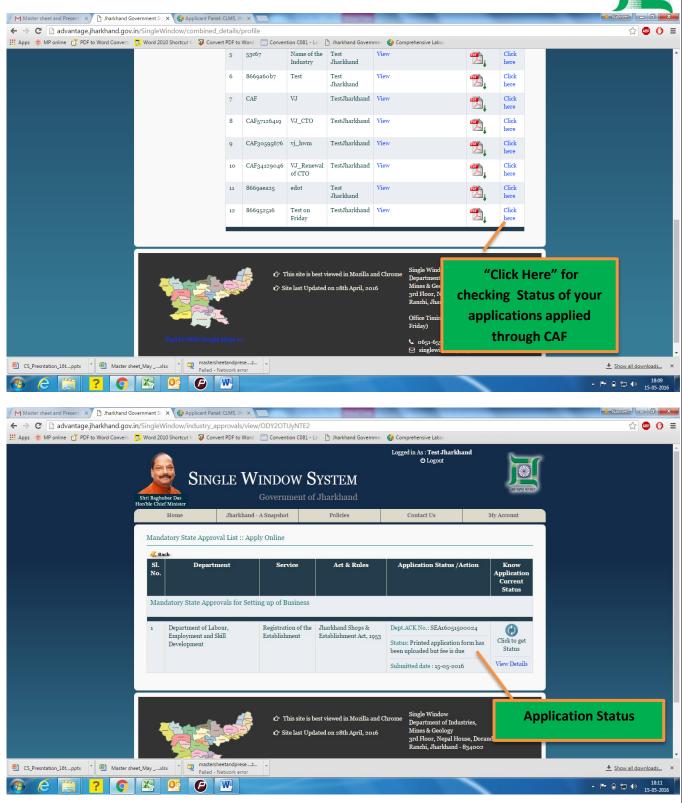

After all information is captured in the system, the user can proceed to generate the CAF. The CAF so generated contains forms of all mandatory approvals, specific to his/her industry.

User can apply for all online approvals through the CAF and can get status of application and even the certificates at the Single Window Portal. For the approvals currently offline, the user may download the forms for such approvals from CAF and send the filled applications to the Single Window at Nepal House, Ranchi.