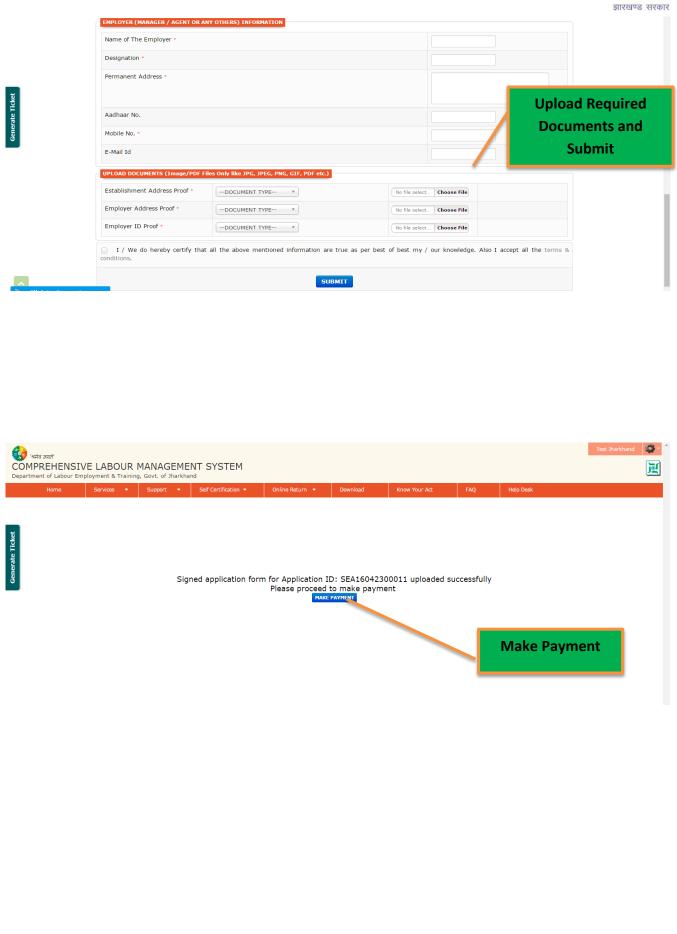

After all information is captured in the system, the user can proceed to generate the CAF. The CAF so generated contains forms of all mandatory approvals, specific to his/her industry.

User can apply for all online approvals through the CAF and can get status of application and even the certificates at the Single Window Portal. For the approvals currently offline, the user may download the forms for such approvals from CAF and send the filled applications to the Single Window at Nepal House, Ranchi.