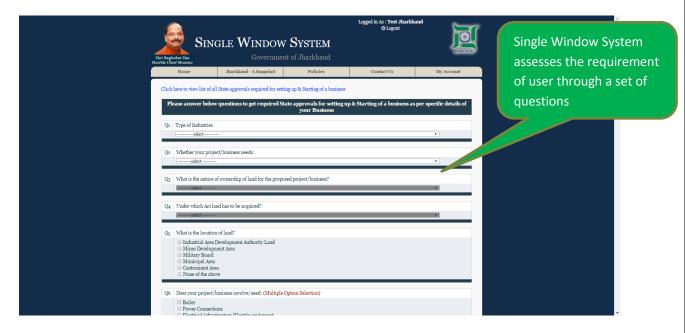

Each option of questions is either in form of a checkbox or a radio button so as to make the questionnaire objective and easy to fill up. The questionnaire created is dynamic in nature, wherein user's input to one question may/ may not trigger the next question, depending upon the conditions specified for each approval.

Based on the input provided by user, the system shows list of all mandatory approvals for setting up of business and starting of business operations in Jharkhand. The user may go back the questionnaire and change his/her input. Once he/she confirms the input response, the system captures basic information related to promoter profile and details of Industry/Business.

After all information is captured in the system, the user can proceed to generate the CAF. The CAF so generated contains forms of all mandatory approvals, specific to his/her industry.

User can apply for all online approvals through the CAF and can get status of application and even the certificates at the Single Window Portal. For the approvals currently offline, the user may download the forms for such approvals from CAF and send the filled applications to the Single Window at Nepal House, Ranchi.