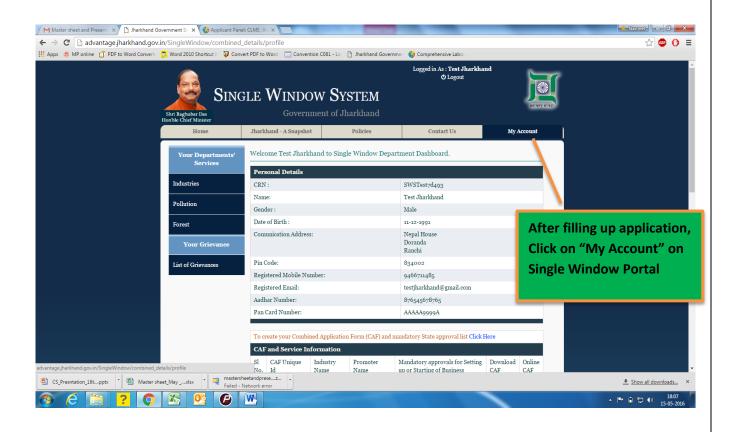

### **Multiple CAFs**

If an applicant has more than one industry or business, he/she may create another CAF in the same account on Single Window Portal. Thus, multiple CAFs may be created by user for businesses requiring different set of approvals. These can be managed from the 'My Account' tab on the portal.

#### Screenshot:

| Sint Register Since           | LE WIND                 | OW SY            |                   | Logged in As : Test Jharkha<br>O Logout                                     | ınd             |               |               |
|-------------------------------|-------------------------|------------------|-------------------|-----------------------------------------------------------------------------|-----------------|---------------|---------------|
| Home                          | Jharkhand - A Snapsh    | ot               | Policies          | Contact Us                                                                  | My              | Account       |               |
| Your Departments'<br>Services |                         | khand to Sing    | le Window Dep     | artment Dashboard.                                                          |                 |               |               |
|                               | Personal Details        |                  |                   |                                                                             |                 |               |               |
| Industries                    | CRN :                   |                  |                   | SWSTest7d493<br>Test Jharkhand                                              |                 |               |               |
| Pollution                     | Name:<br>Gender :       |                  |                   | Test J narknand<br>Male                                                     |                 |               | Click Here to |
|                               | Date of Birth :         |                  |                   | 11-12-1991                                                                  |                 |               | CICKTIETE LU  |
| Forest                        | Comunication Addre      | ee.              |                   | Nepal House                                                                 |                 |               | gonorato now  |
| Your Grievance                | Comunication Addre      | 20.              |                   | Doranda<br>Ranchi                                                           |                 |               | generate new  |
| List of Grievances            | Pin Code:               |                  |                   | 834002                                                                      |                 |               | CAF           |
| List of Grievances            | Registered Mobile N     | umber:           |                   | 9466711485                                                                  |                 |               |               |
|                               | Registered Email:       |                  |                   | testjharkhand@gmail.com                                                     |                 |               |               |
|                               | Aadhar Number:          |                  |                   | 876545678765                                                                |                 |               |               |
|                               | Pan Card Number:        |                  |                   | AAAAA99999A                                                                 |                 |               |               |
|                               | To create your Comb     | ined Applicatio  | n Form (CAF) and  | d mandatory State approv l list Click l                                     | Here            | /             |               |
|                               | CAF and Service I       | nformation       |                   |                                                                             | -               |               |               |
|                               | Sl CAF Unique<br>No. Id | Industry<br>Name | Promoter<br>Name  | Mandatory approvals for Setting<br>up or Starting of Business<br>Operations | Download<br>CAF | Online<br>CAF |               |
|                               | 1 8669640f3             | Rajnish          | Test<br>Jharkhand | View                                                                        | ₹.              | Click<br>here |               |
|                               | 2 8669d45b9             | abe              | Test<br>Jharkhand | View                                                                        | €_              | Click<br>here |               |
|                               | 3 8669a7215             | steel related    | Test<br>Jharkhand | View                                                                        | 1               | Click<br>here |               |