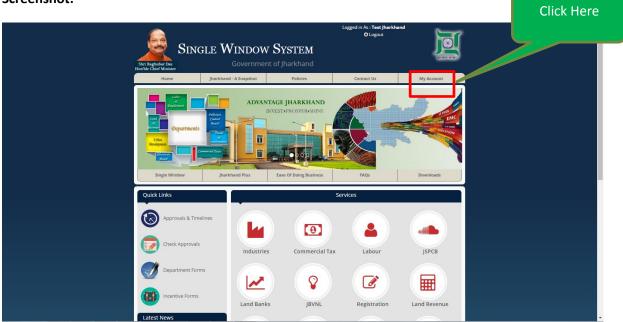

# **Mapping of Approvals**

Each of these approvals was mapped to respective acts and rules along with the conditions triggering the approval. Post this, based on the conditions of each approval, a questionnaire consisting of 23 questions was created and built into the State's online Single Window Portal.

Each option of questions is either in form of a checkbox or a radio button so as to make the questionnaire objective and easy to fill up. The questionnaire created is dynamic in nature, wherein user's input to one question may/ may not trigger the next question, depending upon the conditions specified for each approval.

Based on the input provided by user, the system shows list of all mandatory approvals for setting up of business and starting of business operations in Jharkhand. The user may go back the questionnaire and change his/her input. Once he/she confirms the input response, the system captures basic information related to promoter profile and details of Industry/Business.