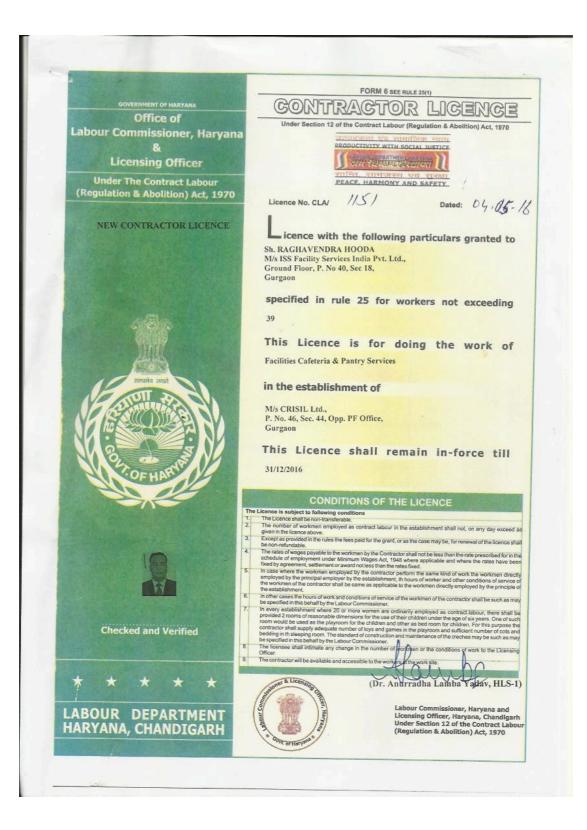

|                                                                        |                  |               | Enter           |                                                                                                                                                      |          |  |
|  |                                                                                   |                                                              |                                                                        |                  |               | Image 1         | ext                                                                                                                                                  |          |  |

## 5. The below is the downloaded certificate