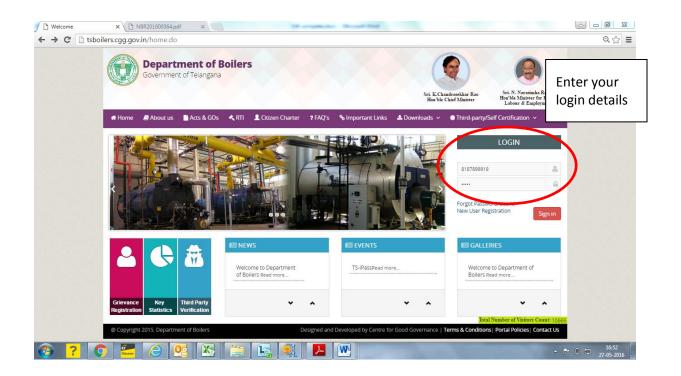

## **Compliance Supporting Documentation**

| URL                         | http://tsboilers.cgg.gov.in                                                                                                                                                                    |
|-----------------------------|------------------------------------------------------------------------------------------------------------------------------------------------------------------------------------------------|
| GO/<br>Notification/<br>Act | NA                                                                                                                                                                                             |
| Screenshots                 | Please refer below                                                                                                                                                                             |
| Login Details               |                                                                                                                                                                                                |
| Approach to<br>Reform       | Government of Telangana has provided a provision to Entrepreneurs to view & download the final signed certificate from the department portal itself. The certificate shall be digitally signed |