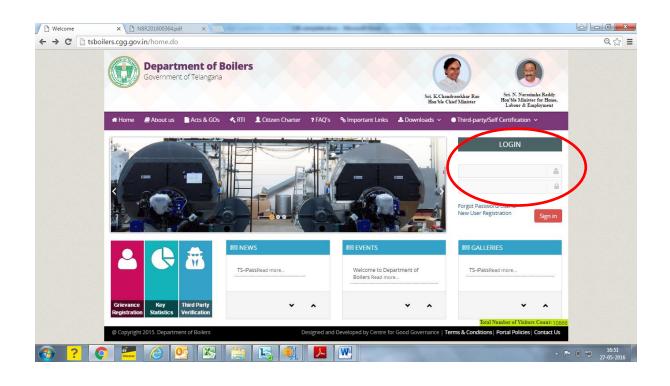

## **Compliance Supporting Documentation**

| URL                         | http://tsboilers.cgg.gov.in                                                                                                                                                                    |
|-----------------------------|------------------------------------------------------------------------------------------------------------------------------------------------------------------------------------------------|
| GO/<br>Notification/<br>Act | NA                                                                                                                                                                                             |
| Screenshots                 | Please refer below                                                                                                                                                                             |
| Login Details               |                                                                                                                                                                                                |
| Approach to<br>Reform       | Government of Telangana has provided a provision to Entrepreneurs to view & download the final signed certificate from the department portal itself. The certificate shall be digitally signed |