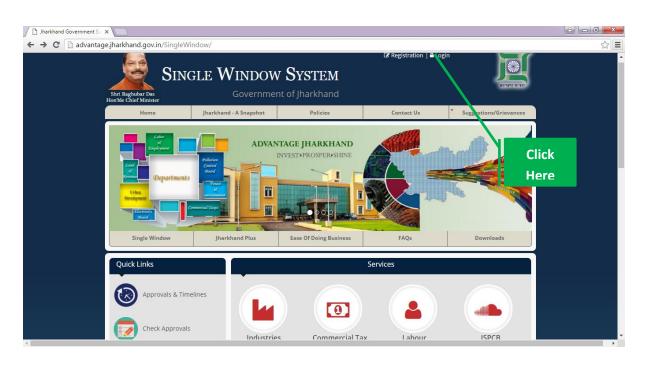

| / 🗋 Jharkhand Government | Si × O Jharkhand Government Si             | ×                      |                                                                |                                   |                                            | ≙ <b>- 0 <u>- ×</u></b> |
|--------------------------|--------------------------------------------|------------------------|----------------------------------------------------------------|-----------------------------------|--------------------------------------------|-------------------------|
| 🗲 🤿 🗙 🗋 advant           | tage.jharkhand.gov.in/Single\              | Window/users/login     |                                                                |                                   |                                            | \$2 <b>≡</b>            |
|                          | Shri Raghubar Das<br>Horbie Chief Minister | GLE WINDOW S           |                                                                | I Registration   ♠ )              | Login                                      | <u>~</u>                |
|                          | Home                                       | Jharkhand - A Snapshot | Policies                                                       | Contact Us                        | <ul> <li>Suggestions/Grievances</li> </ul> |                         |
|                          |                                            | Password -             | estjharkhand@gmail.com<br><br>569 🕤 🕤<br>Submit                |                                   | Login using<br>your<br>credentials         |                         |
|                          |                                            |                        | For<br>best viewed in Mozilla and<br>dated on 12ve April, 2016 | Department of J<br>Mines & Geolog | y<br>l House, Doranda                      |                         |