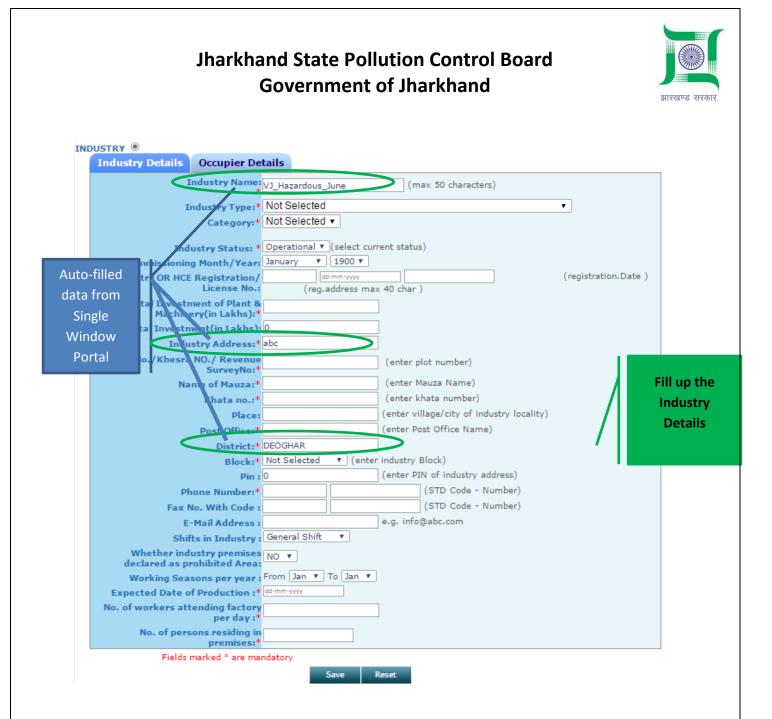

| Shri Raghubar Das<br>Ionble Chief Minister | IGLE WINDOW<br>Governmen | <b>System</b><br>t of Jharkhand | Logged in As : an J<br>ひLogout | ain                                   |
|--------------------------------------------|--------------------------|---------------------------------|--------------------------------|---------------------------------------|
| Home                                       | Jharkhand - A Snapshot   | Policies                        | Contact Us                     | My Account                            |
|                                            | Please Enter             | Basic Information of You        | ır Industry                    |                                       |
| Name of Industry *                         |                          | VJ_Hazardous_June               |                                |                                       |
| District *                                 |                          | DEOGHAR                         | •                              |                                       |
| Industry Address *                         |                          | abd<br>Submit                   |                                |                                       |
|                                            |                          |                                 |                                |                                       |
|                                            |                          |                                 |                                | Enter Basic detai<br>of your industry |