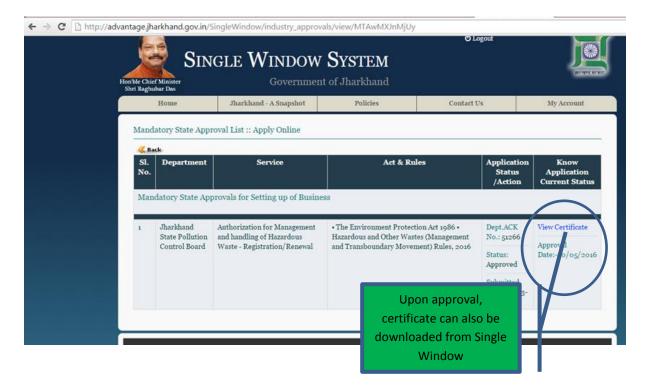

If the Details mentioned below are correct then select your Payment Mode to start the Fee Payment Process.

Pollution Control Board, Copyright © 2009All Rights Reserved NIC India

| me jikj;l                                                                                            |                                                     | Date : 6-3-20                                                                                                        | 16                               |                                                 |
|------------------------------------------------------------------------------------------------------|-----------------------------------------------------|----------------------------------------------------------------------------------------------------------------------|----------------------------------|-------------------------------------------------|
| lake Payment                                                                                         |                                                     |                                                                                                                      |                                  |                                                 |
| Please verify your Det<br>Application Id :<br>Applied For :<br>PRN No. :<br>Payable Amount(in Rs.) : | 690383                                              | Select your payment mode and click 'Submit'<br>Net Banking/Credit/Debit Cards<br>e-Wallet (NEFT/RTCS)<br>Submit Back |                                  |                                                 |
|                                                                                                      |                                                     | Pollution Control Board, Copyright © 2009All Rights Reserved NIC India                                               | рау                              | Select the<br>yment mode<br>and make<br>payment |
|                                                                                                      |                                                     |                                                                                                                      |                                  |                                                 |
| Department                                                                                           | Service                                             | Act & Rules                                                                                                          | Application<br>Status<br>/Action | Know<br>Application<br>Current<br>Status        |
|                                                                                                      | <b>Service</b><br>rovals for Setting up of Business |                                                                                                                      | Status                           | Application<br>Current                          |
|                                                                                                      |                                                     |                                                                                                                      | Status                           | Application<br>Current                          |