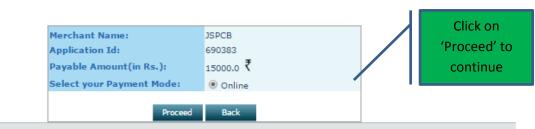

#### Save

| Click Add button   | to enter multiple details                |                 |         |         |
|--------------------|------------------------------------------|-----------------|---------|---------|
|                    | HWM Fe                                   | e Details       |         |         |
| Fee For            |                                          | Amount(In Rs.)  |         |         |
| HWM Fee 🔻          |                                          | (max 25 digits) |         |         |
|                    |                                          |                 |         |         |
|                    | Ad                                       | dd              |         |         |
| Please Attach Fee  | Details(if any) Choose File Untitled.jpg | 3               | Attach  |         |
| List of Fee Detail | s added.                                 |                 |         |         |
|                    | Fee For                                  |                 | Amount( | In Rs.) |
|                    | HWM Fee                                  |                 | 15000   | .o₹     |
|                    | Total Fee :                              | 15000.0 ₹       |         |         |
|                    | Scaned Copy of Fee Details :             |                 |         |         |

If the Details mentioned below are correct then select your Payment Mode to start the Fee Payment Process.

Pollution Control Board, Copyright © 2009All Rights Reserved NIC India

| me jikj;l                                                                                            |                                                     | Date : 6-3-20                                                                                                        | 16                               |                                                 |
|------------------------------------------------------------------------------------------------------|-----------------------------------------------------|----------------------------------------------------------------------------------------------------------------------|----------------------------------|-------------------------------------------------|
| lake Payment                                                                                         |                                                     |                                                                                                                      |                                  |                                                 |
| Please verify your Det<br>Application Id :<br>Applied For :<br>PRN No. :<br>Payable Amount(in Rs.) : | 690383                                              | Select your payment mode and click 'Submit'<br>Net Banking/Credit/Debit Cards<br>e-Wallet (NEFT/RTCS)<br>Submit Back |                                  |                                                 |
|                                                                                                      |                                                     | Pollution Control Board, Copyright © 2009All Rights Reserved NIC India                                               | рау                              | Select the<br>yment mode<br>and make<br>payment |
|                                                                                                      |                                                     |                                                                                                                      |                                  |                                                 |
| Department                                                                                           | Service                                             | Act & Rules                                                                                                          | Application<br>Status<br>/Action | Know<br>Application<br>Current<br>Status        |
|                                                                                                      | <b>Service</b><br>rovals for Setting up of Business |                                                                                                                      | Status                           | Application<br>Current                          |
|                                                                                                      |                                                     |                                                                                                                      | Status                           | Application<br>Current                          |