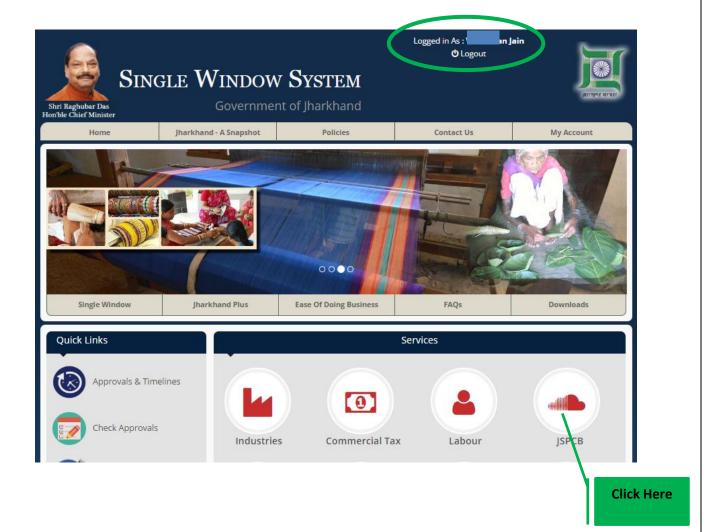

| Raghuba |                                      | GLE WINDOW<br>Governmer                                      |                    |                                           | Logged in As :<br>එ Logor       | an Jain<br>it |          | ALCONG HC                              |   |
|---------|--------------------------------------|--------------------------------------------------------------|--------------------|-------------------------------------------|---------------------------------|---------------|----------|----------------------------------------|---|
| 1       | Home                                 | Jharkhand - A Snapshot                                       |                    | Policies                                  | Contact Us                      |               | My Acc   | ount                                   |   |
| Jhark   | hand State P                         | ollution Control Board                                       |                    |                                           |                                 |               |          |                                        |   |
| Sl.No.  | Service Name                         |                                                              | Service<br>Details | Timeline                                  |                                 | Procedure     | Forms    | Apply<br>Online                        |   |
| 1       | Consent to Estab<br>& Air Act)       | lish - Registration (under Water                             | View               | 69 Days (Industries<br>Orange and Red cat | falling under Green,<br>tegory) |               | Download | Click<br>here<br>to<br>apply<br>online |   |
| 2       | Consent to Estab<br>Water & Air Act) | lish - Modernization (under                                  | View               | 69 Days (Industries<br>Orange and Red cat | falling under Green,<br>regory) |               | Download | Click<br>here<br>to<br>apply<br>online |   |
| 3       |                                      | r Management and Handling of<br>Waste - Registration/Renewal | View               | 69 Days                                   |                                 |               | Download | Click<br>here<br>to<br>apply<br>online |   |
| 4       |                                      | r Management and handling of<br>e - Registration/Renewal     | View               | 69 Days                                   |                                 |               | Download | Click<br>here<br>to<br>apply<br>online | / |