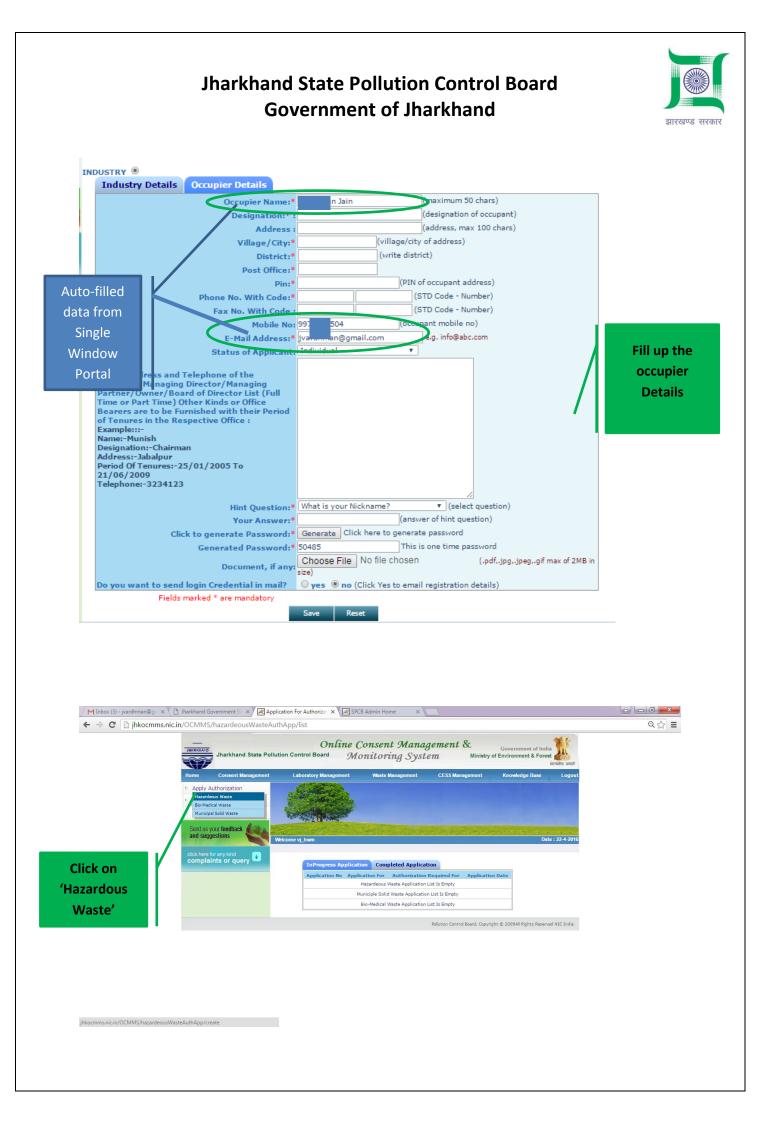

#### **Jharkhand State Pollution Control Board Government of Jharkhand** झारखण्ड सरकार Welcome VJ\_Hazardous\_June Date : 12-6-2016 Product Details Fee Hazardous Waste Details General Details Details Files Name of the Unit: VJ\_Hazardous\_June Address: abo City: 868 District: DEOGHAR Tehsil: DEVIPUR Fill in General details Auto-filled ctivity\*: data from Collection Reception Treatment Single Required for\*: Transport Storage Disposal Window on Renew?\* Portal 🔍 Yes 🖲 No Number : Date(dd/mm/yyyy): In case of renewal , please mention authorization number and Date Whether the unit is generating hazardous waste as defined in the rules?\* Total Capital Investment on 90.00 Project(in Rs. Lacs) Expexted Return(in Rs. Lacs)\*: 0 Year of Commencement of 1900 Production: Industry Working Shift: General Shift Fields marked \* are mandatory Do you want to save the application as 🔘 Completed 💿 Inprogress General Details Product Details Fee Hazardous Waste Details **Fill in Product Details Files** details Product Quantity(Tonnes/KL) By Products Quantity(Tonnes/KL) Product Details\*: Raw Product Quantity(Tonnes/KL) Material Details\*: Add Product Fields marked \* are mandatory Do you want to save the application as $\bigcirc$ Completed @ Inprogress Save