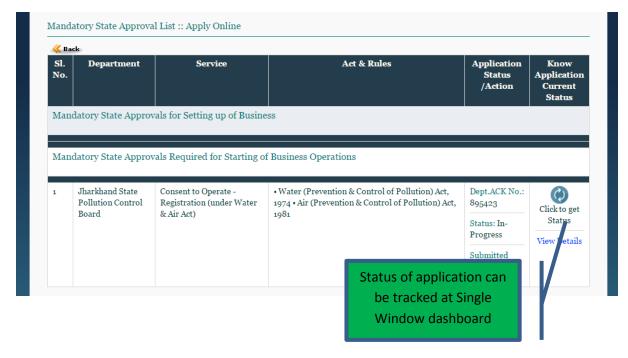

### **DIPP Point No. 24**

| Question                                                                                                                                           | Remarks                                                                                                                                                                                                  |
|----------------------------------------------------------------------------------------------------------------------------------------------------|----------------------------------------------------------------------------------------------------------------------------------------------------------------------------------------------------------|
| 2b. Online Single Window System                                                                                                                    | Services of Jharkhand State Pollution Control                                                                                                                                                            |
|                                                                                                                                                    | Board are integrated with Single Window                                                                                                                                                                  |
| <b>Q:</b> Ensure 'Consent to operate (under Water Act & Air Act)' is provided as a service through the                                             | System.                                                                                                                                                                                                  |
| online single window system in a manner that allows online application, payments, tracking of status, approvals and issuance of the certificate(s) | Common Information once provided in single window is populated in the respective form for which approval is applied. Only rest/ additional fields are filled by the applicant, specific to the approval. |