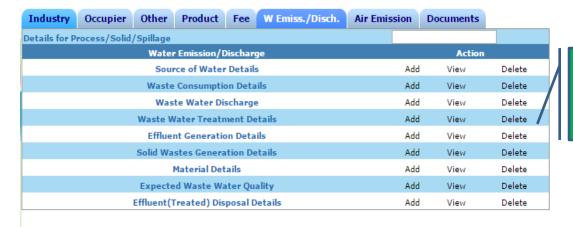

Do You Want To Save The Application as O Completed 

In Progress

View

Fill up the Water discharge **Details** 

#### \* Instructions:

There are three sections under W Emiss./Disch. Please fill all the details pertaining to W Emiss./Disch. To enter the details, use the links as follows:

- · click "Add" link to add details
- · click "View" link to view details
- click "Delete" link to delete details
- · To update the delete, first delete the details you want to edit and then add new one.