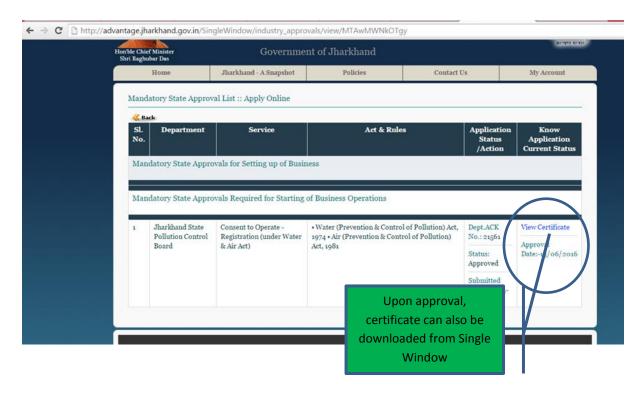

| View      | Delete |

Fill up the Air Emission Details

### \* Instructions:

There are four sections under Air Emission. Please fill all the details pertaining to Air Emission. To enter the details, use the links as follows:

- · click "Add" link to add details
- click "View" link to view details
- · click "Delete" link to delete details
- . To update the delete, first delete the details you want to edit and then add new one.

Do You Want To Save The Application as O Completed In Progress









If the Details mentioned below are correct then select your Payment Mode to start the Fee Payment Process.



Click on 'Proceed' to Continue'





Terms and Conditions

Pollution Control Board, Copyright © 2009All Rights Reserved NIC India

Select the payment mode and make payment









### **DOWNLOADED CERTIFICATE:**

### JHARKHAND STATE POLLUTION CONTROL BOARD

TOWNSHIP ADMINISTRATION BUILDING, HEC COMPLEX, DHURWA, RANCHI 834004 Telephone: 0651-2400850 (Fax)/ 2400851/2400852/2401847/2400979/2400139

Ref No.

JHARKHAND

Consent to operate (CTO) under section 25 /26 of the Water (Prevention & Control of Pollution) Act, 1974 and under section 21 of the Air (Prevention & Control of Pollution) Act, 1981

1. (Prevention & Control of Pollution) Act, 1974 and under section 21(1) of the Air (Prevention & Control of Pollution) Act, 1981.

### Documents Relied Upon:

- (a) The content of Consent to Eastablish (CTE), Ref No.-B-3446, Dated- 08.10.2015.
- (b) The content of Inspection Report (I/R), Ref No.-3536/RO-Cum-Lab, Dumka, Dated 10.12.2015
- (C) The content of agreement to