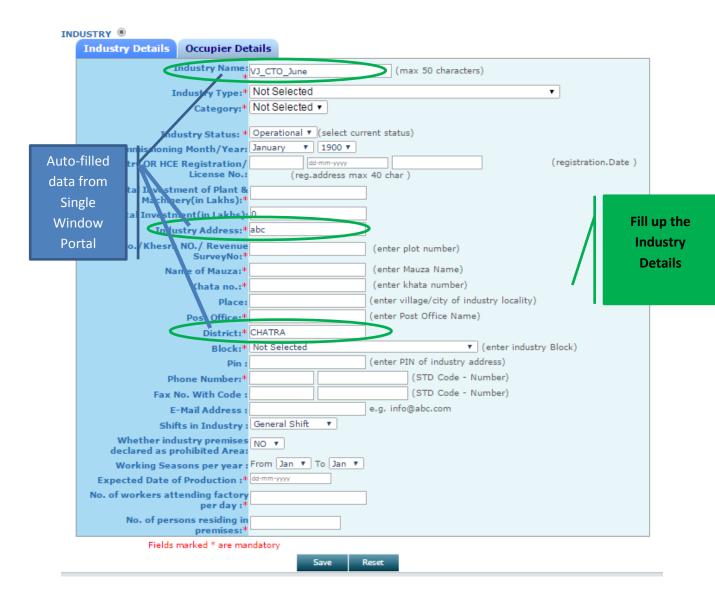

| SINO Shri Raghubar Das Hon'ble Chief Minister | GLE WINDOW<br>Governme | V SYSTEM nt of Jharkhand   | Logged in As :an .<br>ம் Logout | Jain       |
|-----------------------------------------------|------------------------|----------------------------|---------------------------------|------------|
| Home                                          | Jharkhand - A Snapshot | Policies                   | Contact Us                      | My Account |
|                                               | Please Ent             | er Basic Information of Yo | ur Industry                     |            |
| Name of Industry *                            |                        | VJ_CTO_June                | <u> </u>                        |            |
| District *                                    |                        | CHATRA                     | 7                               |            |
| Industry Address *                            |                        | abc                        |                                 |            |
|                                               |                        |                            |                                 |            |
|                                               |                        |                            | 0.15                            |            |