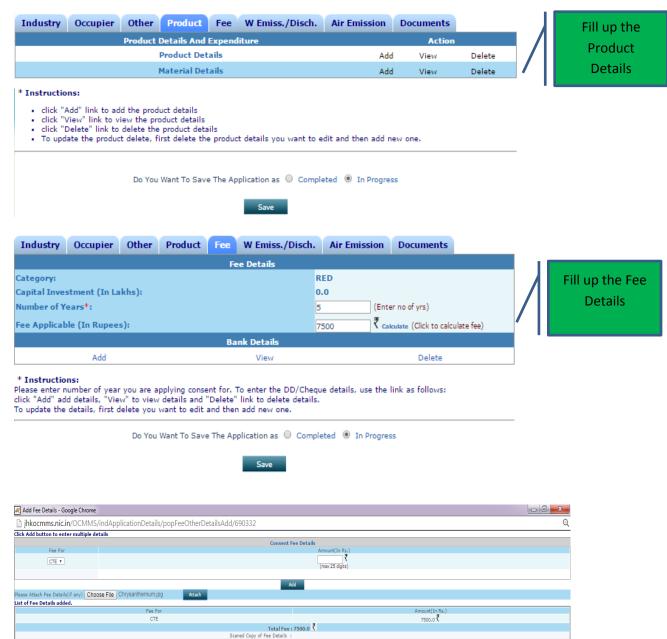

Fill up the Other Details

Do You Want To Save The Application as O Completed In Progress

Save

Fill up the Water discharge **Details** 