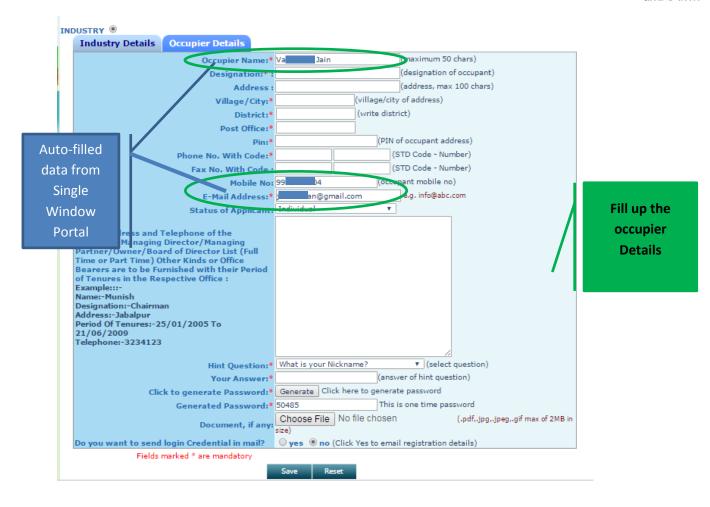

### **DIPP Point No. 23**

Password - Test@1234

| Question                                                                                                                                           | Remarks                                                                                                                                                                                                 |
|----------------------------------------------------------------------------------------------------------------------------------------------------|---------------------------------------------------------------------------------------------------------------------------------------------------------------------------------------------------------|
| 2b. Online Single Window System                                                                                                                    |                                                                                                                                                                                                         |
|                                                                                                                                                    | Services of Jharkhand State Pollution Control                                                                                                                                                           |
| <b>Q:</b> Ensure 'Consent to establish (under Water Act                                                                                            | Board are integrated with Single Window                                                                                                                                                                 |
| & Air Act)' is provided as a service through the                                                                                                   | System.                                                                                                                                                                                                 |
| online single window system in a manner that allows online application, payments, tracking of status, approvals and issuance of the certificate(s) | Common Information once provided in single window is populated in the respective form for which approval is applied. Only rest/additional fields are filled by the applicant, specific to the approval. |
| URL:                                                                                                                                               |                                                                                                                                                                                                         |
| http://advantage.jharkhand.gov.in/SingleWindow,                                                                                                    | <u>/</u>                                                                                                                                                                                                |
| Username – <u>testjharkhand@gmail.com</u>                                                                                                          |                                                                                                                                                                                                         |