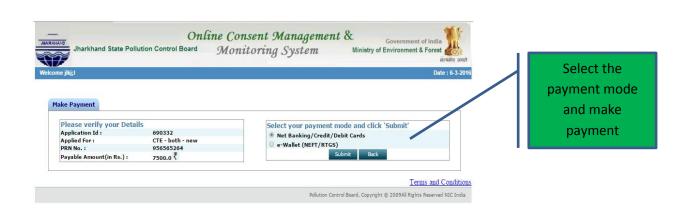

≪ SPCB - Google Chrome \_ 0 X

If the Details mentioned below are correct then select your Payment Mode to start the Fee Payment Process.