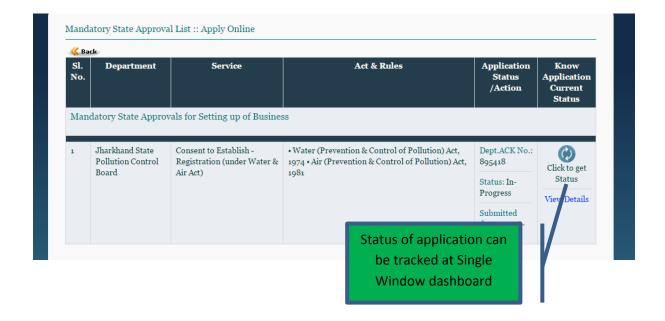

### **DIPP Point No. 23**

Password - Test@1234

| Question                                                                                                                                           | Remarks                                                                                                                                                                                                 |
|----------------------------------------------------------------------------------------------------------------------------------------------------|---------------------------------------------------------------------------------------------------------------------------------------------------------------------------------------------------------|
| 2b. Online Single Window System                                                                                                                    |                                                                                                                                                                                                         |
|                                                                                                                                                    | Services of Jharkhand State Pollution Control                                                                                                                                                           |
| <b>Q:</b> Ensure 'Consent to establish (under Water Act                                                                                            | Board are integrated with Single Window                                                                                                                                                                 |
| & Air Act)' is provided as a service through the                                                                                                   | System.                                                                                                                                                                                                 |
| online single window system in a manner that allows online application, payments, tracking of status, approvals and issuance of the certificate(s) | Common Information once provided in single window is populated in the respective form for which approval is applied. Only rest/additional fields are filled by the applicant, specific to the approval. |
| URL:                                                                                                                                               |                                                                                                                                                                                                         |
| http://advantage.jharkhand.gov.in/SingleWindow,                                                                                                    | <u>/</u>                                                                                                                                                                                                |
| Username – <u>testjharkhand@gmail.com</u>                                                                                                          |                                                                                                                                                                                                         |