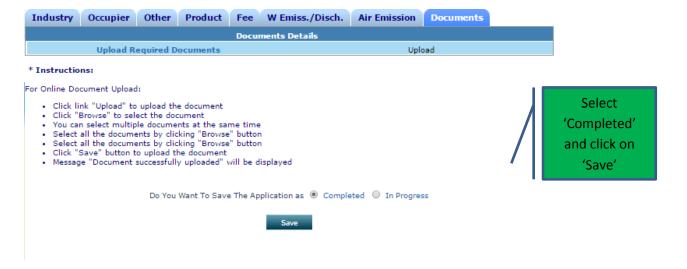

Do You Want To Save The Application as O Completed In Progress

For Online Document Upload:

- Click link "Upload" to upload the document
   Click "Browse" to select the document
- · You can select multiple documents at the same time
- Select all the documents by clicking "Browse" button
   Select all the documents by clicking "Browse" button
- · Click "Save" button to upload the document
- Message "Document successfully uploaded" will be displayed

Do You Want To Save The Application as O Completed In Progress

\*Instructions: Please follow below steps to Upload the documents

a) Attachment with file type pdf,jpeg, jpg, gif and bmp are allowed.
 b) Size of each file should not be more than SMB.