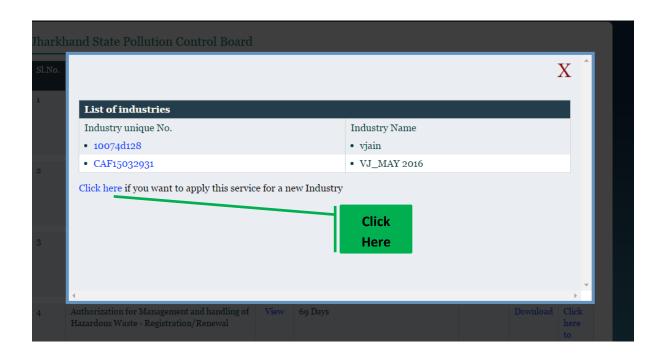

### **DIPP Point No. 23**

Password - Test@1234

| Question                                                                                                                                           | Remarks                                                                                                                                                                                                 |
|----------------------------------------------------------------------------------------------------------------------------------------------------|---------------------------------------------------------------------------------------------------------------------------------------------------------------------------------------------------------|
| 2b. Online Single Window System                                                                                                                    |                                                                                                                                                                                                         |
|                                                                                                                                                    | Services of Jharkhand State Pollution Control                                                                                                                                                           |
| <b>Q:</b> Ensure 'Consent to establish (under Water Act                                                                                            | Board are integrated with Single Window                                                                                                                                                                 |
| & Air Act)' is provided as a service through the                                                                                                   | System.                                                                                                                                                                                                 |
| online single window system in a manner that allows online application, payments, tracking of status, approvals and issuance of the certificate(s) | Common Information once provided in single window is populated in the respective form for which approval is applied. Only rest/additional fields are filled by the applicant, specific to the approval. |
| URL:                                                                                                                                               |                                                                                                                                                                                                         |
| http://advantage.jharkhand.gov.in/SingleWindow,                                                                                                    | <u>/</u>                                                                                                                                                                                                |
| Username – <u>testjharkhand@gmail.com</u>                                                                                                          |                                                                                                                                                                                                         |