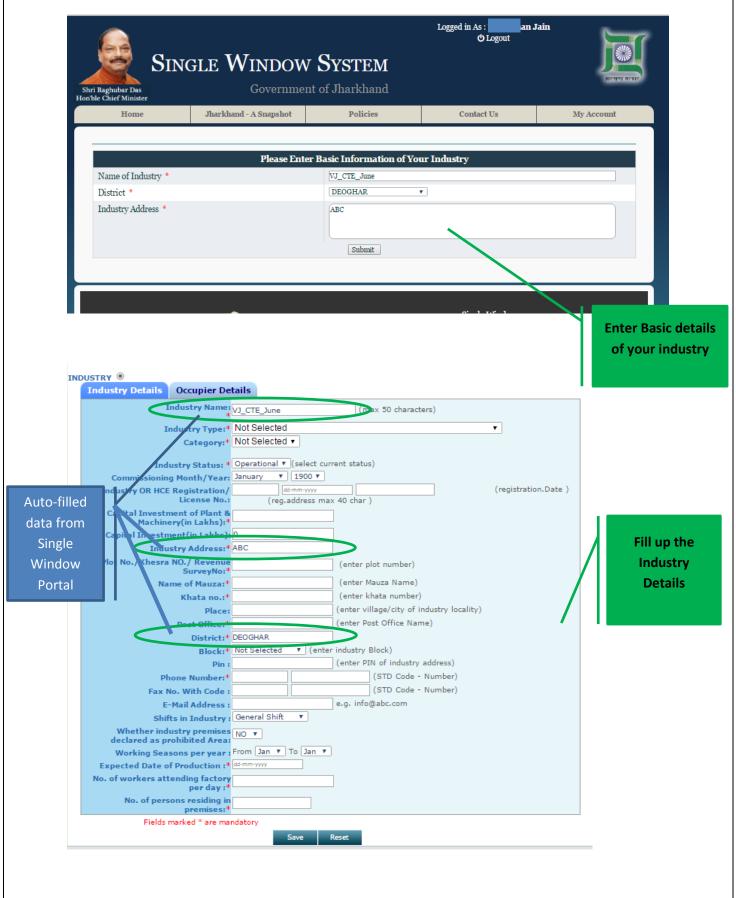

### **DIPP Point No. 23**

Password - Test@1234

| Question                                                                                                                                           | Remarks                                                                                                                                                                                                 |
|----------------------------------------------------------------------------------------------------------------------------------------------------|---------------------------------------------------------------------------------------------------------------------------------------------------------------------------------------------------------|
| 2b. Online Single Window System                                                                                                                    |                                                                                                                                                                                                         |
|                                                                                                                                                    | Services of Jharkhand State Pollution Control                                                                                                                                                           |
| <b>Q:</b> Ensure 'Consent to establish (under Water Act                                                                                            | Board are integrated with Single Window                                                                                                                                                                 |
| & Air Act)' is provided as a service through the                                                                                                   | System.                                                                                                                                                                                                 |
| online single window system in a manner that allows online application, payments, tracking of status, approvals and issuance of the certificate(s) | Common Information once provided in single window is populated in the respective form for which approval is applied. Only rest/additional fields are filled by the applicant, specific to the approval. |
| URL:                                                                                                                                               |                                                                                                                                                                                                         |
| http://advantage.jharkhand.gov.in/SingleWindow,                                                                                                    | <u>/</u>                                                                                                                                                                                                |
| Username – <u>testjharkhand@gmail.com</u>                                                                                                          |                                                                                                                                                                                                         |