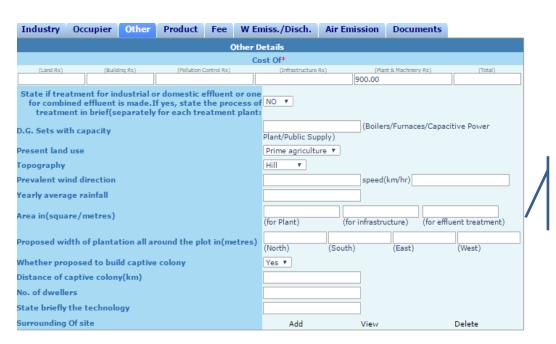

Fill up the Other Details

Do You Want To Save The Application as O Completed In Progress

Save

Fill up the Water discharge **Details** 