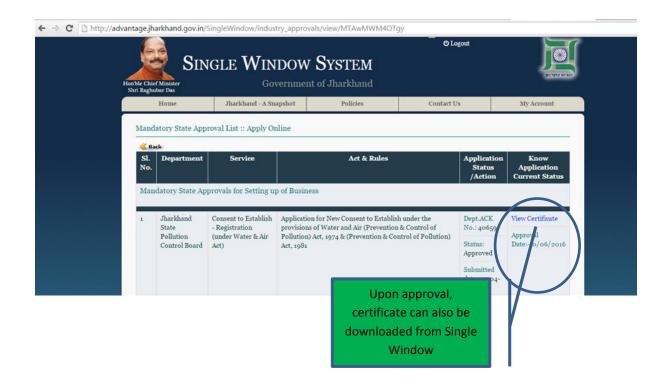

### **DIPP Point No. 23**

Password - Test@1234

| Question                                                                                                                                           | Remarks                                                                                                                                                                                                 |
|----------------------------------------------------------------------------------------------------------------------------------------------------|---------------------------------------------------------------------------------------------------------------------------------------------------------------------------------------------------------|
| 2b. Online Single Window System                                                                                                                    |                                                                                                                                                                                                         |
|                                                                                                                                                    | Services of Jharkhand State Pollution Control                                                                                                                                                           |
| <b>Q:</b> Ensure 'Consent to establish (under Water Act                                                                                            | Board are integrated with Single Window                                                                                                                                                                 |
| & Air Act)' is provided as a service through the                                                                                                   | System.                                                                                                                                                                                                 |
| online single window system in a manner that allows online application, payments, tracking of status, approvals and issuance of the certificate(s) | Common Information once provided in single window is populated in the respective form for which approval is applied. Only rest/additional fields are filled by the applicant, specific to the approval. |
| URL:                                                                                                                                               |                                                                                                                                                                                                         |
| http://advantage.jharkhand.gov.in/SingleWindow,                                                                                                    | <u>/</u>                                                                                                                                                                                                |
| Username – <u>testjharkhand@gmail.com</u>                                                                                                          |                                                                                                                                                                                                         |

#### **DOWNLOADED CERTIFICATE:**