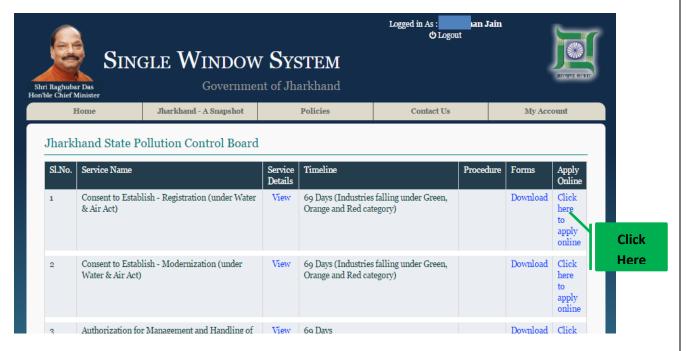

### **DIPP Point No. 23**

Password - Test@1234

| Question                                                                                                                                           | Remarks                                                                                                                                                                                                 |
|----------------------------------------------------------------------------------------------------------------------------------------------------|---------------------------------------------------------------------------------------------------------------------------------------------------------------------------------------------------------|
| 2b. Online Single Window System                                                                                                                    |                                                                                                                                                                                                         |
|                                                                                                                                                    | Services of Jharkhand State Pollution Control                                                                                                                                                           |
| <b>Q:</b> Ensure 'Consent to establish (under Water Act                                                                                            | Board are integrated with Single Window                                                                                                                                                                 |
| & Air Act)' is provided as a service through the                                                                                                   | System.                                                                                                                                                                                                 |
| online single window system in a manner that allows online application, payments, tracking of status, approvals and issuance of the certificate(s) | Common Information once provided in single window is populated in the respective form for which approval is applied. Only rest/additional fields are filled by the applicant, specific to the approval. |
| URL:                                                                                                                                               |                                                                                                                                                                                                         |
| http://advantage.jharkhand.gov.in/SingleWindow,                                                                                                    | <u>/</u>                                                                                                                                                                                                |
| Username – <u>testjharkhand@gmail.com</u>                                                                                                          |                                                                                                                                                                                                         |