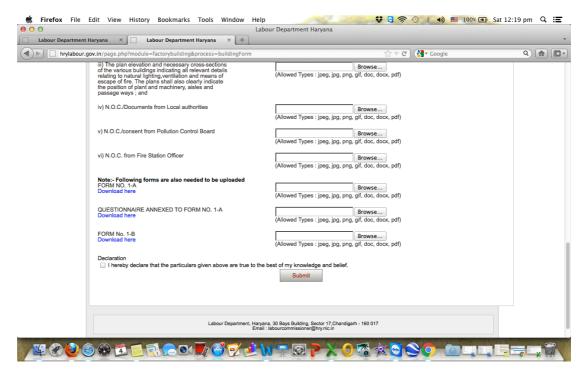

- 1. The application for factory building plan can be submitted online at URL
  - http://hrylabour.gov.in/page.php?module=factorybuilding&process=buildingForm
- 2. The screen shots of the online form submission are as under:-

- 3. The online submission of this application generates a unique reference number for the user, which is used to track the application and to know the status of the application.
- 4. The law does not levy any fees for this service hence no need for payment gateway.
- 5. The online documents are downloaded and processed in the office. The physical verification is not required for this service and field