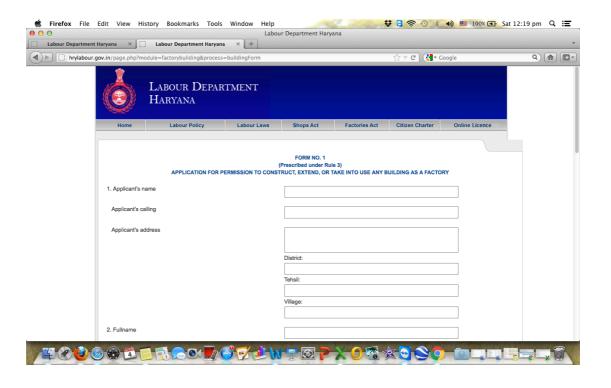

- 1. The application for factory building plan can be submitted online at URL
  - http://hrylabour.gov.in/page.php?module=factorybuilding&process=buildingForm
- 2. The screen shots of the online form submission are as under:-

- 3. The online submission of this application generates a unique reference number for the user, which is used to track the application and to know the status of the application.
- 4. The law does not levy any fees for this service hence no need for payment gateway.
- 5. The online documents are downloaded and processed in the office. The physical verification is not required for this service and field