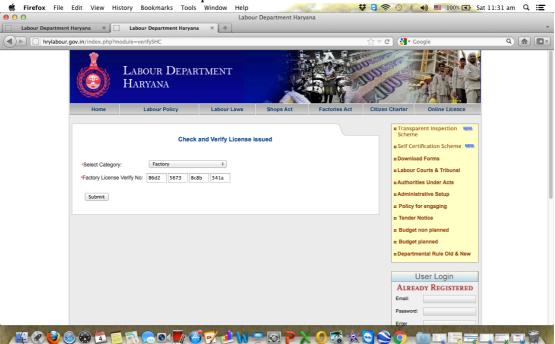

 The credentials of the online generated certificate can be verified by third parties in public domain on url <u>http://hrylabour.gov.in/index.php?module=verifySHC</u>

| 00                                             |                                        | r Department Harya |                        | <b>; 0</b> \$ 0 \$                | 🐠 🧮 100% 💽 Sat 1           | 1:27 am 🔍 :=            |
|------------------------------------------------|----------------------------------------|--------------------|------------------------|-----------------------------------|----------------------------|-------------------------|
|                                                | epartment Haryana × +                  |                    |                        | ਨੂਂ <b>ਵ</b> ੇ <mark>}</mark> , ਕ |                            |                         |
| hrylabour.gov.in/index.php?module=verifySHC    |                                        |                    |                        |                                   | oogle                      | ۹) 🍙 💽 -                |
| Labor<br>HARY                                  | UR DEPARTMENT<br>ANA                   |                    |                        | and a state                       |                            |                         |
| Home La                                        | our Policy Labour Laws                 | Shops Act          | Factories Act          | Citizen Charter                   | Online Licence             |                         |
|                                                | Check and Verify License issued        |                    |                        |                                   |                            |                         |
|                                                |                                        |                    |                        |                                   |                            |                         |
|                                                | Downloa                                | Download Forms     |                        |                                   |                            |                         |
|                                                | *Select Category: Factory ÷            |                    |                        |                                   |                            |                         |
| <ul> <li>Factory License Verify No:</li> </ul> | -Factory License Verify No:     Submit |                    |                        |                                   | Authorities Under Acts     |                         |
| Submit                                         |                                        |                    |                        |                                   | trative Setup              |                         |
|                                                |                                        |                    |                        | n Policy f                        | or engaging                |                         |
|                                                |                                        |                    |                        | n Tender                          | Notice                     |                         |
|                                                |                                        |                    |                        | Budget                            | non planned                |                         |
|                                                |                                        |                    |                        | n Budget                          | planned                    |                         |
|                                                |                                        |                    |                        | n Departm                         | ental Rule Old & New       |                         |
|                                                |                                        |                    |                        |                                   |                            |                         |
|                                                |                                        |                    |                        |                                   | Jser Login                 |                         |
|                                                |                                        |                    |                        | ALREA<br>Email:                   | DY REGISTERED              |                         |
|                                                |                                        |                    |                        | Password                          |                            |                         |
|                                                |                                        |                    |                        | Enter                             |                            |                         |
| u 🖉 🙆 🚳 🛞 🔁 🗐 🚮                                |                                        |                    | the state of the state |                                   | Charles and and the second | Included and the second |

2. The verifier has to select the factory option from the dropdown and fill in the reference number printed on the bottom of the certificate

- 🔹 Firefox File Edit View History Bookmarks Tools Window Help 😻 🗟 奈 🕙 👔 🐠 🔤 100% 💽 Sat 11:32 am 🔍 🖃 Labour Department Haryana Labour Department Haryana 🛛 💭 × + Labour Department Haryana hrylabour.gov.in 🔻 🤁 🛃 🕶 Goog Q 🍙 🖾 🗸 - ADD HARYANA apus 3 19 Labour Policy Labour Laws Shops Act E Citizen Charter Transparent I
   Scheme Factory License Information Self Certification Scheme Name of the Factory: M/s Caparo Maruti Ltd Download Forms n Labour Courts & Tribuna Plot No 88 to 96 ,Sector 7,HSIIDC,Bawal,Rewari-Haryana,Plot No.88 to Address of the Factory: n Authorities Under Acts 96,Ind.EstateHSIIDC,Ind. Region Sector 7, Bawal Growth Centre, Vil:Banipur , Teh: Bawal, Distt. Rewari Administrative Setup Name of the Occupier : Mr.Biswajit Ghosh Policy for engaging Tender Notice No. of workers employed: 750 Budget non planned Amount of Power installed(H.P.): 1180 Budget planned MOH/C-10/13767 Factory License Registartion No: Departmental Rule Old & New Factory License Serial No: MOH/C-10/13767 Building Plan No.: 5904 User Login ALREADY REGISTERED 2019 Factory License Valid upto: Email: Factory License Issued Date 06-Feb-2016 Pa Enter Image Text 9955 🕎 🖉 🥹 🛞 🗟 🗾 🔜 🗩 🕑 📝 🔌 🕨  $\langle \cdot \rangle$ Ð
- 3. The system displays the credentials of the certificate