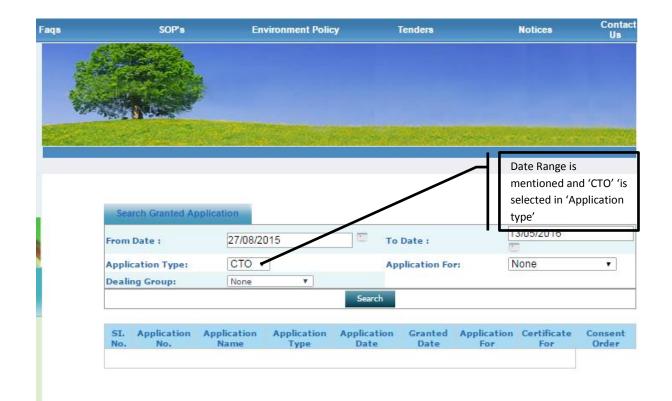

### **DIPP Point No. 121**

| Question                                                         | Remarks                                            |  |
|------------------------------------------------------------------|----------------------------------------------------|--|
| 5f. Consent to Operate under Air (Prevention                     | Third Parties can easily verify approval           |  |
| and Control of Pollution) Act, 1981                              | certificates in public domain by using the 'search |  |
|                                                                  | application' provision. Through this, one can      |  |
| <b>Q:</b> Allow third parties to easily verify approval          | enter the search criteria and then download the    |  |
| certificates in the public domain                                | relevant certificate from the search results       |  |
| URL:                                                             |                                                    |  |
| http://jhkocmms.nic.in/OCMMS/userMaster/grantedApplicationSearch |                                                    |  |