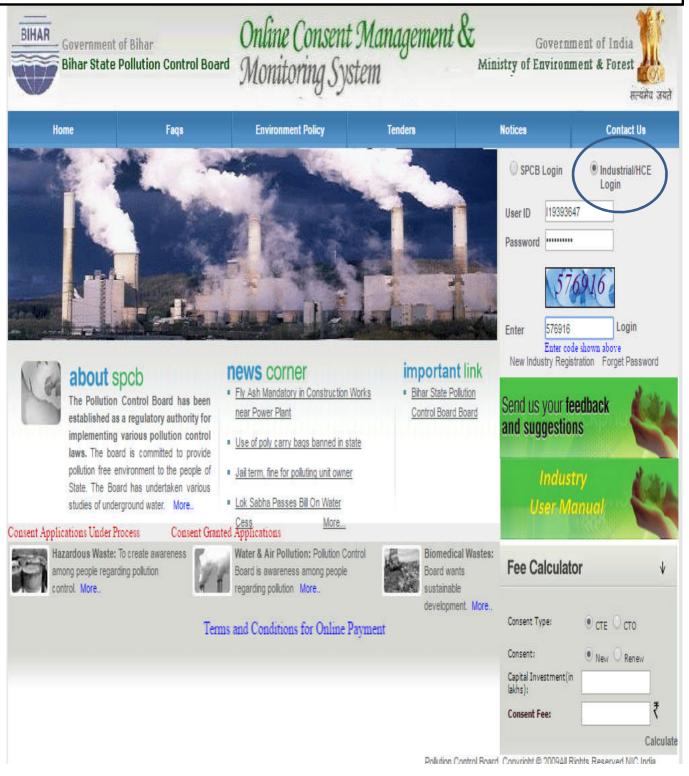

## **Recommendation # 119**

## Design and implement a system that allows online application, payment, tracking and monitoring without the need for a physical touch point for document submission and verification















| BIHAR                                  | Government of Bihar<br>Bihar State Pollution Cor | ntrol Board Mon       | ne Consent I<br>nitoring Syste | Lanagemer<br>m  | tt &<br>Ministry of |                | nment of India<br>nment & Forest<br>Re | aña su |
|----------------------------------------|--------------------------------------------------|-----------------------|--------------------------------|-----------------|---------------------|----------------|----------------------------------------|--------|
| Home                                   | Consent Management                               | Laboratory Manager    | ment Waste M                   | anagement       | CESS Management     | Knowledge Base |                                        | Logo   |
| Apply