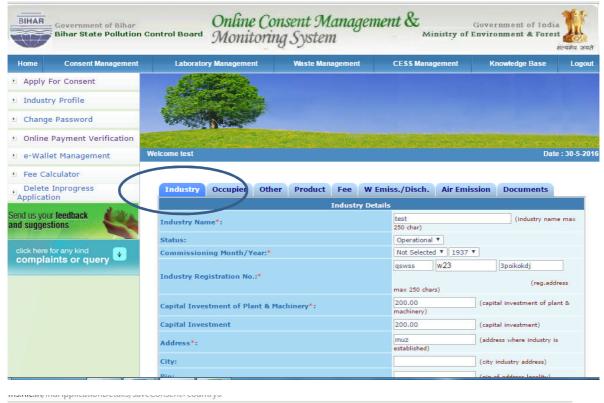

## **Recommendation # 119**

## Design and implement a system that allows online application, payment, tracking and monitoring without the need for a physical touch point for document submission and verification















| BIHAR                                  | Government of Bihar<br>Bihar State Pollution Cor | ntrol Board Mon       | ne Consent I<br>nitoring Syste | Lanagemer<br>m  | tt &<br>Ministry of |                | nment of India<br>nment & Forest<br>Re | aña su |
|----------------------------------------|--------------------------------------------------|-----------------------|--------------------------------|-----------------|---------------------|----------------|----------------------------------------|--------|
| Home                                   | Consent Management                               | Laboratory Manager    | ment Waste M                   | anagement       | CESS Management     | Knowledge Base |                                        | Logo   |
| Apply