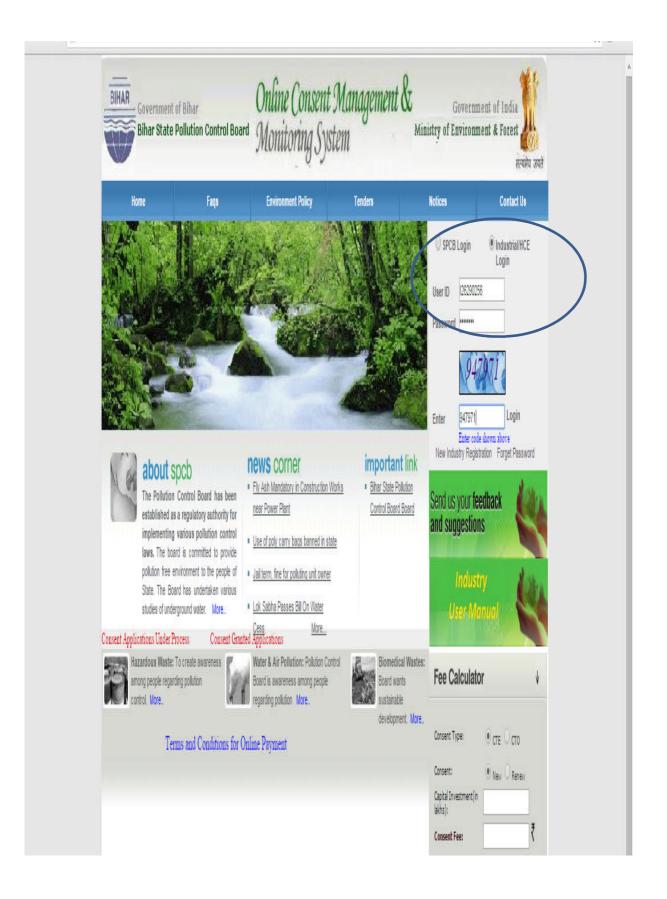

## सूचना

ज्ञातव्य है कि दिनांक-07.09.2015 से बिहार राज्य प्रदूषण नियंत्रण पर्षद् द्वारा जल (प्रदूषण निवारण एवं नियंत्रण) अधिनियम, 1974 की धारा 25/26 एवं वायु (प्रदूषण निवारण एवं नियंत्रण) अधिनियम, 1981 की धारा 21 के तहत उद्योगों के 'स्थापनार्थ सहमति' (एन.ओ. सी.) एवं 'संचालनार्थ सहमति' हेतु आवेदन एवं आवेदन शुल्क ऑनलाईन प्राप्त किया जा रहा है। नयी व्यवस्था से अवगत होने एवं उद्यमियों की सुविधा हेतु आवेदन शुल्क का भुगतान तात्कालिक रूप से ऑनलाईन के साथ-साथ ऑफलाईन (Bank Draft) द्वारा भी स्वीकार करने की व्यवस्था की गयी थी।

इस संबंध में निर्णय किया गया है कि दिनांक-15.01.2016 से बिहार राज्य प्रदूषण नियंत्रण पर्षद् द्वारा उद्योगों के 'स्थापनार्थ सहमति' (एन.ओ.सी.) एवं 'संचालनार्थ सहमति' हेतु आवेदन शुल्क का भुगतान सिर्फ ऑनलाईन ही प्राप्त किया जायेगा तथा इसका भुगतान किसी भी Bank के Credit Card/Debit Card/Net Banking द्वारा किया जा सकता है।