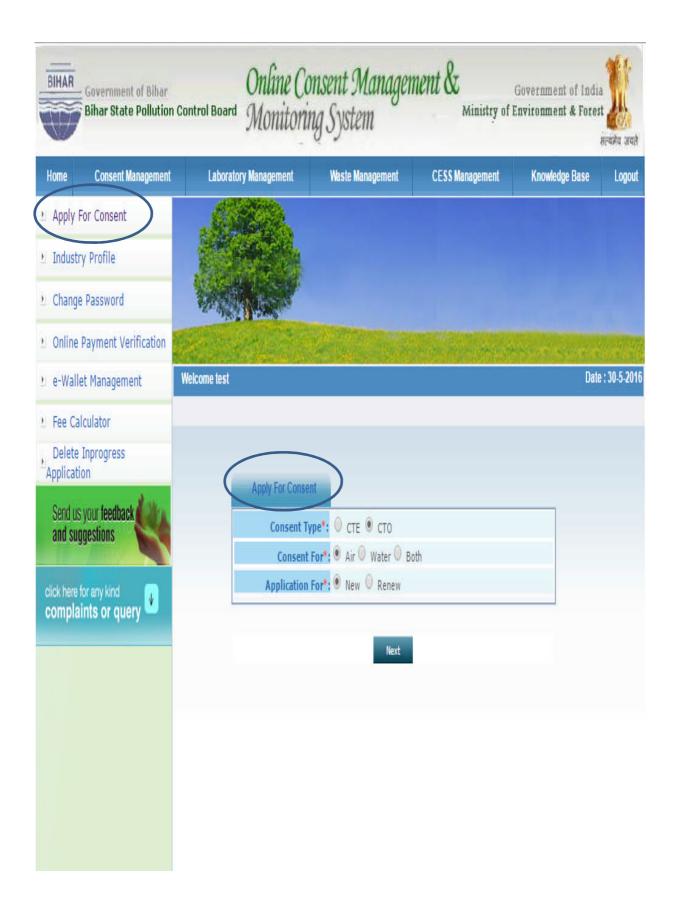

## **Recommendation # 119**

## Design and implement a system that allows online application, payment, tracking and monitoring without the need for a physical touch point for document submission and verification















| BIHAR                                  | Government of Bihar<br>Bihar State Pollution Cor | ntrol Board Mon       | ne Consent I<br>nitoring Syste | Lanagemer<br>m  | tt &<br>Ministry of |                | nment of India<br>nment & Forest<br>Re | aña su |
|----------------------------------------|--------------------------------------------------|-----------------------|--------------------------------|-----------------|---------------------|----------------|----------------------------------------|--------|
| Home                                   | Consent Management                               | Laboratory Manager    | ment Waste M                   | anagement       | CESS Management     | Knowledge Base |                                        | Logo   |
| Apply