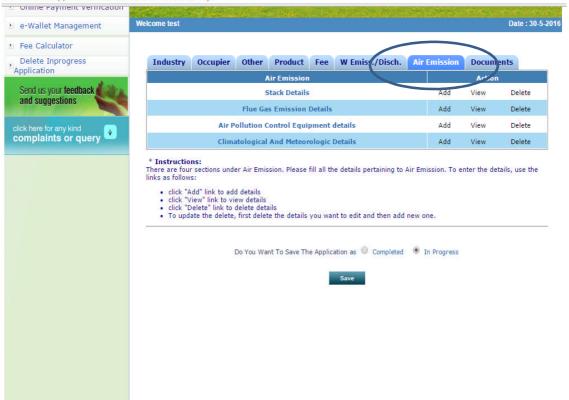

## **Recommendation # 119**

## Design and implement a system that allows online application, payment, tracking and monitoring without the need for a physical touch point for document submission and verification















| BIHAR                                  | Government of Bihar<br>Bihar State Pollution Cor | ntrol Board Mon       | ne Consent I<br>nitoring Syste | Lanagemer<br>m  | tt &<br>Ministry of |                | nment of India<br>nment & Forest<br>Re | aña su |
|----------------------------------------|--------------------------------------------------|-----------------------|--------------------------------|-----------------|---------------------|----------------|----------------------------------------|--------|
| Home                                   | Consent Management                               | Laboratory Manager    | ment Waste M                   | anagement       | CESS Management     | Knowledge Base |                                        | Logo   |
| Apply