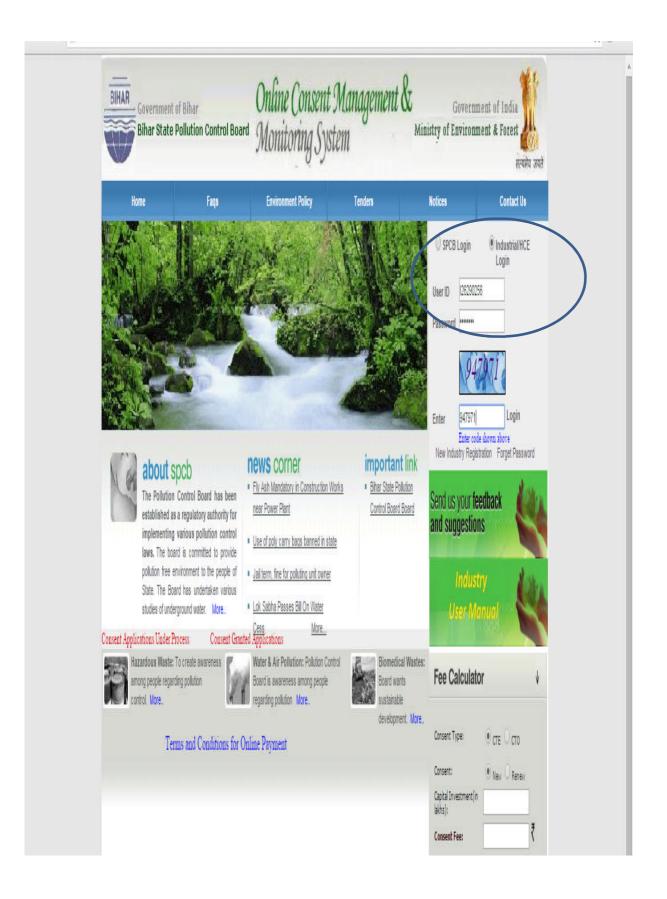

## **Recommendation #114**

## Design and implement a system that allows online application, payment, tracking and monitoring without the need for a physical touch point for document submission and verification

| ome Consent Management                                                                                                                                                                                                                                            | Laboratory Management                                                         | Waste Management                                          | CESS Management                                                        | Knowledg                                                                 | je Base Logo                                       | out        |
|-------------------------------------------------------------------------------------------------------------------------------------------------------------------------------------------------------------------------------------------------------------------|-------------------------------------------------------------------------------|-----------------------------------------------------------|------------------------------------------------------------------------|--------------------------------------------------------------------------|----------------------------------------------------|------------|
| Apply For Consent                                                                                                                                                                                                                                                 |                                                                               |                                                           |                                                                        |                                                                          |                                                    |            |
| Industry Profile                                                                                                                                                                                                                                                  | Contraction of the                                                            |                                                           |                                                                        |                                                                          |                                                    |            |
| Change Password                                                                                                                                                                                                                                                   |                                                                               |                                                           |                                                                        |                                                                          |                                                    |            |
| Online Payment Verification                                                                                                                                                                                                                                       | States and the states                                                         | and the state of the second                               |                                                                        |                                                                          |                                                    |            |
| e-Wallet Management                                                                                                                                                                                                                                               | Welcome test                                                                  |                                                           |                                                                        |                                                                          | Date : 30-5-2                                      | 2016       |
| Fee Calculator                                                                                                                                                                                                                                                    |                                                                               |                                                           |                                                                        |                                                                          |                                                    |            |
| Delete Inprogress<br>oplication                                                                                                                                                                                                                                   | Industry Occupier Other                                                       |                                                           | iments                                                                 | 1                                                                        |                                                    |            |
| l us your feedback                                                                                                                                                                                                                                                |                                                                               | Emission/Discharg<br>Use and Consumption Detail           |                                                                        | Acti<br>Add View                                                         | ion<br>Delete                                      |            |
| suggestions                                                                                                                                                                                                                                                       | man in the                                                                    | ater Treatment Details                                    |                                                                        | Add View                                                                 | Delete                                             |            |
| k here for any kind                                                                                                                                                                                                                                               | Wast                                                                          | e Water Discharge                                         |                                                                        | Add View                                                                 | Delete                                             |            |
| omplaints or query                                                                                                                                                                                                                                                | Solid Was                                                                     | stes Generation Details                                   |                                                                        | Add View                                                                 | Delete                                             |            |
|                                                                                                                                                                                                                                                                   | M                                                                             | laterial Details                                          |                                                                        | Add View                                                                 | Delete                                             |            |
|                                                                                                                                                                                                                                                                   |                                                                               | ater Quality Parameter                                    |                                                                        | Add View                                                                 | Delete                                             |            |
|                                                                                                                                                                                                                                                                   | Wate                                                                          | r Disposal Details                                        | 4                                                                      | Add View                                                                 | Delete                                             |            |
| IHAR<br>Government of Bihar<br>Bihar State Pollution                                                                                                                                                                                                              | click "Add" link to add details     Online Co Control Board                   | msent Managem<br>ng System                                | ent & Ministry                                                         |                                                                          | ment of India<br>ment & Forest                     | Į          |
| Bihar State Pollution                                                                                                                                                                                                                                             | Control Board Monitoria                                                       | msent Managem<br>ng System                                |                                                                        | y of Environ                                                             | ment & Forest                                      |            |
| Bihar State Pollution                                                                                                                                                                                                                                             |                                                                               | msent Managem<br>ng System<br><sup>Waste Management</sup> | <i>CESS Management</i>                                                 | y of Environ                                                             | ment & Forest                                      |            |
| Bihar State Pollution Ome Consent Management Apply For Consent                                                                                                                                                                                                    | Control Board Monitoria                                                       |                                                           |                                                                        | y of Environ                                                             | ment & Forest                                      |            |
| Consent Management Consent Management Apply For Consent Industry Profile                                                                                                                                                                                          | Control Board Monitoria                                                       |                                                           |                                                                        | y of Environ                                                             | ment & Forest                                      |            |
| Bihar State Pollution                                                                                                                                                                                                                                             | Control Board Monitoria                                                       |                                                           |                                                                        | y of Environ                                                             | ment & Forest                                      |            |
| Consent Management Consent Management Apply For Consent Industry Profile                                                                                                                                                                                          | Control Board<br>Laboratory Management                                        |                                                           |                                                                        | y of Environ                                                             | ment & Forest<br>ær                                | Lo         |
| Consent Management<br>Apply For Consent<br>Industry Profile<br>Change Password                                                                                                                                                                                    | Control Board Monitoria                                                       |                                                           |                                                                        | y of Environ                                                             | ment & Forest                                      | Lo         |
| Consent Management<br>Apply For Consent<br>Industry Profile<br>Change Password<br>Online Payment Verification                                                                                                                                                     | Control Board<br>Laboratory Management                                        |                                                           |                                                                        | y of Environ                                                             | ment & Forest<br>ær                                | -aña<br>La |
| Consent Management<br>Apply For Consent<br>Industry Profile<br>Change Password<br>Donline Payment Verification<br>e-Wallet Management<br>Fee Calculator<br>Delete Inprogress                                                                                      | Control Board<br>Laboratory Management                                        | Waste Management                                          | CESS Managemen                                                         | y of Environ                                                             | ment & Forest<br>ær                                | Lo         |
| Bihar State Pollution  Consent Management  Apply For Consent  Apply For Consent  Change Password  Online Payment Verification  a-Wallet Management  Fee Calculator  Delete Inprogress pplication                                                                  | Control Board Online Co<br>Monitoria                                          | Waste Management                                          | CESS Managemen                                                         | y of Environ                                                             | ment & Forest<br>wiedge Base<br>Date :             | L          |
| Bihar State Pollution Consent Management Apply For Consent Industry Profile Change Password Online Payment Verification e-Wallet Management Fee Calculator Delete Inprogress Oplication End us your feedback                                                      | Control Board Online Co<br>Monitoria<br>Laboratory Management<br>Welcome test | Waste Management                                          | CESS Managemen<br>niss./Disch. Air<br>s<br>ORANGE                      | y of Environ                                                             | ment & Forest<br>wiedge Base<br>Date :             | L          |
| Bihar State Pollution Consent Management Apply For Consent Industry Profile Change Password Online Payment Verification e-Wallet Management Fee Calculator Delete Inprogress Oplication End us your feedback                                                      | Control Board Online Co<br>Monitoria                                          | Waste Management                                          | CESS Management<br>niss./Disch. Air<br>s<br>ORANGE<br>200.0            | y of Environ                                                             | ment & Forest<br>wedge Base<br>Date :<br>Documents | L          |
| Bihar State Pollution Consent Management Apply For Consent Apply For Consent Andustry Profile Change Password Online Payment Verification e-Wallet Management Fee Calculator Collete Inprogress Oplication end us your feedback ta suggestions where for any kind | Control Board Online Co<br>Monitoria                                          | Waste Management                                          | CESS Managemen<br>niss./Disch. Air<br>s<br>ORANGE                      | y of Environ                                                             | ment & Forest<br>wedge Base<br>Date :<br>Documents | L          |
| Consent Management Consent Management Consent Management Consent Consent Change Password Change Payment Verification e-Wallet Management                                                                                                                          | Control Board Online Co<br>Monitoria                                          | Waste Management                                          | CESS Management<br>hiss./Disch. Air<br>s<br>ORANGE<br>200.0<br>5       | y of Environ                                                             | ment & Forest<br>wedge Base<br>Date :<br>Documents | Lo         |
| Bihar State Pollution Consent Management Apply For Consent Industry Profile Change Password Online Payment Verification e-Wallet Management Fee Calculator Delete Inprogress opplication end us your feedback at suggestions where for any kind                   | Control Board Online Co<br>Monitoria                                          | Waste Management                                          | CESS Management<br>Aniss./Disch. Air<br>s<br>ORANGE<br>200.0<br>5<br>5 | y of Environ<br>It Knov<br>Emission 1<br>_ (Enter no of<br>_ ₹ Calculate | ment & Forest<br>wedge Base<br>Date :<br>Documents | Lo         |