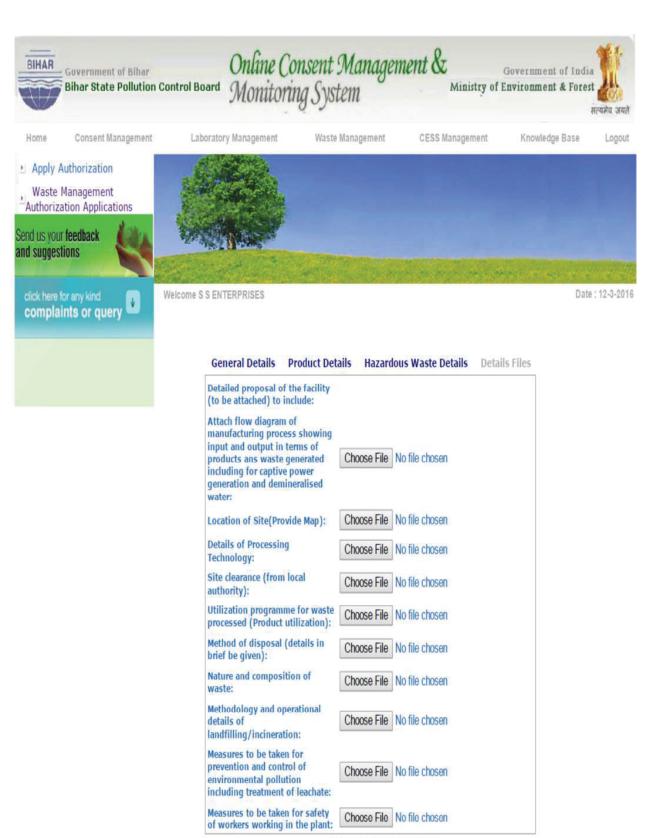

## Recommendation # 109

Design and implement a system that allows online application, payment, tracking and monitoring without the need for a physical touch point for document submission and verification