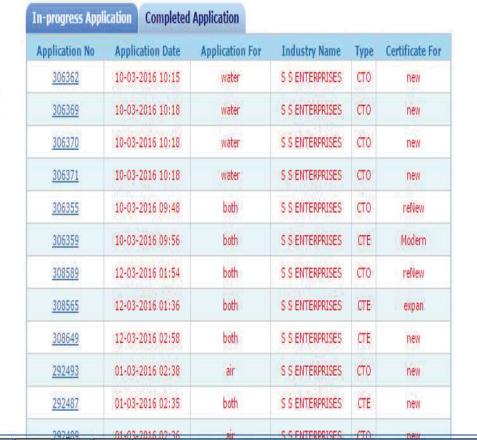

- Fee Calculator
- Delete Inprogress Application

Send us your feedback and suggestions

complaints or query