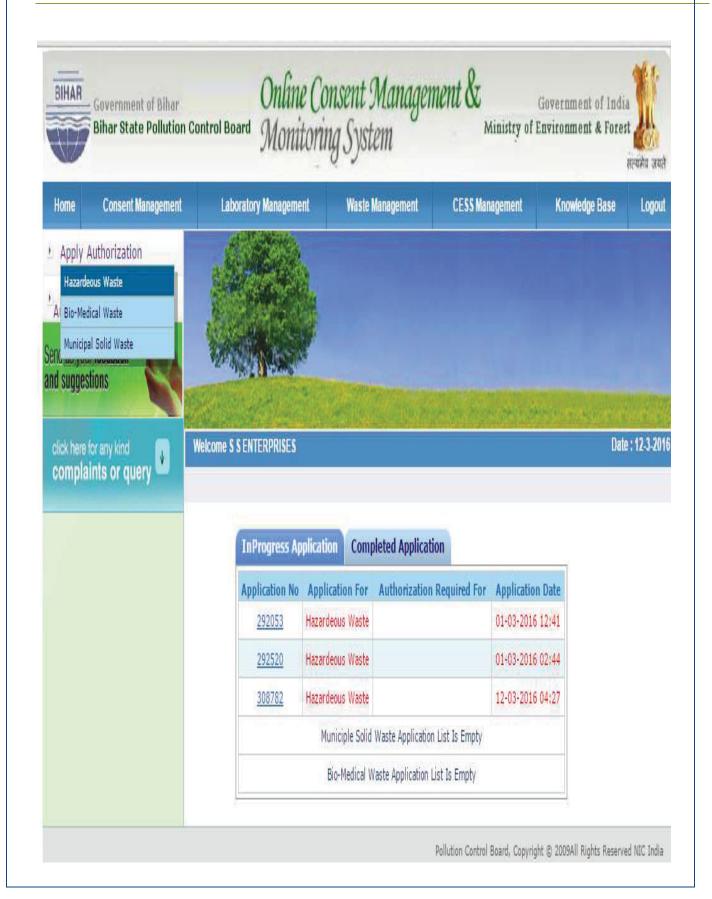

## Government of Bihar Bihar State Pollution Control Board Monitoring System Online Consent Management &

| Home            | Consent Management   | Laboratory Management   | Waste Management | CESS Management | Knowledge Base | Logout      |
|-----------------|----------------------|-------------------------|------------------|-----------------|----------------|-------------|
| Apply           | For Consent          | Call Control            |                  |                 |                | T.          |
| ▶ Indust        | ry Profile           |                         |                  |                 |                |             |
| Change Password |                      | WARDS.                  |                  |                 |                |             |
| Online          | Payment Verification | STELL POST              |                  |                 |                |             |
| e-Wall          | et Management        | Welcome S S ENTERPRISES |                  |                 | Date           | : 12-3-2016 |