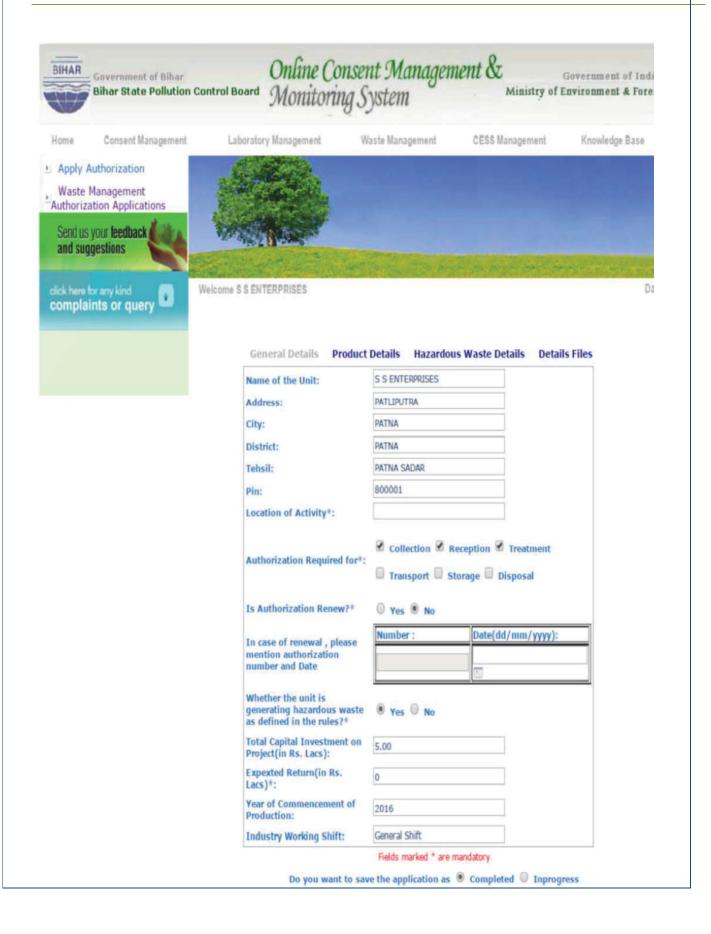

Fields marked \* are mandatory

Do you want to save the application as Completed Inprogress