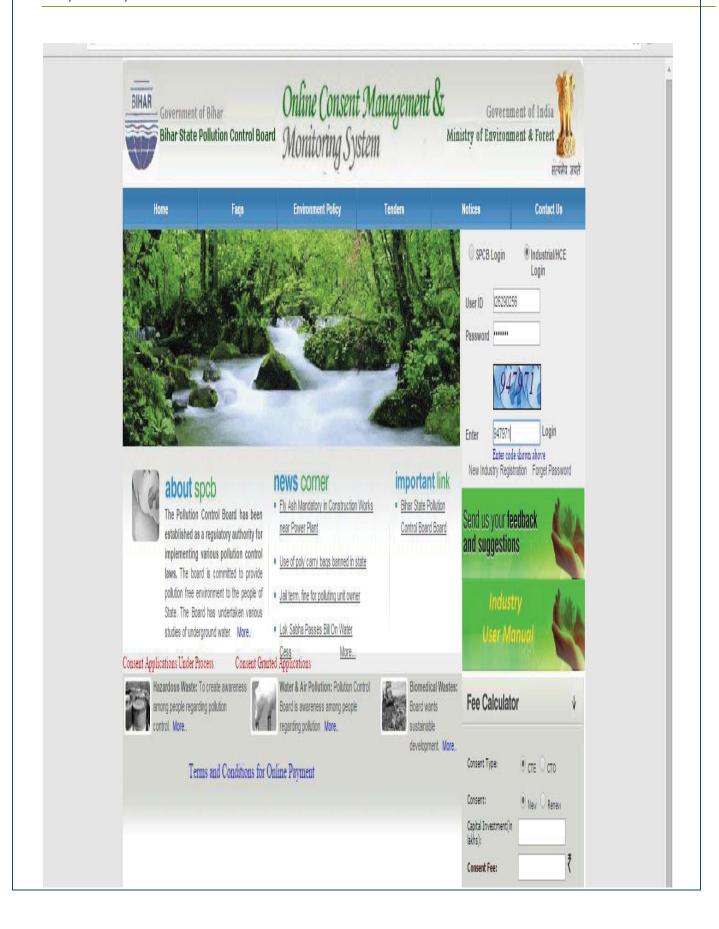

## Recommendation # 109

Design and implement a system that allows online application, payment, tracking and monitoring without the need for a physical touch point for document submission and verification