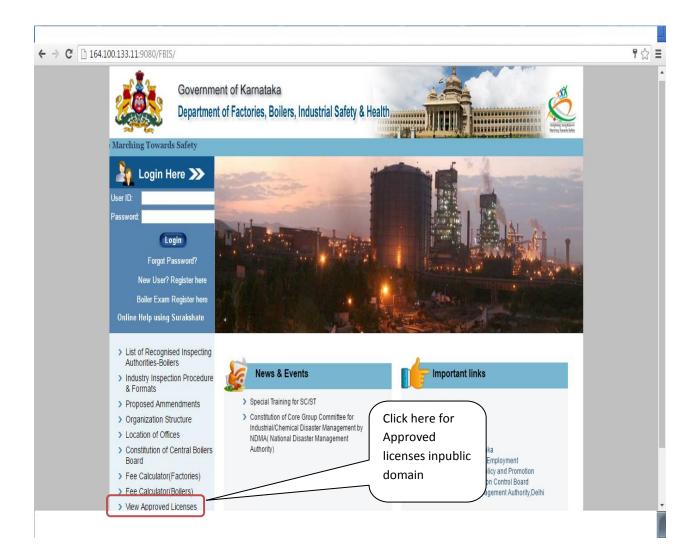

# Step 1: Open FBIS Web Portal with www.karnataka.gov.in/surakshate

### Step 2: <u>Click on perticular link:</u>