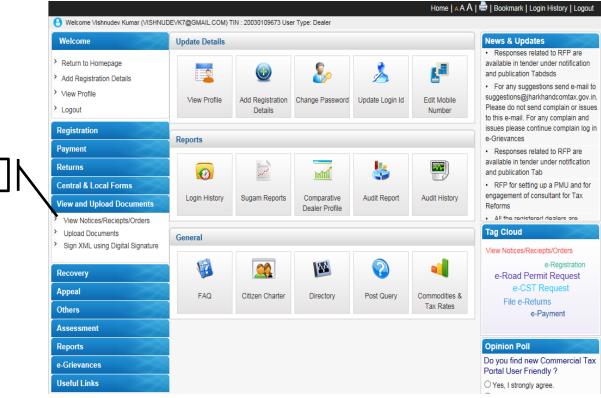

# **Department of Commercial Taxes**

| Welcome                                            | View Notices / Receipts / Orders |                      |                                                  |                            |                                         |                              |  |
|----------------------------------------------------|----------------------------------|----------------------|--------------------------------------------------|----------------------------|-----------------------------------------|------------------------------|--|
| Return to Homepage     Add Registration Details    | You are here >> <u>Hom</u>       | e >> View Notice     | s / Receipts / Orders<br>Notice Name             | Search                     |                                         |                              |  |
| View Profile                                       |                                  |                      |                                                  |                            | Total Records : 20 Current Page : 1 / 2 |                              |  |
| > Logout                                           |                                  |                      |                                                  | << First < Prev            | vious N                                 | ext > Last >>                |  |
| Registration                                       | Notice ID                        | Тах Туре             | Notice Name                                      | Notice Type                | Notice<br>Issue Date                    | View<br>Notice/Receipt/Order |  |
| Payment Returns                                    | 19901762493401                   | Value Added<br>Tax   | ACKNOWLEDGMENT<br>RECEIPT FOR<br>ORIGINAL RETURN | ACKNOWLEDGMENT<br>RECEIPT  | 09/03/2016                              | View                         |  |
| Central & Local Forms<br>View and Upload Documents | 19900050000624                   | Central Sales<br>Tax | Registration Certificate                         | CERTIFICATE                | 18/02/2016                              | View                         |  |
| Recovery                                           | 19900050000621                   | Luxury Tax           | LT Reg Cert                                      | CERTIFICATE                | 18/02/2016                              | View                         |  |
| Appeal                                             | 19900050000619                   | Electricity<br>Duty  | Registration Certificate                         | CERTIFICATE                | 18/02/2016                              | View                         |  |
| Others<br>Assessment                               | 19900050000617                   | Entertainment<br>Tax | Registration Certificate                         | CERTIFICATE                | 18/02/2016                              | View                         |  |
| Reports                                            | 19900050000615                   | Professional<br>Tax  | Registration Certificate                         | CERTIFICATE                | 18/02/2016                              | View                         |  |
| e-Grievances                                       | 19900050000613                   | Value Added<br>Tax   | Registration Certificate                         | CERTIFICATE                | 18/02/2016                              | View                         |  |
| Useful Links                                       | 19901750477724                   | Luxury Tax           | ACKNOWLEDGEMENT<br>RECEIPT FOR JCRF              | ACKNOWLEDGEMENT<br>RECEIPT | 18/02/2016                              | View                         |  |
|                                                    | 19901750477727                   | Entertainment<br>Tax | ACKNOWLEDGEMENT<br>RECEIPT FOR JCRF              | ACKNOWLEDGEMENT<br>RECEIPT | 18/02/2016                              | View                         |  |

The relevant certificate appears here. Click on 'View'